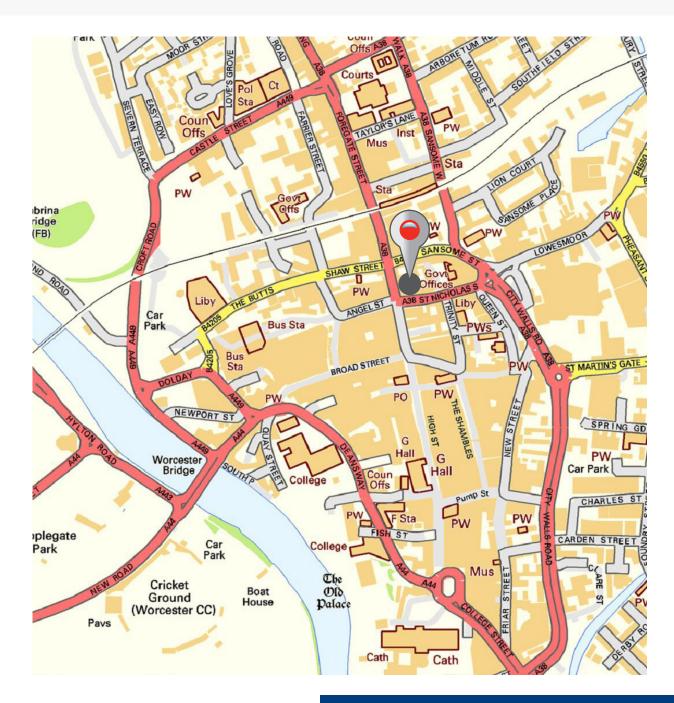

#### Location

The property is located on The Foregate in Worcester City Centre, a short distance from Foregate Street Train Station and the High Street.

It is situated in a very prominent corner location at the junction of Foregate Street, Sansome Street and Shaw Street.