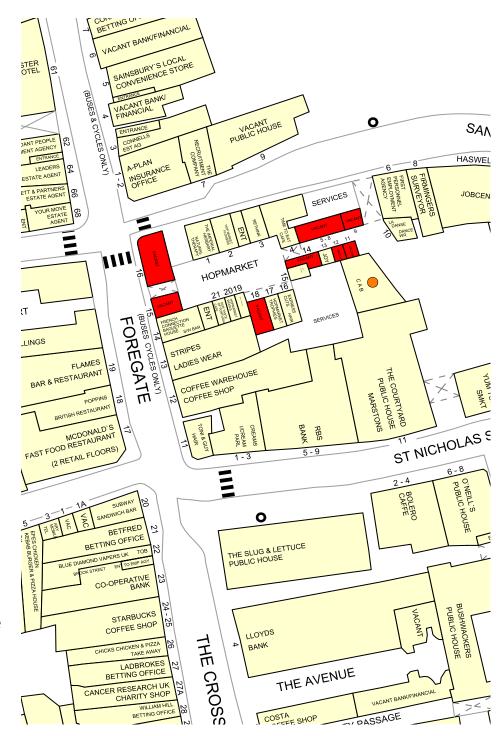

## **Inside The Hopmarket:**

- 1. Imperial Herbery
- 2. Hopmarket Flowers
- 3. RethINK
- 4. Time-To-Eat Cafe
- 5. Available
- 6. Available
- 7. Available
- 8. Available
- 9. Available
- 10. La Danse
- 11. Available
- 12. Available
- 13. Joy
- 14. Available
- 15. Just Leather
- 16. Express Cuts
- 17. Hopmarket Trophies
- 18. Under Offer
- 19. Beauty Parlour
- 20. Hopmarket Wools
- 21. Our Taste of Portugal

## **Fronting Foregate Street:**

- 13. Stripes
- 14. French Connection Baguette House
- 15. Available
- 16. Available