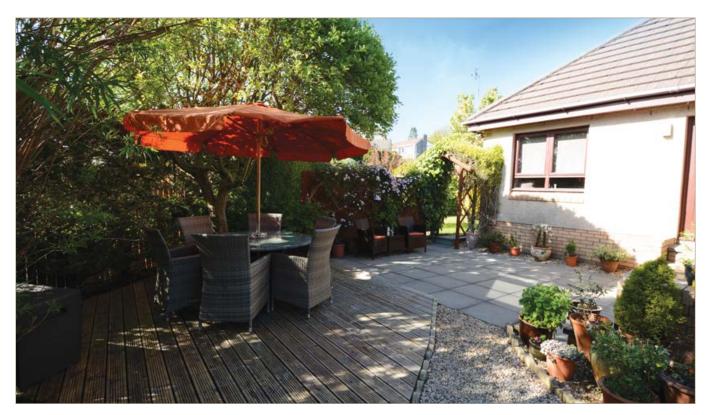

## Largs 10 Pencil View

Quietly positioned in one of Largs most sought after small developments, 10 Pencil View is a detached bungalow presented to the market in truly walk in condition that will hold appeal for a broad sector of the market. The property has a flexible internal layout allowing for up to four bedrooms with the master located on the ground floor enjoying an ensuite shower room. The property is surrounded by meticulously maintained mature garden grounds with attractive and varied seating and entertaining areas. There is ample driveway parking leading to a detached garage. Pencil View is well placed for ease of access to the town centre and Largs Marina and golf club are less than half a mile from the property.

In addition to the above the property has double glazing, gas central heating, modern fitted shutters in a number of the main apartments and monobloc driveway parking leading to a detached garage equipped with power and light. The gardens are a particularly attractive feature of the property, thoughtfully designed with various decked, chipped and lawned areas making them ideal for entertaining.