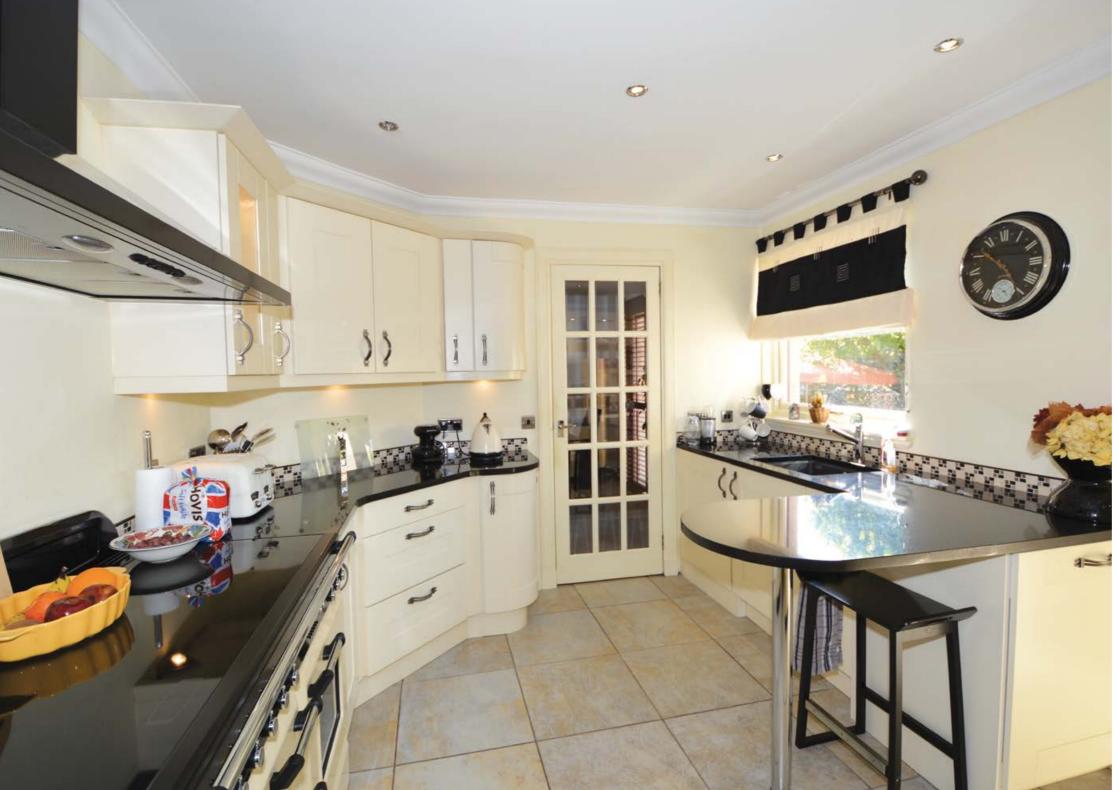

#### **■ Property Description**

A covered external porch gives access to an inner reception hallway. The hall has a set of French doors which open to a spacious lounge laid on an open plan L shaped basis to the dining room. The dining area has a set of sliding patio doors which give access to the rear gardens. The current owners have recently installed fitted wooden louvred shutters to the lounge and dining area giving this apartment a relaxed colonial feel. The kitchen is accessed from both the dining area and reception hallway and is fitted with a high quality range of wall and base units with polished granite work surfaces and breakfast bar. The Rangemaster stove and fridge/freezer may be included in the sale. A vestibule to the rear of the kitchen gives doorway access to the rear gardens. The property has two double bedrooms located on the ground floor and two on the upper landing. The current owners use one of the bedrooms on the upper landing as a study. The master bedroom is quietly located to the rear of the property and enjoys a modern ensuite shower room fitted with a three piece suite to include larger style shower cubicle with thermostatic shower, WC and wash hand basin. The family bathroom is located on the ground floor and is fitted with a modern three piece suite to include WC, wash hand basin and bath with electric over bath shower.