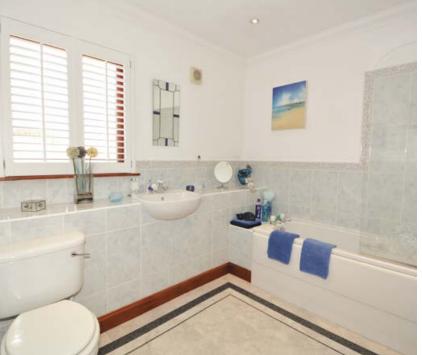

#### **■ Property Description**

A covered external porch gives access to an inner reception hallway. The hall has a set of French doors which open to a spacious lounge laid on an open plan L shaped basis to the dining room. The dining area has a set of sliding patio doors which give access to the rear gardens. The current owners have recently installed fitted wooden louvred shutters to the lounge and dining area giving this apartment a relaxed colonial feel. The kitchen is accessed from both the dining area and reception hallway and is fitted with a high quality range of wall and base units with polished granite work surfaces and breakfast bar. The Rangemaster stove and fridge/freezer may be included in the sale. A vestibule to the rear of the kitchen gives doorway access to the rear gardens. The property has two double bedrooms located on the ground floor and two on the upper landing. The current owners use one of the bedrooms on the upper landing as a study. The master bedroom is quietly located to the rear of the property and enjoys a modern ensuite shower room fitted with a three piece suite to include larger style shower cubicle with thermostatic shower, WC and wash hand basin. The family bathroom is located on the ground floor and is fitted with a modern three piece suite to include WC, wash hand basin and bath with electric over bath shower.