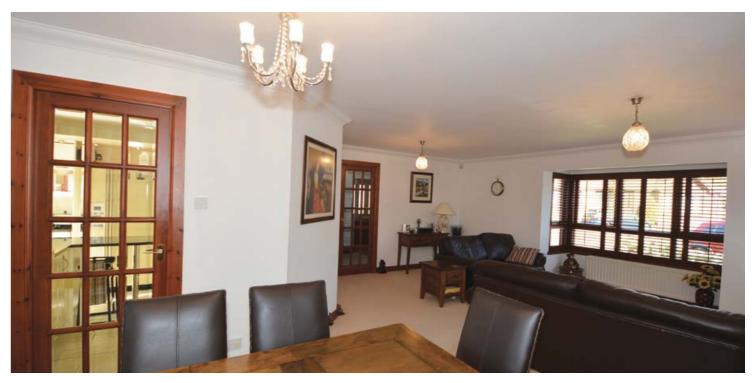

#### **■ Property Description**

A covered external porch gives access to an inner reception hallway. The hall has a set of French doors which open to a spacious lounge laid on an open plan L shaped basis to the dining room. The dining area has a set of sliding patio doors which give access to the rear gardens. The current owners have recently installed fitted wooden louvred shutters to the lounge and dining area giving this apartment a relaxed colonial feel. The kitchen is accessed from both the dining area and reception hallway and is fitted with a high quality range of wall and base units with polished granite work surfaces and breakfast bar. The Rangemaster stove and fridge/freezer may be included in the sale. A vestibule to the rear of the kitchen gives doorway access to the rear gardens. The property has two double bedrooms located on the ground floor and two on the upper landing. The current owners use one of the bedrooms on the upper landing as a study. The master bedroom is quietly located to the rear of the property and enjoys a modern ensuite shower room fitted with a three piece suite to include larger style shower cubicle with thermostatic shower, WC and wash hand basin. The family bathroom is located on the ground floor and is fitted with a modern three piece suite to include WC, wash hand basin and bath with electric over bath shower.

In addition to the above the property has double glazing, gas central heating, modern fitted shutters in a number of the main apartments and monobloc driveway parking leading to a detached garage equipped with power and light. The gardens are a particularly attractive feature of the property, thoughtfully designed with various decked, chipped and lawned areas making them ideal for entertaining.