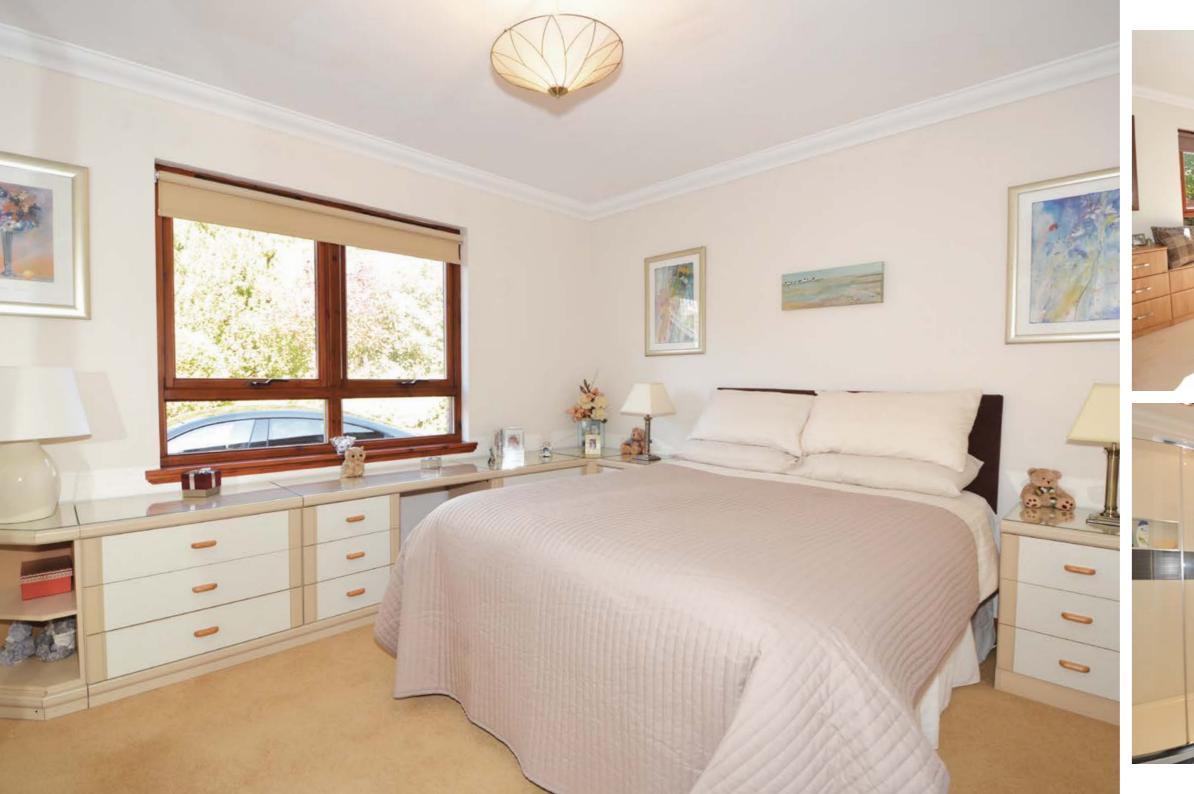

#### **■ Property Description**

A covered external porch gives access to an inner reception hallway. The hall has a set of French doors which open to a spacious lounge laid on an open plan L shaped basis to the dining room. The dining area has a set of sliding patio doors which give access to the rear gardens. The current owners have recently installed fitted wooden louvred shutters to the lounge and dining area giving this apartment a relaxed colonial feel. The kitchen is accessed from both the dining area and reception hallway and is fitted with a high quality range of wall and base units with polished granite work surfaces and breakfast bar. The Rangemaster stove and fridge/freezer may be included in the sale. A vestibule to the rear of the kitchen gives doorway access to the rear gardens. The property has two double bedrooms located on the ground floor and two on the upper landing. The current owners use one of the bedrooms on the upper landing as a study. The master bedroom is quietly located to the rear of the property and enjoys a modern ensuite shower room fitted with a three piece suite to include larger style shower cubicle with thermostatic shower, WC and wash hand basin. The family bathroom is located on the ground floor and is fitted with a modern three piece suite to include WC, wash hand basin and bath with electric over bath shower.