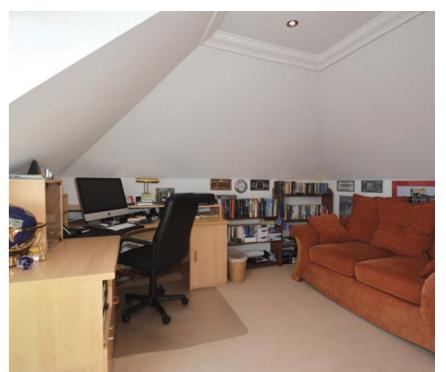

#### **■ Property Description**

A covered external porch gives access to an inner reception hallway. The hall has a set of French doors which open to a spacious lounge laid on an open plan L shaped basis to the dining room. The dining area has a set of sliding patio doors which give access to the rear gardens. The current owners have recently installed fitted wooden louvred shutters to the lounge and dining area giving this apartment a relaxed colonial feel. The kitchen is accessed from both the dining area and reception hallway and is fitted with a high quality range of wall and base units with polished granite work surfaces and breakfast bar. The Rangemaster stove and fridge/freezer may be included in the sale. A vestibule to the rear of the kitchen gives doorway access to the rear gardens. The property has two double bedrooms located on the ground floor and two on the upper landing. The current owners use one of the bedrooms on the upper landing as a study. The master bedroom is quietly located to the rear of the property and enjoys a modern ensuite shower room fitted with a three piece suite to include larger style shower cubicle with thermostatic shower, WC and wash hand basin. The family bathroom is located on the ground floor and is fitted with a modern three piece suite to include WC, wash hand basin and bath with electric over bath shower.