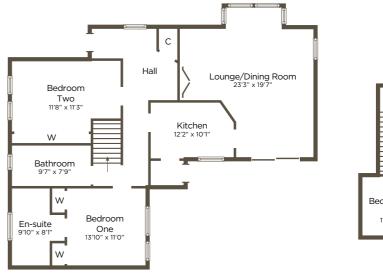

#### **■ Property Description**

A covered external porch gives access to an inner reception hallway. The hall has a set of French doors which open to a spacious lounge laid on an open plan L shaped basis to the dining room. The dining area has a set of sliding patio doors which give access to the rear gardens. The current owners have recently installed fitted wooden louvred shutters to the lounge and dining area giving this apartment a relaxed colonial feel. The kitchen is accessed from both the dining area and reception hallway and is fitted with a high quality range of wall and base units with polished granite work surfaces and breakfast bar. The Rangemaster stove and fridge/freezer may be included in the sale. A vestibule to the rear of the kitchen gives doorway access to the rear gardens. The property has two double bedrooms located on the ground floor and two on the upper landing. The current owners use one of the bedrooms on the upper landing as a study. The master bedroom is quietly located to the rear of the property and enjoys a modern ensuite shower room fitted with a three piece suite to include larger style shower cubicle with thermostatic shower, WC and wash hand basin. The family bathroom is located on the ground floor and is fitted with a modern three piece suite to include WC, wash hand basin and bath with electric over bath shower.

In addition to the above the property has double glazing, gas central heating, modern fitted shutters in a number of the main apartments and monobloc driveway parking leading to a detached garage equipped with power and light. The gardens are a particularly attractive feature of the property, thoughtfully designed with various decked, chipped and lawned areas making them ideal for entertaining.

**■** Ground Floor

■ First Floor

LAO857. EER Band C

All measurements and distances are approximate. Floorplans are for illustration purposes and may not be to scale.