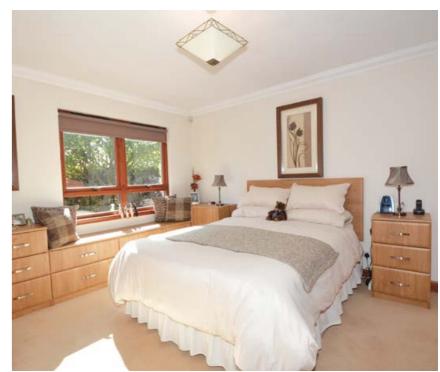

#### **■ Property Description**

A covered external porch gives access to an inner reception hallway. The hall has a set of French doors which open to a spacious lounge laid on an open plan L shaped basis to the dining room. The dining area has a set of sliding patio doors which give access to the rear gardens. The current owners have recently installed fitted wooden louvred shutters to the lounge and dining area giving this apartment a relaxed colonial feel. The kitchen is accessed from both the dining area and reception hallway and is fitted with a high quality range of wall and base units with polished granite work surfaces and breakfast bar. The Rangemaster stove and fridge/freezer may be included in the sale. A vestibule to the rear of the kitchen gives doorway access to the rear gardens. The property has two double bedrooms located on the ground floor and two on the upper landing. The current owners use one of the bedrooms on the upper landing as a study. The master bedroom is quietly located to the rear of the property and enjoys a modern ensuite shower room fitted with a three piece suite to include larger style shower cubicle with thermostatic shower, WC and wash hand basin. The family bathroom is located on the ground floor and is fitted with a modern three piece suite to include WC, wash hand basin and bath with electric over bath shower.