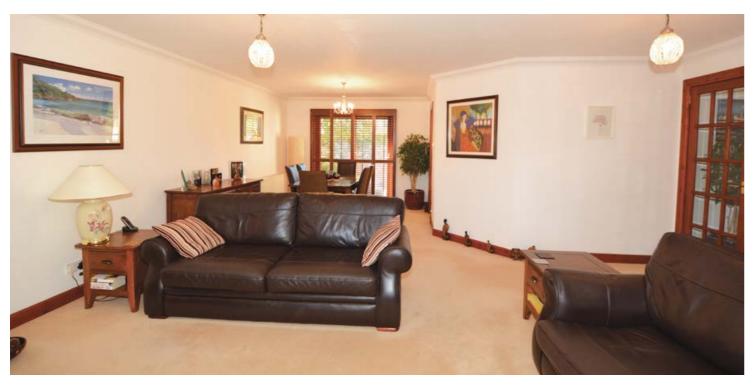

#### **■ Property Description**

A covered external porch gives access to an inner reception hallway. The hall has a set of French doors which open to a spacious lounge laid on an open plan L shaped basis to the dining room. The dining area has a set of sliding patio doors which give access to the rear gardens. The current owners have recently installed fitted wooden louvred shutters to the lounge and dining area giving this apartment a relaxed colonial feel. The kitchen is accessed from both the dining area and reception hallway and is fitted with a high quality range of wall and base units with polished granite work surfaces and breakfast bar. The Rangemaster stove and fridge/freezer may be included in the sale. A vestibule to the rear of the kitchen gives doorway access to the rear gardens. The property has two double bedrooms located on the ground floor and two on the upper landing. The current owners use one of the bedrooms on the upper landing as a study. The master bedroom is quietly located to the rear of the property and enjoys a modern ensuite shower room fitted with a three piece suite to include larger style shower cubicle with thermostatic shower, WC and wash hand basin. The family bathroom is located on the ground floor and is fitted with a modern three piece suite to include WC, wash hand basin and bath with electric over bath shower.