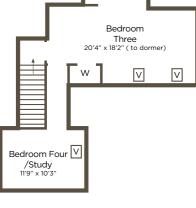

#### **■ Property Description**

A covered external porch gives access to an inner reception hallway. The hall has a set of French doors which open to a spacious lounge laid on an open plan L shaped basis to the dining room. The dining area has a set of sliding patio doors which give access to the rear gardens. The current owners have recently installed fitted wooden louvred shutters to the lounge and dining area giving this apartment a relaxed colonial feel. The kitchen is accessed from both the dining area and reception hallway and is fitted with a high quality range of wall and base units with polished granite work surfaces and breakfast bar. The Rangemaster stove and fridge/freezer may be included in the sale. A vestibule to the rear of the kitchen gives doorway access to the rear gardens. The property has two double bedrooms located on the ground floor and two on the upper landing. The current owners use one of the bedrooms on the upper landing as a study. The master bedroom is quietly located to the rear of the property and enjoys a modern ensuite shower room fitted with a three piece suite to include larger style shower cubicle with thermostatic shower, WC and wash hand basin. The family bathroom is located on the ground floor and is fitted with a modern three piece suite to include WC, wash hand basin and bath with electric over bath shower.

In addition to the above the property has double glazing, gas central heating, modern fitted shutters in a number of the main apartments and monobloc driveway parking leading to a detached garage equipped with power and light. The gardens are a particularly attractive feature of the property, thoughtfully designed with various decked, chipped and lawned areas making them ideal for entertaining.

**■** Ground Floor

■ First Floor

LAO857. EER Band C

All measurements and distances are approximate. Floorplans are for illustration purposes and may not be to scale.