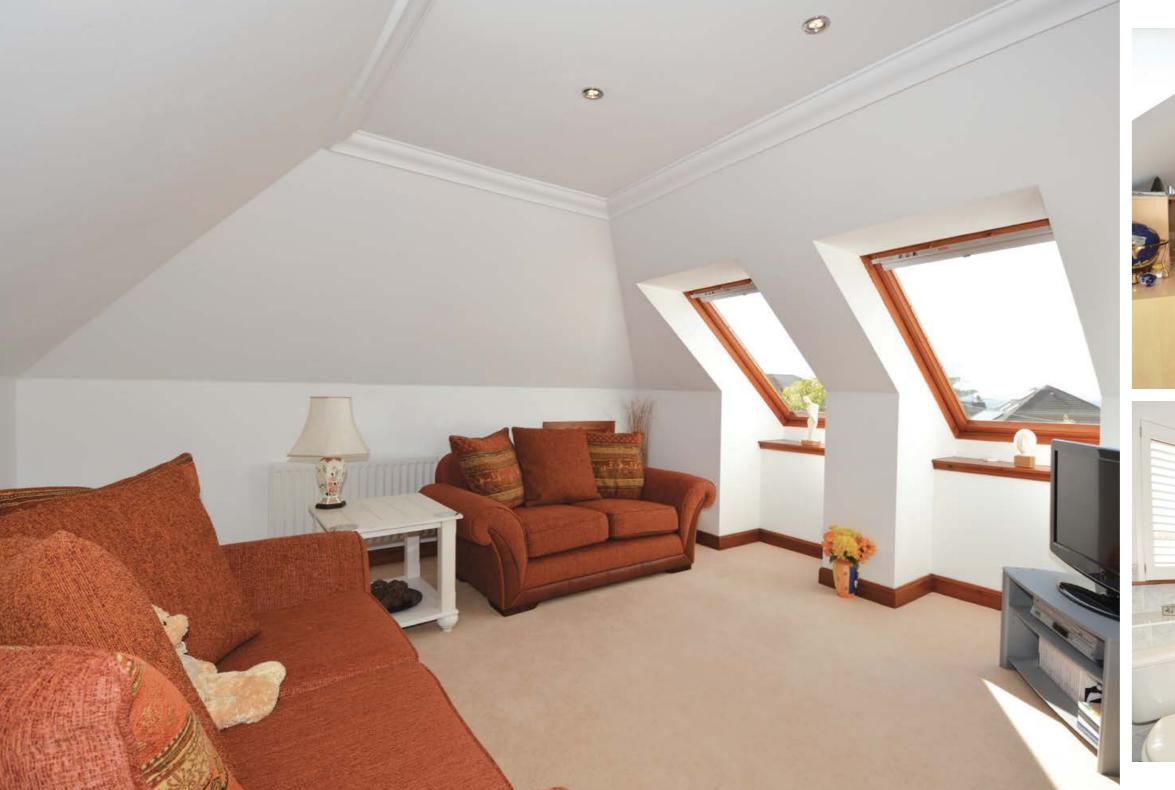

#### **■ Property Description**

A covered external porch gives access to an inner reception hallway. The hall has a set of French doors which open to a spacious lounge laid on an open plan L shaped basis to the dining room. The dining area has a set of sliding patio doors which give access to the rear gardens. The current owners have recently installed fitted wooden louvred shutters to the lounge and dining area giving this apartment a relaxed colonial feel. The kitchen is accessed from both the dining area and reception hallway and is fitted with a high quality range of wall and base units with polished granite work surfaces and breakfast bar. The Rangemaster stove and fridge/freezer may be included in the sale. A vestibule to the rear of the kitchen gives doorway access to the rear gardens. The property has two double bedrooms located on the ground floor and two on the upper landing. The current owners use one of the bedrooms on the upper landing as a study. The master bedroom is quietly located to the rear of the property and enjoys a modern ensuite shower room fitted with a three piece suite to include larger style shower cubicle with thermostatic shower, WC and wash hand basin. The family bathroom is located on the ground floor and is fitted with a modern three piece suite to include WC, wash hand basin and bath with electric over bath shower.