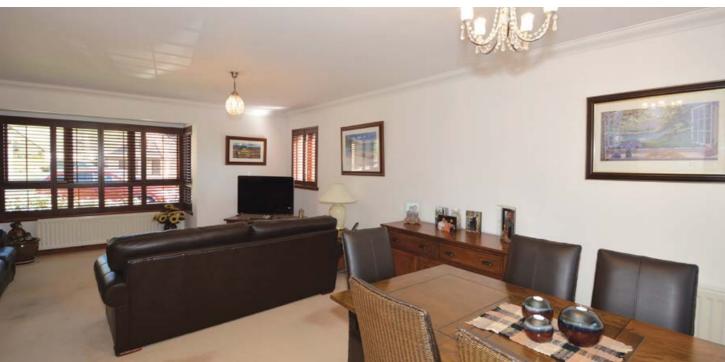

#### **■ Property Description**

A covered external porch gives access to an inner reception hallway. The hall has a set of French doors which open to a spacious lounge laid on an open plan L shaped basis to the dining room. The dining area has a set of sliding patio doors which give access to the rear gardens. The current owners have recently installed fitted wooden louvred shutters to the lounge and dining area giving this apartment a relaxed colonial feel. The kitchen is accessed from both the dining area and reception hallway and is fitted with a high quality range of wall and base units with polished granite work surfaces and breakfast bar. The Rangemaster stove and fridge/freezer may be included in the sale. A vestibule to the rear of the kitchen gives doorway access to the rear gardens. The property has two double bedrooms located on the ground floor and two on the upper landing. The current owners use one of the bedrooms on the upper landing as a study. The master bedroom is quietly located to the rear of the property and enjoys a modern ensuite shower room fitted with a three piece suite to include larger style shower cubicle with thermostatic shower, WC and wash hand basin. The family bathroom is located on the ground floor and is fitted with a modern three piece suite to include WC, wash hand basin and bath with electric over bath shower.

In addition to the above the property has double glazing, gas central heating, modern fitted shutters in a number of the main apartments and monobloc driveway parking leading to a detached garage equipped with power and light. The gardens are a particularly attractive feature of the property, thoughtfully designed with various decked, chipped and lawned areas making them ideal for entertaining.