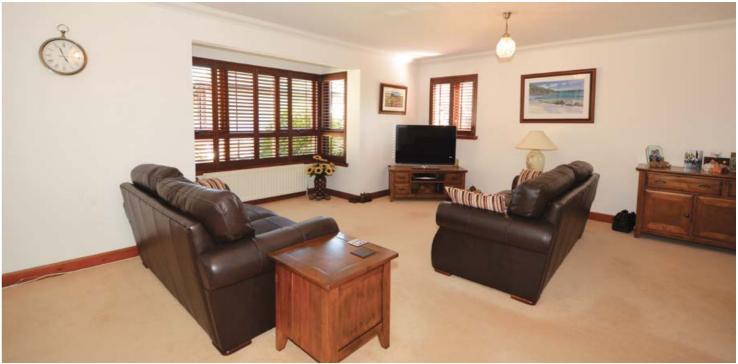

#### **■ Property Description**

A covered external porch gives access to an inner reception hallway. The hall has a set of French doors which open to a spacious lounge laid on an open plan L shaped basis to the dining room. The dining area has a set of sliding patio doors which give access to the rear gardens. The current owners have recently installed fitted wooden louvred shutters to the lounge and dining area giving this apartment a relaxed colonial feel. The kitchen is accessed from both the dining area and reception hallway and is fitted with a high quality range of wall and base units with polished granite work surfaces and breakfast bar. The Rangemaster stove and fridge/freezer may be included in the sale. A vestibule to the rear of the kitchen gives doorway access to the rear gardens. The property has two double bedrooms located on the ground floor and two on the upper landing. The current owners use one of the bedrooms on the upper landing as a study. The master bedroom is quietly located to the rear of the property and enjoys a modern ensuite shower room fitted with a three piece suite to include larger style shower cubicle with thermostatic shower, WC and wash hand basin. The family bathroom is located on the ground floor and is fitted with a modern three piece suite to include WC, wash hand basin and bath with electric over bath shower.

In addition to the above the property has double glazing, gas central heating, modern fitted shutters in a number of the main apartments and monobloc driveway parking leading to a detached garage equipped with power and light. The gardens are a particularly attractive feature of the property, thoughtfully designed with various decked, chipped and lawned areas making them ideal for entertaining.