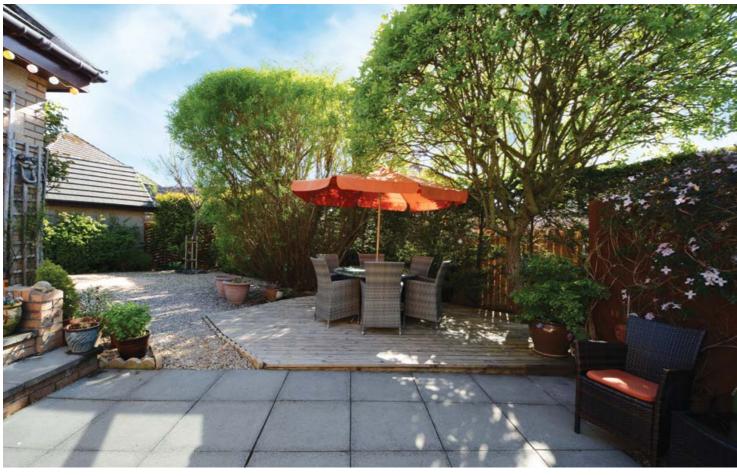

In addition to the above the property has double glazing, gas central heating, modern fitted shutters in a number of the main apartments and monobloc driveway parking leading to a detached garage equipped with power and light. The gardens are a particularly attractive feature of the property, thoughtfully designed with various decked, chipped and lawned areas making them ideal for entertaining.