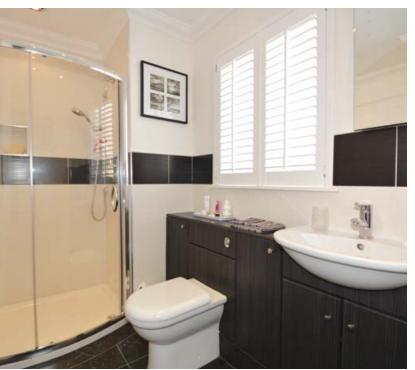

#### **■ Property Description**

A covered external porch gives access to an inner reception hallway. The hall has a set of French doors which open to a spacious lounge laid on an open plan L shaped basis to the dining room. The dining area has a set of sliding patio doors which give access to the rear gardens. The current owners have recently installed fitted wooden louvred shutters to the lounge and dining area giving this apartment a relaxed colonial feel. The kitchen is accessed from both the dining area and reception hallway and is fitted with a high quality range of wall and base units with polished granite work surfaces and breakfast bar. The Rangemaster stove and fridge/freezer may be included in the sale. A vestibule to the rear of the kitchen gives doorway access to the rear gardens. The property has two double bedrooms located on the ground floor and two on the upper landing. The current owners use one of the bedrooms on the upper landing as a study. The master bedroom is quietly located to the rear of the property and enjoys a modern ensuite shower room fitted with a three piece suite to include larger style shower cubicle with thermostatic shower, WC and wash hand basin. The family bathroom is located on the ground floor and is fitted with a modern three piece suite to include WC, wash hand basin and bath with electric over bath shower.