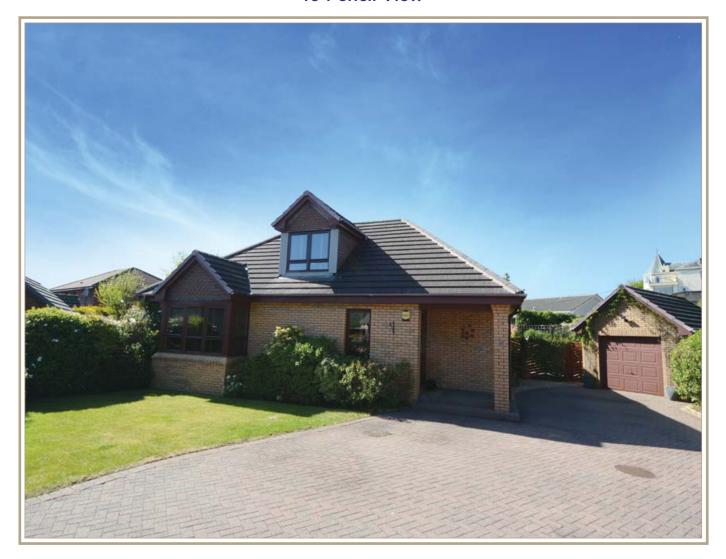

## Largs 10 Pencil View

Quietly positioned in one of Largs most sought after small developments, 10 Pencil View is a detached bungalow presented to the market in truly walk in condition that will hold appeal for a broad sector of the market. The property has a flexible internal layout allowing for up to four bedrooms with the master located on the ground floor enjoying an ensuite shower room. The property is surrounded by meticulously maintained mature garden grounds with attractive and varied seating and entertaining areas. There is ample driveway parking leading to a detached garage. Pencil View is well placed for ease of access to the town centre and Largs Marina and golf club are less than half a mile from the property.