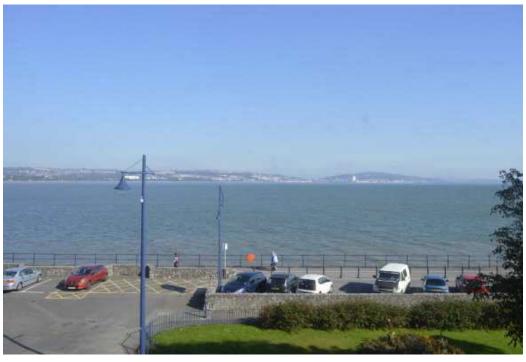

### **Kitchen**

Double glazed window to front with wonderful views overlooking Swansea Bay. Fitted with a range of wall, base and drawer units with complementary work surfaces over incorporating stainless steel sink and drainer with mixer tap. Integrated electric oven with four ring gas hob over and extractor hood above. Wall mounted cupboard housing combi boiler. Integrated appliances including fridge, dishwasher and washing machine. Plain plastered ceiling and wood effect flooring.

# Lounge

Double glazed window to front again with wonderful sea views across Swansea Bay. Plain plastered ceiling and wood effect flooring followed through from kitchen. Access to loft space.