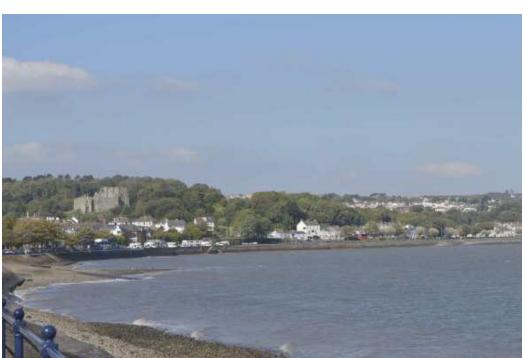

FLAT C, 680C MUMBLES ROAD, SWANSEA, ASKING PRICE £110,000

### **Kitchen**

Double glazed window to front with wonderful views overlooking Swansea Bay. Fitted with a range of wall, base and drawer units with complementary work surfaces over incorporating stainless steel sink and drainer with mixer tap. Integrated electric oven with four ring gas hob over and extractor hood above. Wall mounted cupboard housing combi boiler. Integrated appliances including fridge, dishwasher and washing machine. Plain plastered ceiling and wood effect flooring.

# Lounge

Double glazed window to front again with wonderful sea views across Swansea Bay. Plain plastered ceiling and wood effect flooring followed through from kitchen. Access to loft space.