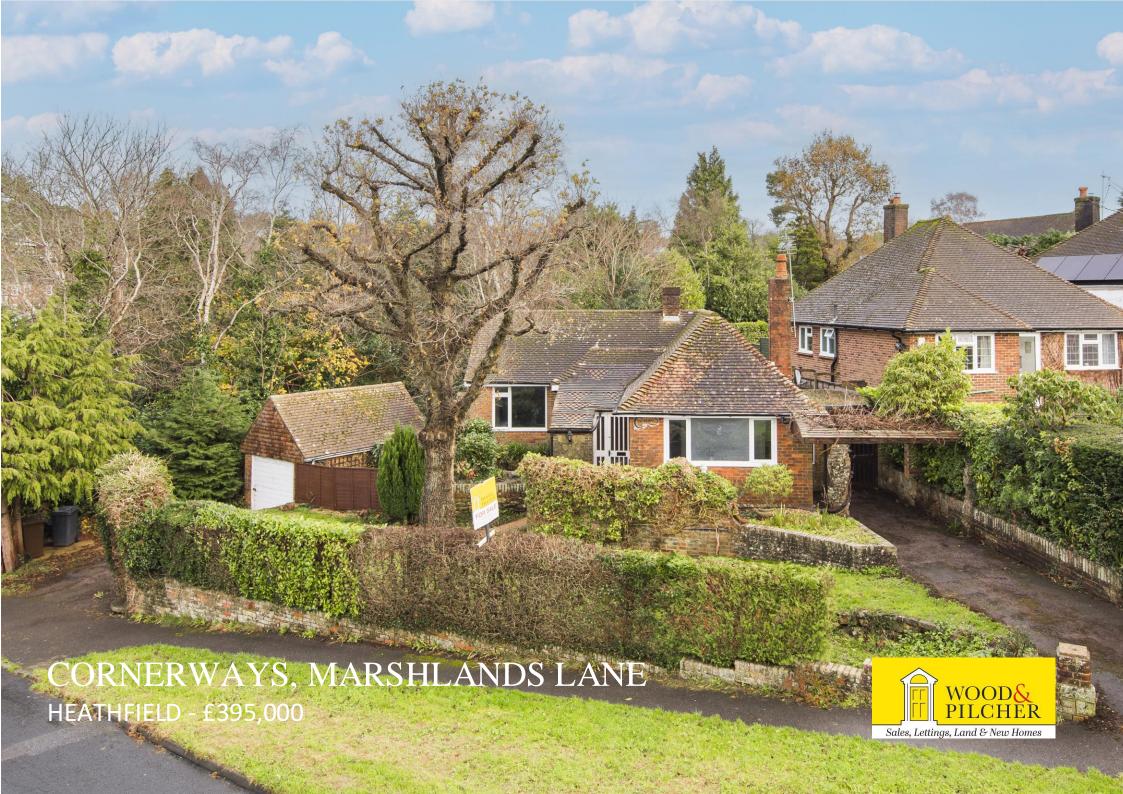

# Cornerways

Marshlands Lane, Heathfield, East Sussex, TN21 8EY

Entrance Porch – Entrance Hall – Sitting Room With Wood

Burner – Kitchen - 3 Bedrooms – Bathroom –

2 Driveways & Single Garage – NO ONWARD CHAIN

A charming three bedroom detached bungalow situated on a corner plot just a short stroll from Heathfield High Street. The bungalow has mature well stocked gardens to the front and a patio garden to the rear, a modern fitted kitchen, bathroom, large sitting room with wood burner and a single detached garage. There are also two separate driveways providing additional parking.

#### **OUTSIDE:**

The property is situated in a corner position with well stocked gardens to the FRONT with lawn areas, mature shrubs, trees and hedging and a patio garden to the REAR. There is a detached single GARAGE with DRIVEWAY to the front and also a second DRIVEWAY providing additional PARKING and access to a useful enclosed covered STORE.