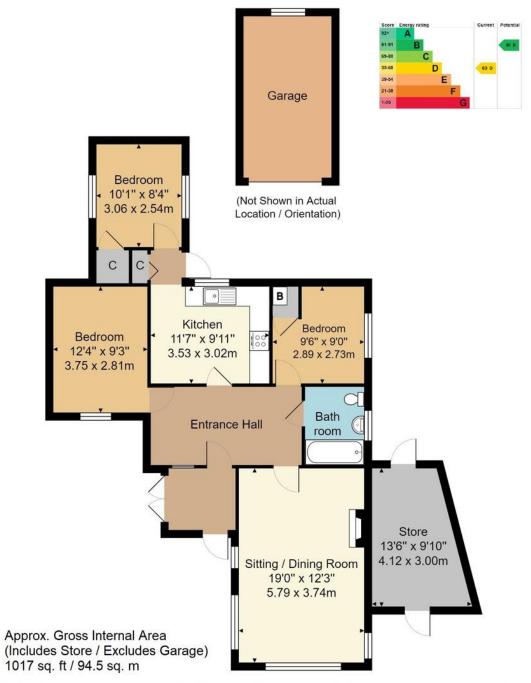

## **ENTRANCE PORCH:**

Quarry tiled floor. Handrail. Stable door into:

#### **ENTRANCE HALL:**

Window to side. Wood-effect flooring. Radiator. Access to loft. Doors to:

#### SITTING ROOM:

Feature fireplace with log burner. Triple as pect with double glazed windows and single glazed feature port hole window. Cupboard housing electric meter. Radiators.

## KITCHEN:

Range of cream gloss-fronted wall and base cupboards with woodeffect worktops with one and a half bowl stainless steel sink and drainer. Range-style cooker with four ring gas burner and splashback. Built-in fridge/freezer. Space for washing machine. Wood-effect flooring. Inset spotlights. Double glazed window overlooking rear garden. Radiator.

#### BEDROOM 1:

Double glazed window overlooking front garden. Radiator.

#### BEDROOM 2:

Double glazed window to side. Cupboard housing boiler and with slatted shelves. Inset spotlights. Radiator.

### BEDROOM 3:

Dual aspect with double glazed windows overlooking rear garden. Built-in useful cupboard. Radiator.

### **BATHROOM:**

Suite comprising low level WC, pedestal wash basin and panel enclosed bath with mixer tap/shower attachment over. Part tiled walls. Chromeeffect heated towel rail. Obscure double glazed window to side.

#### **OUTSIDE:**

The property is situated in a corner position with well stocked gardens to the FRONT with lawn areas, mature shrubs, trees and hedging and a patio garden to the REAR. There is a detached single GARAGE with DRIVEWAY to the front and also a second DRIVEWAY providing additional PARKING and access to a useful enclosed covered STORE.