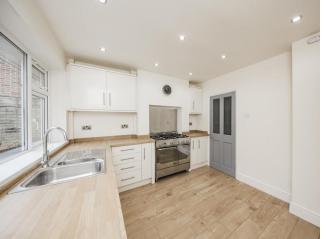

## KITCHEN:

Range of cream gloss-fronted wall and base cupboards with woodeffect worktops with one and a half bowl stainless steel sink and drainer. Range-style cooker with four ring gas burner and splashback. Built-in fridge/freezer. Space for washing machine. Wood-effect flooring. Inset spotlights. Double glazed window overlooking rear garden. Radiator.