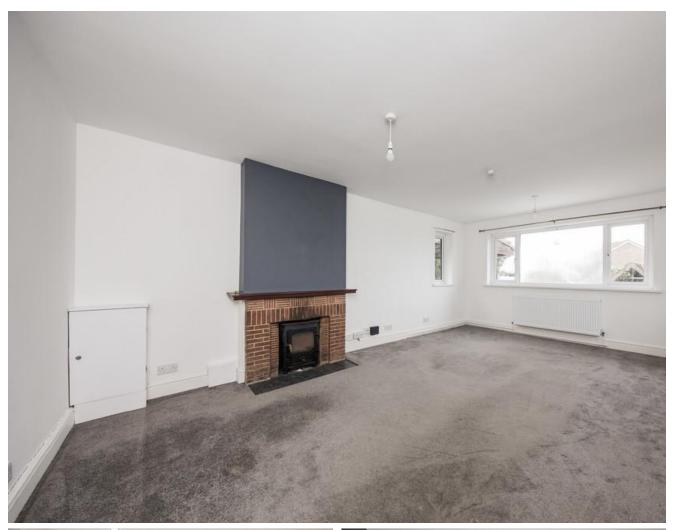

#### SITTING ROOM:

Feature fireplace with log burner. Triple as pect with double glazed windows and single glazed feature port hole window. Cupboard housing electric meter. Radiators.