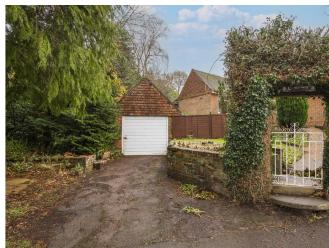

#### **OUTSIDE:**

The property is situated in a corner position with well stocked gardens to the FRONT with lawn areas, mature shrubs, trees and hedging and a patio garden to the REAR. There is a detached single GARAGE with DRIVEWAY to the front and also a second DRIVEWAY providing additional PARKING and access to a useful enclosed covered STORE.