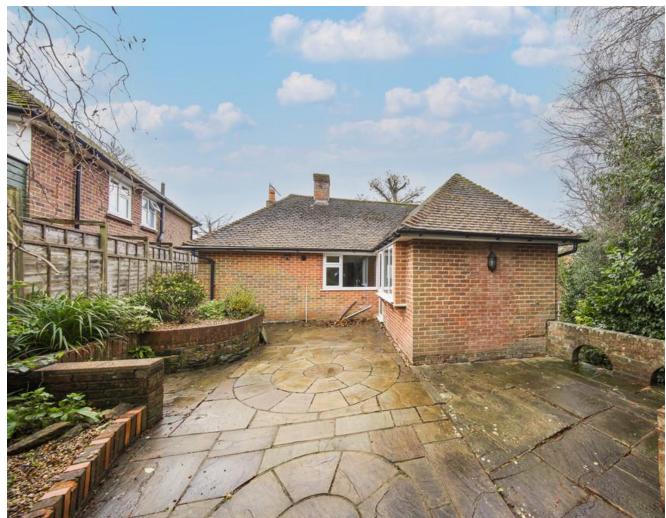

A charming three bedroom detached bungalow situated on a corner plot just a short stroll from Heathfield High Street. The bungalow has mature well stocked gardens to the front and a patio garden to the rear, a modern fitted kitchen, bathroom, large sitting room with wood burner and a single detached garage. There are also two separate driveways providing additional parking.

#### **OUTSIDE:**

The property is situated in a corner position with well stocked gardens to the FRONT with lawn areas, mature shrubs, trees and hedging and a patio garden to the REAR. There is a detached single GARAGE with DRIVEWAY to the front and also a second DRIVEWAY providing additional PARKING and access to a useful enclosed covered STORE.