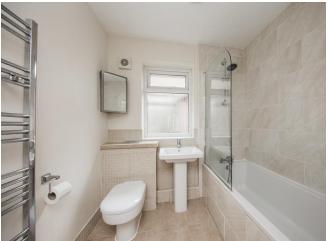

### **BATHROOM:**

Suite comprising low level WC, pedestal wash basin and panel enclosed bath with mixer tap/shower attachment over. Part tiled walls. Chromeeffect heated towel rail. Obscure double glazed window to side.