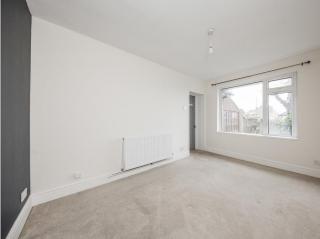

#### BEDROOM 1:

Double glazed window overlooking front garden. Radiator.

#### BEDROOM 2:

Double glazed window to side. Cupboard housing boiler and with slatted shelves. Inset spotlights. Radiator.

### BEDROOM 3:

Dual aspect with double glazed windows overlooking rear garden. Built-in useful cupboard. Radiator.