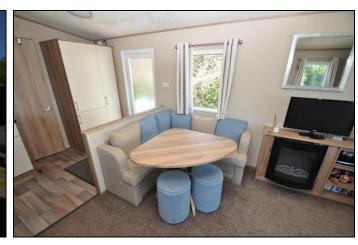

## **Inside Areas**

A beautifully presented three bedroom park home located in the sought after Rockley Park. There is a contemporary open plan family room which comprises kitchen with built-in oven, hob and microwave and a breakfast bar. Separate dining area with corner suite and further living area. One double bedroom with en-suite and two twin rooms, all with built-in wardrobes and cabinetry.