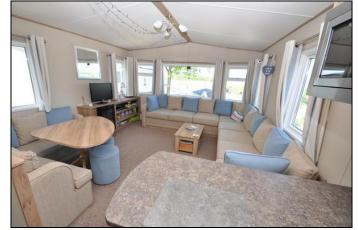

## **Inside Areas**

A beautifully presented three bedroom park home located in the sought after Rockley Park. There is a contemporary open plan family room which comprises kitchen with built-in oven, hob and microwave and a breakfast bar. Separate dining area with corner suite and further living area. One double bedroom with en-suite and two twin rooms, all with built-in wardrobes and cabinetry.