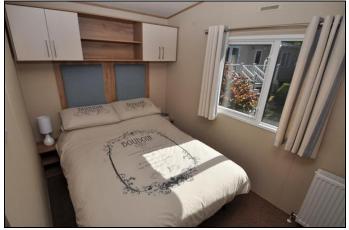

## **Inside Areas**

A beautifully presented three bedroom park home located in the sought after Rockley Park. There is a contemporary open plan family room which comprises kitchen with built-in oven, hob and microwave and a breakfast bar. Separate dining area with corner suite and further living area. One double bedroom with en-suite and two twin rooms, all with built-in wardrobes and cabinetry.

#### **Room Dimensions**

**Kitchen / Living Room** 

3.60m (11' 10") x 5.76m (18' 11")

**Inner Hallway** 

**Bedroom One** 

2.50m (8' 2") x 3.60m (11' 10")

Cloakroom

Bedroom Two Bedroom Three 1.69m (5' 6") x 2.50m (8' 2") 1.97m (6' 5") x 1.50m (4' 11")