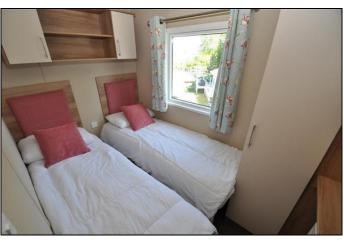

## **Inside Areas**

A beautifully presented three bedroom park home located in the sought after Rockley Park. There is a contemporary open plan family room which comprises kitchen with built-in oven, hob and microwave and a breakfast bar. Separate dining area with corner suite and further living area. One double bedroom with en-suite and two twin rooms, all with built-in wardrobes and cabinetry.

#### **Room Dimensions**

**Kitchen / Living Room** 

3.60m (11' 10") x 5.76m (18' 11")

**Inner Hallway** 

**Bedroom One** 

2.50m (8' 2") x 3.60m (11' 10")

Cloakroom

Bedroom Two Bedroom Three 1.69m (5' 6") x 2.50m (8' 2") 1.97m (6' 5") x 1.50m (4' 11")