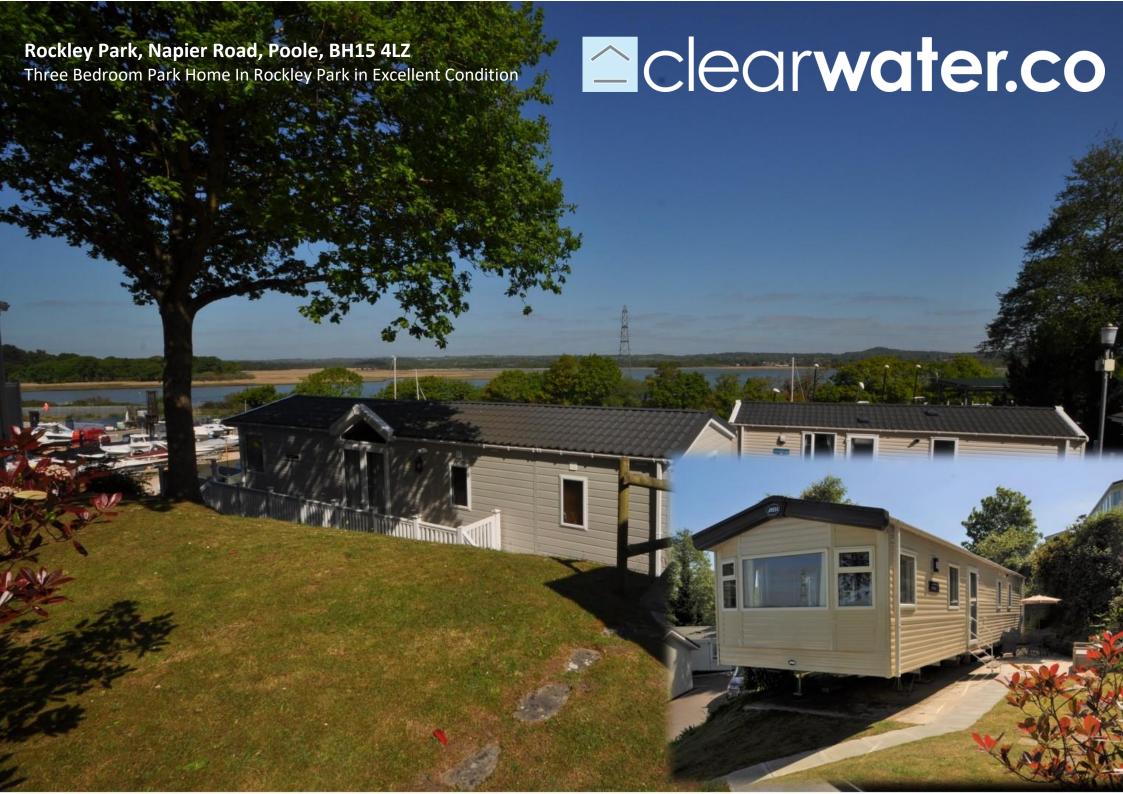

# Rockley Park, Napier Road, Poole, BH15 4LZ

## Three Bedroom Park Home In Rockley Park in Excellent Condition

- Located On An Elevated Plot With Superb Views Over
   Lytchett Bay
- Contemporary Living Area
- Modern Fitted Kitchen, Dining Table and Corner Sofa
   Suite
- One Double Bedroom with En-Suite and Two Twin Rooms
- Contemporary Shower Room & Cloakroom
- Gas Central Heating
- Patio, Garden Area and PArking
- An Abundance of Park Activities
- Park Open From 2nd March 2nd January Each Year

## **Inside Areas**

A beautifully presented three bedroom park home located in the sought after Rockley Park. There is a contemporary open plan family room which comprises kitchen with built-in oven, hob and microwave and a breakfast bar. Separate dining area with corner suite and further living area. One double bedroom with en-suite and two twin rooms, all with built-in wardrobes and cabinetry.

## **Outside Areas**

The property is located on an elevated plot with lawned garden which enjoys fantastic views of Lytchett Bay (inner harbour). There is also a patio area directly outside the cabin which is ideal for al fresco dining.