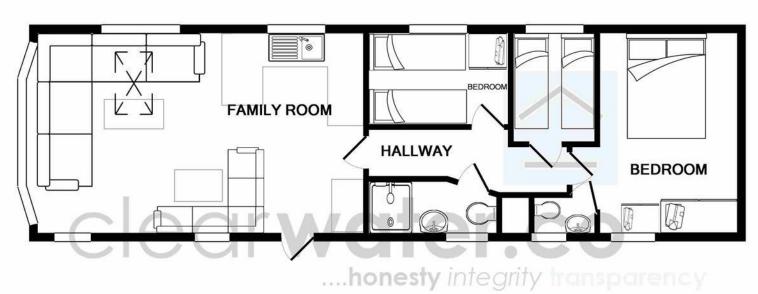

#### **Room Dimensions**

**Kitchen / Living Room** 

3.60m (11' 10") x 5.76m (18' 11")

**Inner Hallway** 

**Bedroom One** 

2.50m (8' 2") x 3.60m (11' 10")

Cloakroom

Bedroom Two Bedroom Three 1.69m (5' 6") x 2.50m (8' 2") 1.97m (6' 5") x 1.50m (4' 11")

**Shower Room** 

Whilst every attempt has been made to ensure the accuracy of the floor plan contained here, measurements of doors, windows, rooms and any other items are approximate and no responsibility is taken for any error, omission, or mis-statement. This plan is for illustrative purposes only and should be used as such by any prospective purchaser. The services, systems and appliances shown have not been tested and no guarantee as to their operability or efficiency can be given