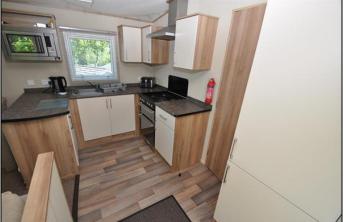

## **Inside Areas**

A beautifully presented three bedroom park home located in the sought after Rockley Park. There is a contemporary open plan family room which comprises kitchen with built-in oven, hob and microwave and a breakfast bar. Separate dining area with corner suite and further living area. One double bedroom with en-suite and two twin rooms, all with built-in wardrobes and cabinetry.