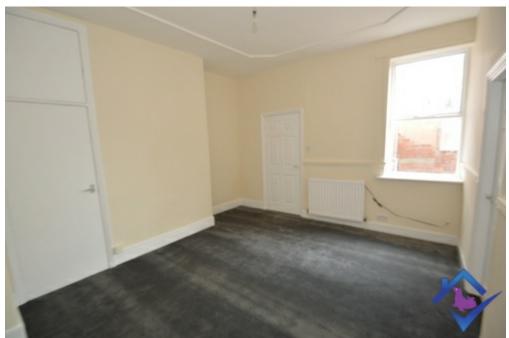

Large double Bedroom

Bedroom Two

Ample sized second bedroom.

**Family Bathroom** 

White coloured suite comprising of panelled bath with shower over, pedestal wash hand basin, low flush WC. Fully tiled to bath and partially on adjacent wall.