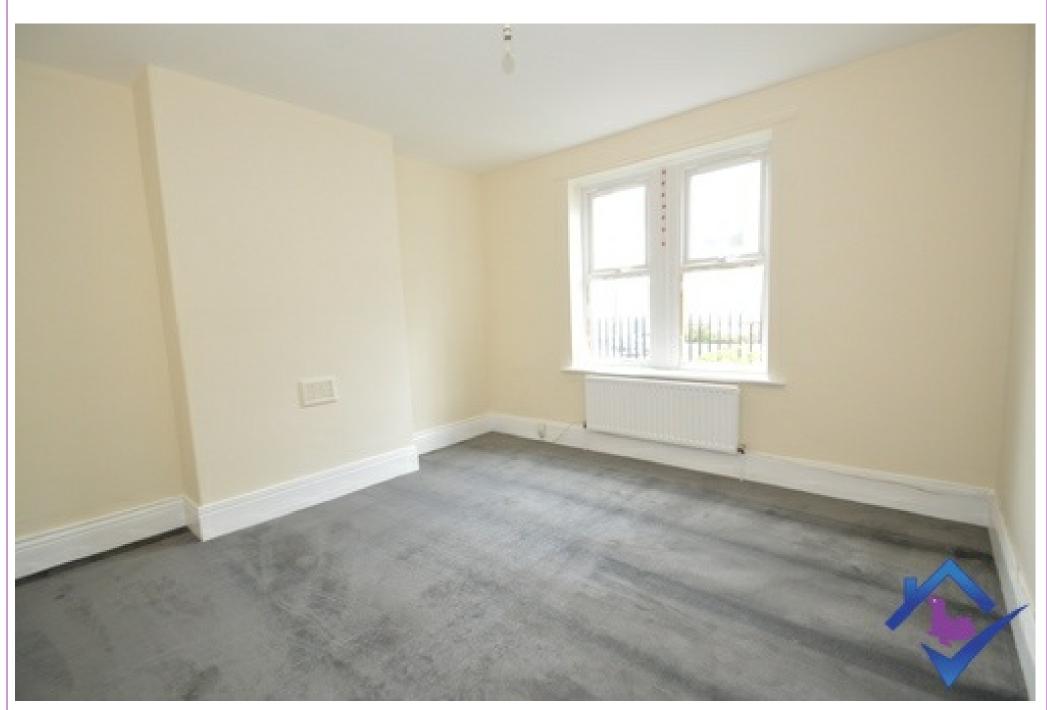

Large double Bedroom

Bedroom Two

Ample sized second bedroom.

**Family Bathroom** 

White coloured suite comprising of panelled bath with shower over, pedestal wash hand basin, low flush WC. Fully tiled to bath and partially on adjacent wall.