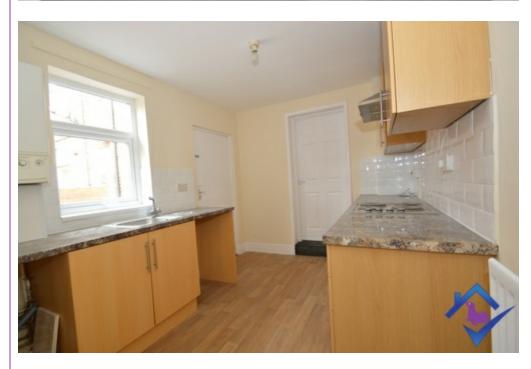

#### **GROUND FLOOR**

**Entrance Hallway** 

Leading to main bedroom and living-room. Access to storage/meter cupboard.

Lounge

Ample sized room with storage cupboard. Leading to 2nd bedroom and kitchen.

Kitchen

Modern fitted kitchen with laminate work tops. Built in single stainless sink with taps over. Built in electric cooker hob and oven. Cooker hood over. Washing machine point. Double glazed window.

**Bedroom One** 