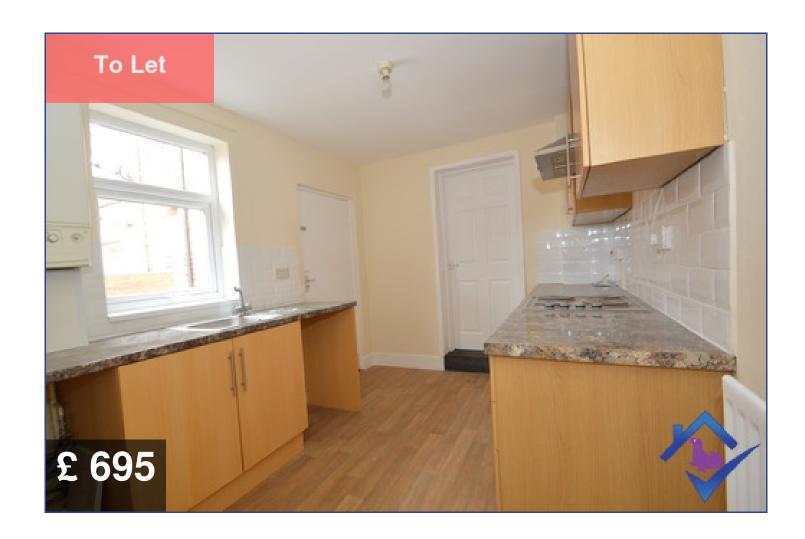

#### **GROUND FLOOR**

**Entrance Hallway** 

Leading to main bedroom and living-room. Access to storage/meter cupboard.

Lounge

Ample sized room with storage cupboard. Leading to 2nd bedroom and kitchen.

Kitchen

Modern fitted kitchen with laminate work tops. Built in single stainless sink with taps over. Built in electric cooker hob and oven. Cooker hood over. Washing machine point. Double glazed window.

**Bedroom One** 