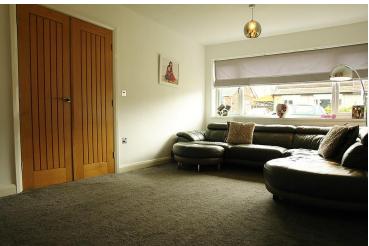

## LOUNGE

18' 5"  $\times$  10' 6" (5.61m  $\times$  3.2m) With front aspect uPVC double glazed window, fitted carpeting, radiator, sky point, internet point.