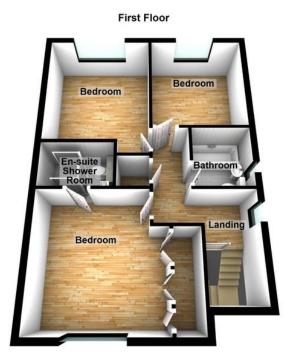

## LANDING

Galleried landing with uPVC double glazed window, Velux roof window, fitted carpeting, storage cupboard, radiator, spotlights.

#### **BEDROOM ONE**

12' 9" x 12' 0" (3.89m x 3.66m) With front aspect uPVC double glazed window, fitted wardrobe in white gloss, dressing table, two bedside cabinets, eaves storage, two radiators, fitted carpeting.

## **ENSUITE**

Fitted with a three piece suite comprising large shower cubicle, low level w.c, sink with mixer tap, fully tiled walls and floor, chrome towel radiator, extractor fan, spotlights.

BEDROOM TWO

## BEDROOM THREE

10' 8"  $\times$  10' 2" (3.25m  $\times$  3.1m) With rear aspect uPVC double glazed window, fitted carpeting, radiator, door leading to playroom.

## PLAYROOM

10' 3"  $\times$  6' 7" (3.12m  $\times$  2.01m) With Velux roof window, fitted carpeting, height restricted.

## BATHROOM

Fitted with a three piece suite in white comprising panelled bath with shower over and waterfall tap, wash hand basin with waterfall tap, low level w.c, polished porcelain floor covering, chrome towel radiator, spotlights, obscure uPVC double glazed window.