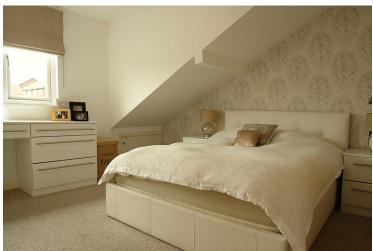

#### **BEDROOM ONE**

12' 9" x 12' 0" (3.89m x 3.66m) With front aspect uPVC double glazed window, fitted wardrobe in white gloss, dressing table, two bedside cabinets, eaves storage, two radiators, fitted carpeting.