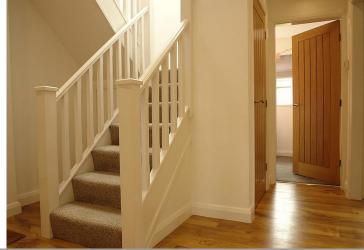

#### ENTRANCE HALL

With Rock entrance door, Karndean floor covering, radiator, spotlights, staircase rising to the first floor, under stairs storage cupboard.