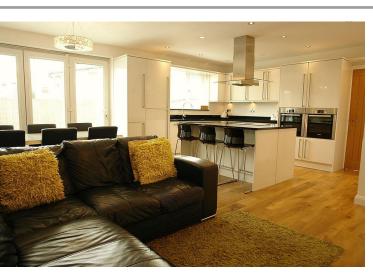

## KITCHEN/DINING ROOM

20' 9" x 17' 7" (6.32m x 5.36m) Fitted with wall and base units in high gloss, granite worktops, under lighting, island with breakfast bar, Neff chimney hood extractor fan and Smeg hob, two Bosch ovens, one and a quarter bowl stainless steel sink unit with mixer tap, integral fridge freezer and dishwasher, spot lights, Karndean floor covering, two radiators, Bi Fold doors, network points.