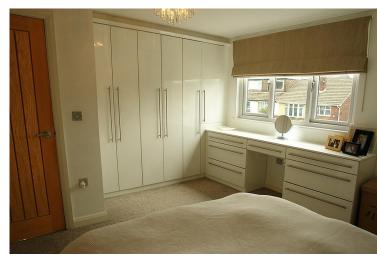

#### **BEDROOM ONE**

12' 9" x 12' 0" (3.89m x 3.66m) With front aspect uPVC double glazed window, fitted wardrobe in white gloss, dressing table, two bedside cabinets, eaves storage, two radiators, fitted carpeting.