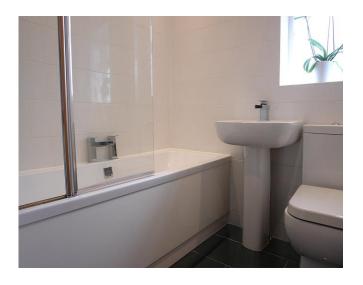

## BATHROOM

Fitted with a three piece suite in white comprising panelled bath with shower over and waterfall tap, wash hand basin with waterfall tap, low level w.c, polished porcelain floor covering, chrome towel radiator, spotlights, obscure uPVC double glazed window.