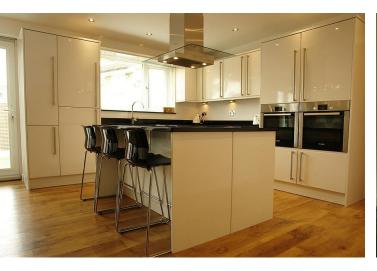

## KITCHEN/DINING ROOM

20' 9" x 17' 7" (6.32m x 5.36m) Fitted with wall and base units in high gloss, granite worktops, under lighting, island with breakfast bar, Neff chimney hood extractor fan and Smeg hob, two Bosch ovens, one and a quarter bowl stainless steel sink unit with mixer tap, integral fridge freezer and dishwasher, spot lights, Karndean floor covering, two radiators, Bi Fold doors, network points.