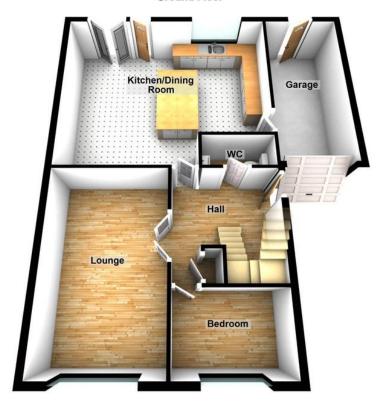

10' 2" (3.25m  $\times$  3.1m) With rear aspect uPVC double glazed window, fitted carpeting, radiator, door leading to playroom.

## PLAYROOM

10' 3"  $\times$  6' 7" (3.12m  $\times$  2.01m) With Velux roof window, fitted carpeting, height restricted.

## BATHROOM

Fitted with a three piece suite in white comprising panelled bath with shower over and waterfall tap, wash hand basin with waterfall tap, low level w.c, polished porcelain floor covering, chrome towel radiator, spotlights, obscure uPVC double glazed window.



## GARAGE

17'  $1" \times 7' 3"$  (5.21 m  $\times 2.21$  m) Garage with electric roller door, fitted worktops, sink unit with mixer tap, plumbing for a washing machine, combi boiler, vinyl floor covering, spotlights, uPVC door to the rear.







## **Ground Floor**





## **EXTERNALLY**

To the front of the property off road parking is provided for by means of a two car block paved driveway and garage with a lawn area and outside lighting. The rear south facing garden has boundary fencing, decked area, lawn area, door leading to the garage.

## ADDITIONAL INFORMATION

TENURE: Leasehold - Solicitor to confirm details.

COUNCIL BAND: C

VIEWING ARRANGEMENTS: Strictly by appointment with the agents.

# Royton Office

64 Rochdale Road Royton Oldham OL2 6QJ Monday – Friday. 9am – 5pm Saturday. 10am – 3 pm royton@kirkham-property.co.uk 0161 626 9789 Out of hours telephone service Monday – Thursday 8:30am – 8pm Friday – 8:30am – 5pm Saturday – Sunday 10am – 3pm Agents Note: Whilst every care has been taken to prepare these sales particulars, they are for gu