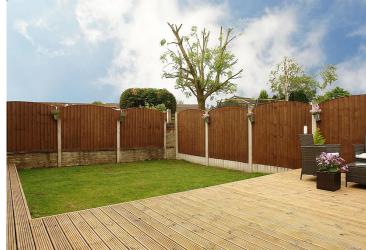

## **EXTERNALLY**

To the front of the property off road parking is provided for by means of a two car block paved driveway and garage with a lawn area and outside lighting. The rear south facing garden has boundary fencing, decked area, lawn area, door leading to the garage.