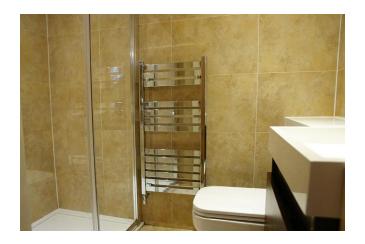

## **ENSUITE**

Fitted with a three piece suite comprising large shower cubicle, low level w.c, sink with mixer tap, fully tiled walls and floor, chrome towel radiator, extractor fan, spotlights.

BEDROOM TWO