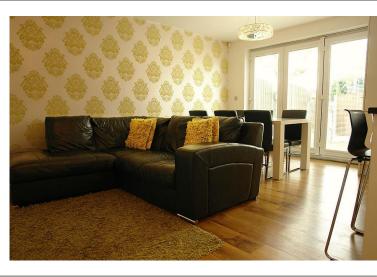

## KITCHEN/DINING ROOM

20' 9" x 17' 7" (6.32m x 5.36m) Fitted with wall and base units in high gloss, granite worktops, under lighting, island with breakfast bar, Neff chimney hood extractor fan and Smeg hob, two Bosch ovens, one and a quarter bowl stainless steel sink unit with mixer tap, integral fridge freezer and dishwasher, spot lights, Karndean floor covering, two radiators, Bi Fold doors, network points.