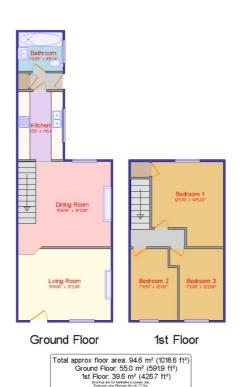

The property briefly comprises of; entrance, living room, dining room, kitchen, rear lobby, bathroom, and to the first floor, three bedrooms.

Overall, rarely will a property with such unique style and contemporary design be found in the area.

### Living room 15'9" x 12'2"

Great living space with double glazed window to the front and a radiator. Open

Dining room 15'9" x 14'3"
Dining room with a double glazed window to the rear and a radiator. Staircase to

Kitchen details 7'7" x 11'7"

Fitted with stylish wall and floor units with contrasting work surfaces incorporating circular stainless steel sink and drainer. Integrated microwave, gas hob with extractor hood and an electric cooker. Space for a fridge freezer, washing machine and dishwasher. Double glazed window and a radiator. Door to the rear lobby.

Bedroom one 12'2" x 14'5"

Great sized double bedroom, double glazed window with views to the rear and a radiator. Storage cupboard housing the boiler.

Bedroom two 8' x 12'2"

Double glazed window to the front with views and a radiator.

Bedroom three 7'3" x 12'2"

Double glazed window to the front with views and a radiator

Bathroom 7'7" x 6'7"

Stylish fitted bathroom fitted with high specification bath, glass sink with fountain tap and WC. Fully tiled with Travertine tiling and dramatic bespoke lighting, double glazed window and a chrome towel rail. A SHOWROOM BATHROOM THAT WILL BE