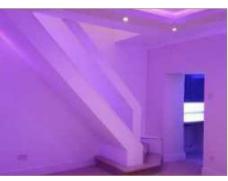

#### Stairs to first floor

Open staircase from the dining room with banister fitted with bespoke lighting. Landing with glass panels to the ceiling to give natural daylight from skylights and then lighting when required. Hatch giving access to the loft.

Bespoke lighting

More light effects

Extra Information

We have been informed by the vendor that the following are ALL BRAND NEW

Roof - pitched and flat; External rendering All external windows and doors; All internal doors and woodwork All internal walls have been over boarded and re-plastered; Ceiling with sky lights over staircase and landing Condensing combi boiler and radiators Kitchen; fully tiling