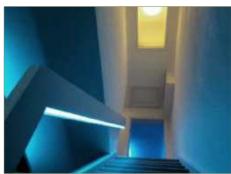

#### Stairs to first floor

Open staircase from the dining room with banister fitted with bespoke lighting. Landing with glass panels to the ceiling to give natural daylight from skylights and then lighting when required. Hatch giving access to the loft.

Bespoke lighting

More light effects

Extra Information

We have been informed by the vendor that the following are ALL BRAND NEW

Roof - pitched and flat; External rendering All external windows and doors; All internal doors and woodwork All internal walls have been over boarded and re-plastered; Ceiling with sky lights over staircase and landing Condensing combi boiler and radiators Kitchen; fully tiling