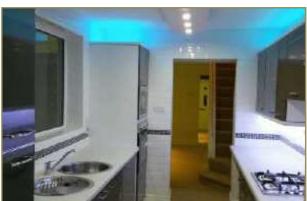

Kitchen details 7'7" x 11'7"

Fitted with stylish wall and floor units with contrasting work surfaces incorporating circular stainless steel sink and drainer. Integrated microwave, gas hob with extractor hood and an electric cooker. Space for a fridge freezer, washing machine and dishwasher. Double glazed window and a radiator. Door to the rear lobby.

Kitchen photographs