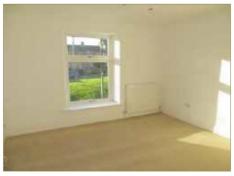

### Living room 15'9" x 12'2"

Great living space with double glazed window to the front and a radiator. Open

Dining room 15'9" x 14'3"
Dining room with a double glazed window to the rear and a radiator. Staircase to