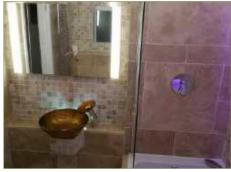

Bedroom three 7'3" x 12'2"

Double glazed window to the front with views and a radiator

Bathroom 7'7" x 6'7"

Stylish fitted bathroom fitted with high specification bath, glass sink with fountain tap and WC. Fully tiled with Travertine tiling and dramatic bespoke lighting, double glazed window and a chrome towel rail. A SHOWROOM BATHROOM THAT WILL BE

THE ENVY OF MANY.

More bathroom photographs

Designer bathroom, fully tilled in Travertine with decorative glass sink and tap. Carpets and laminate flooring throughout

Ceiling and wall lighting in all rooms enabled with remote control unique colour changing Led lighting system