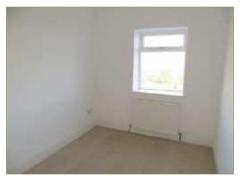

Bedroom one 12'2" x 14'5"

Great sized double bedroom, double glazed window with views to the rear and a radiator. Storage cupboard housing the boiler.

Bedroom two 8' x 12'2"

Double glazed window to the front with views and a radiator.

Bedroom three 7'3" x 12'2"

Double glazed window to the front with views and a radiator

Bathroom 7'7" x 6'7"

Stylish fitted bathroom fitted with high specification bath, glass sink with fountain tap and WC. Fully tiled with Travertine tiling and dramatic bespoke lighting, double glazed window and a chrome towel rail. A SHOWROOM BATHROOM THAT WILL BE