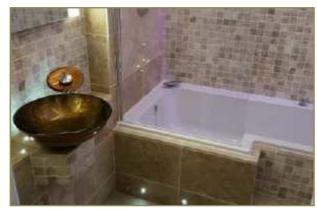

Bedroom three 7'3" x 12'2"

Double glazed window to the front with views and a radiator

Bathroom 7'7" x 6'7"

Stylish fitted bathroom fitted with high specification bath, glass sink with fountain tap and WC. Fully tiled with Travertine tiling and dramatic bespoke lighting, double glazed window and a chrome towel rail. A SHOWROOM BATHROOM THAT WILL BE

THE ENVY OF MANY.

More bathroom photographs

Designer bathroom, fully tilled in Travertine with decorative glass sink and tap. Carpets and laminate flooring throughout

Ceiling and wall lighting in all rooms enabled with remote control unique colour changing Led lighting system