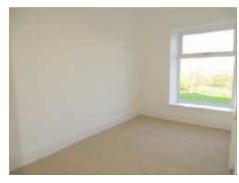

Bedroom one 12'2" x 14'5"

Great sized double bedroom, double glazed window with views to the rear and a radiator. Storage cupboard housing the boiler.

Bedroom two 8' x 12'2"

Double glazed window to the front with views and a radiator.

Bedroom three 7'3" x 12'2"

Double glazed window to the front with views and a radiator

Bathroom 7'7" x 6'7"

Stylish fitted bathroom fitted with high specification bath, glass sink with fountain tap and WC. Fully tiled with Travertine tiling and dramatic bespoke lighting, double glazed window and a chrome towel rail. A SHOWROOM BATHROOM THAT WILL BE