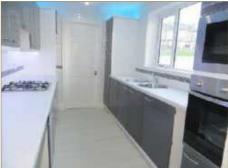

Kitchen details 7'7" x 11'7"

Fitted with stylish wall and floor units with contrasting work surfaces incorporating circular stainless steel sink and drainer. Integrated microwave, gas hob with extractor hood and an electric cooker. Space for a fridge freezer, washing machine and dishwasher. Double glazed window and a radiator. Door to the rear lobby.

Kitchen photographs