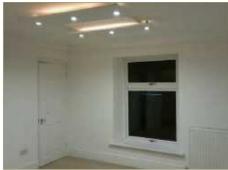

Bespoke lighting

More light effects

Extra Information

We have been informed by the vendor that the following are ALL BRAND NEW

Roof - pitched and flat; External rendering All external windows and doors; All internal doors and woodwork All internal walls have been over boarded and re-plastered; Ceiling with sky lights over staircase and landing Condensing combi boiler and radiators Kitchen; fully tiling

Designer bathroom, fully tilled in Travertine with decorative glass sink and tap. Carpets and laminate flooring throughout

Ceiling and wall lighting in all rooms enabled with remote control unique colour changing Led lighting system