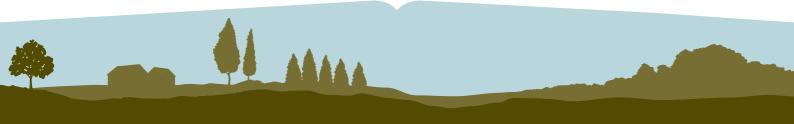

Bedroom three 7'3" x 12'2"

Double glazed window to the front with views and a radiator

Bathroom 7'7" x 6'7"

Stylish fitted bathroom fitted with high specification bath, glass sink with fountain tap and WC. Fully tiled with Travertine tiling and dramatic bespoke lighting, double glazed window and a chrome towel rail. A SHOWROOM BATHROOM THAT WILL BE

THE ENVY OF MANY.

More bathroom photographs

Designer bathroom, fully tilled in Travertine with decorative glass sink and tap. Carpets and laminate flooring throughout

Ceiling and wall lighting in all rooms enabled with remote control unique colour changing Led lighting system