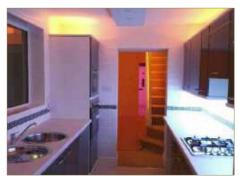

Kitchen details 7'7" x 11'7"

Fitted with stylish wall and floor units with contrasting work surfaces incorporating circular stainless steel sink and drainer. Integrated microwave, gas hob with extractor hood and an electric cooker. Space for a fridge freezer, washing machine and dishwasher. Double glazed window and a radiator. Door to the rear lobby.

Kitchen photographs