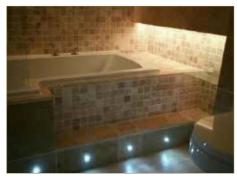

Bedroom three 7'3" x 12'2"

Double glazed window to the front with views and a radiator

Bathroom 7'7" x 6'7"

Stylish fitted bathroom fitted with high specification bath, glass sink with fountain tap and WC. Fully tiled with Travertine tiling and dramatic bespoke lighting, double glazed window and a chrome towel rail. A SHOWROOM BATHROOM THAT WILL BE

THE ENVY OF MANY.

More bathroom photographs