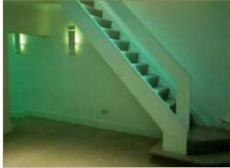

#### Stairs to first floor

Open staircase from the dining room with banister fitted with bespoke lighting. Landing with glass panels to the ceiling to give natural daylight from skylights and then lighting when required. Hatch giving access to the loft.

Bespoke lighting

More light effects

Extra Information

We have been informed by the vendor that the following are ALL BRAND NEW

Roof - pitched and flat; External rendering All external windows and doors; All internal doors and woodwork All internal walls have been over boarded and re-plastered; Ceiling with sky lights over staircase and landing Condensing combi boiler and radiators Kitchen; fully tiling