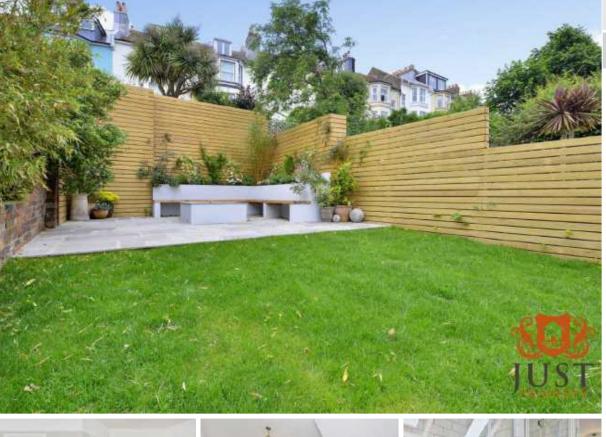

The gardens have been landscaped and enclosed to provide the perfect alfresco seating area with a feature central fire pit and there is also the benefit of a double parking space opposite. The property has been carefully and proudly restored to provide an immaculate and stunning family home. Viewing is considered essential to appreciate the quality of finish and sought after location.

Bedroom Four 12'6 x 9'3 (3.81m x 2.82m)

Rear Courtyard

Rear Garden

Outside Storage