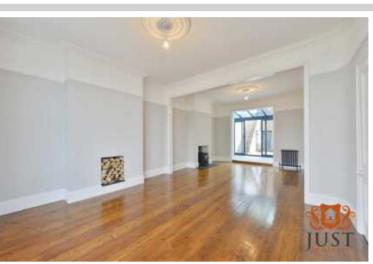

2 Bathrooms

The property has been recently refurbished to a high specification with the accommodation arranged over three floors to include a 30'10 x 14'6 bay fronted living room/diner, a feature rear glass breakfast area opening onto the rear courtyard and garden. There is also a downstairs cloakroom, a re-fitted kitchen with built-in appliances, a re-fitted family bathroom with a separate walk-in double shower cubicle, a first floor bay fronted master bedroom enjoying outstanding views and to the second floor there are two further bedrooms with an en-suite shower room to the front guest/bedroom three, again with elevated and breath-taking views.

## ROOM DIMENSIONS

**Entrance Lobby** 

Entrance Hall

**Downstairs Cloakroom** 

Living Room/Diner 30'10 x 14'6 (9.40m x 4.42m)

Kitchen 16'4 x 9'0 (4.98m x 2.74m)

Breakfast Area 10'6 x 7'7 (3.20m x 2.31m)

First Floor Landing