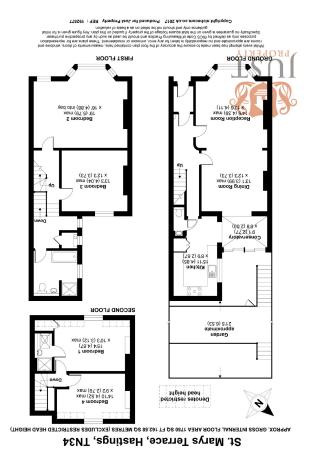

## www.justproperty.net

FLOORPLANS

56 St Marys Terrace, Hastings, TN34 3LR

167 sq m area

## ROOM DIMENSIONS

**Entrance Lobby** 

Entrance Hall

**Downstairs Cloakroom** 

Living Room/Diner 30'10 x 14'6 (9.40m x 4.42m)

Kitchen 16'4 x 9'0 (4.98m x 2.74m)

Breakfast Area 10'6 x 7'7 (3.20m x 2.31m)

First Floor Landing

Bedroom One 19'3 x 16'6 (5.87m x 5.03m) Bedroom Two 13'5 x 12'6 (4.09m x 3.81m)

Bath/Shower Room 9'1 x 9'1 (2.77m x 2.77m)

Second Floor Landing

Bedroom Three 19'5 x 10'3 (5.92m x 3.12m)

En-suite Shower Room

Bedroom Four 12'6 x 9'3 (3.81m x 2.82m)

Rear Courtyard

Rear Garden

Outside Storage