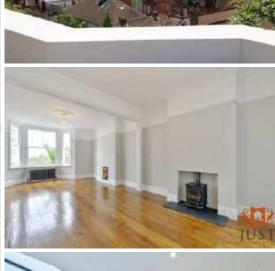

2 Bathrooms

The property has been recently refurbished to a high specification with the accommodation arranged over three floors to include a 30'10 x 14'6 bay fronted living room/diner, a feature rear glass breakfast area opening onto the rear courtyard and garden. There is also a downstairs cloakroom, a re-fitted kitchen with built-in appliances, a re-fitted family bathroom with a separate walk-in double shower cubicle, a first floor bay fronted master bedroom enjoying outstanding views and to the second floor there are two further bedrooms with an en-suite shower room to the front guest/bedroom three, again with elevated and breath-taking views.

## ROOM DIMENSIONS

**Entrance Lobby** 

Entrance Hall

**Downstairs Cloakroom** 

Living Room/Diner 30'10 x 14'6 (9.40m x 4.42m)

Kitchen 16'4 x 9'0 (4.98m x 2.74m)

Breakfast Area 10'6 x 7'7 (3.20m x 2.31m)

First Floor Landing