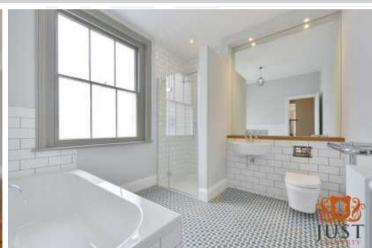

2 Bathrooms

The property has been recently refurbished to a high specification with the accommodation arranged over three floors to include a 30'10 x 14'6 bay fronted living room/diner, a feature rear glass breakfast area opening onto the rear courtyard and garden. There is also a downstairs cloakroom, a re-fitted kitchen with built-in appliances, a re-fitted family bathroom with a separate walk-in double shower cubicle, a first floor bay fronted master bedroom enjoying outstanding views and to the second floor there are two further bedrooms with an en-suite shower room to the front guest/bedroom three, again with elevated and breath-taking views.