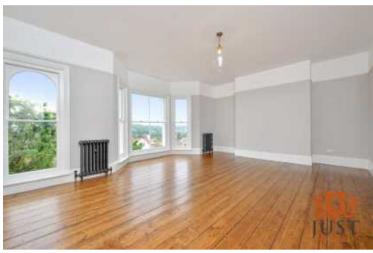

2 Bathrooms

The property has been recently refurbished to a high specification with the accommodation arranged over three floors to include a 30'10 x 14'6 bay fronted living room/diner, a feature rear glass breakfast area opening onto the rear courtyard and garden. There is also a downstairs cloakroom, a re-fitted kitchen with built-in appliances, a re-fitted family bathroom with a separate walk-in double shower cubicle, a first floor bay fronted master bedroom enjoying outstanding views and to the second floor there are two further bedrooms with an en-suite shower room to the front guest/bedroom three, again with elevated and breath-taking views.

Bedroom One 19'3 x 16'6 (5.87m x 5.03m) Bedroom Two 13'5 x 12'6 (4.09m x 3.81m)

Bath/Shower Room 9'1 x 9'1 (2.77m x 2.77m)

Second Floor Landing

Bedroom Three 19'5 x 10'3 (5.92m x 3.12m)

En-suite Shower Room