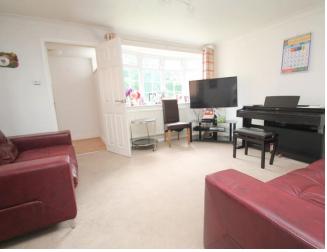

HALLWAY Laminate flooring, door to.

LOUNGE 14' 8" x 13' 5" (4.47m x 4.09m) Upvc Double Glazed Bay Window to Front, Radiator

DINING ROOM 18' 0"  $\times$  8' 0" (5.49m  $\times$  2.44m) Under stairs cupboard, radiator