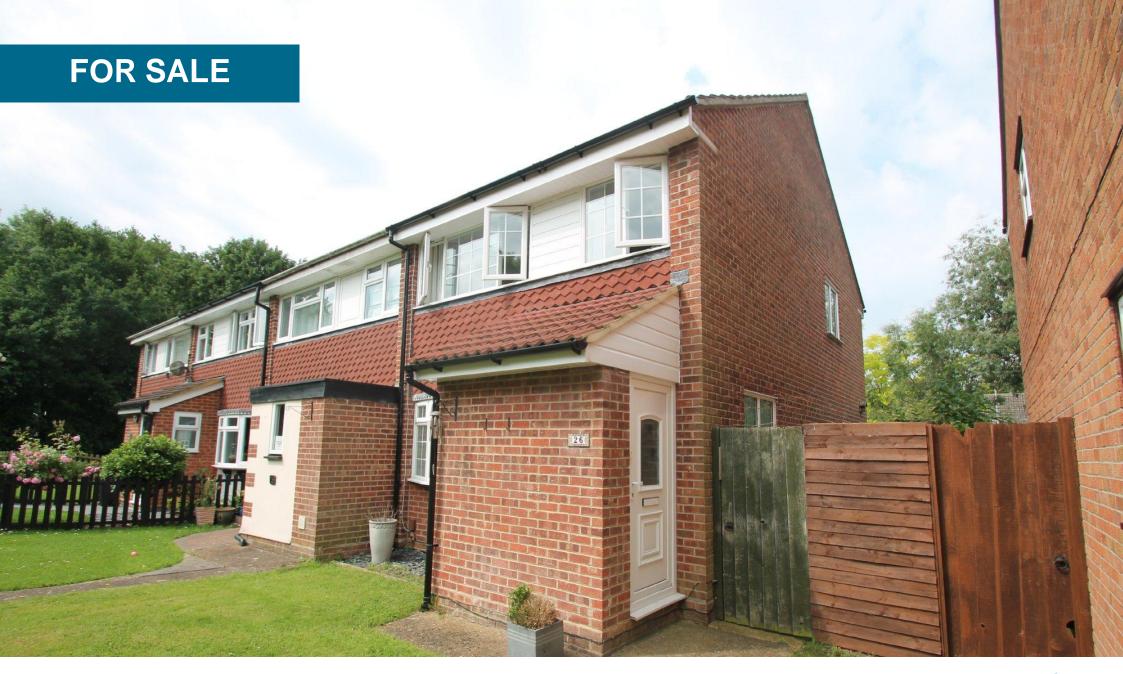

**Swallow Path, Chelmsford Offers In Excess Of £285,000** 

## **Swallow Path, Chelmsford**

Offers In Excess Of £285,000

- No Onward Chain
- Well Presented
- Three Bedrooms
- Front and Rear Gardens
- Conservatory

Three-bedroom End Terraced family home located in the popular Tile Kiln area, and situated opposite Greensward. The house benefits from generous living accommodation with a modern