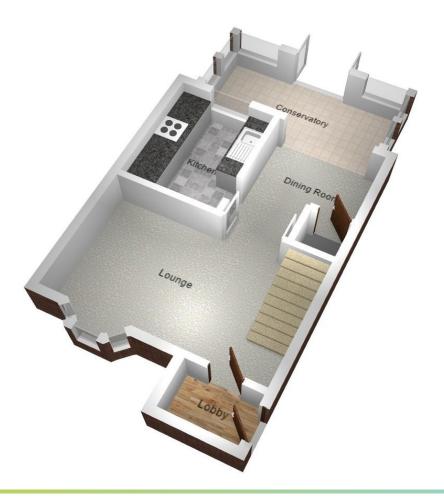

HALLWAY Laminate flooring, door to.

LOUNGE 14' 8" x 13' 5" (4.47m x 4.09m) Upvc Double Glazed Bay Window to Front, Radiator

DINING ROOM 18' 0"  $\times$  8' 0" (5.49m  $\times$  2.44m) Under stairs cupboard, radiator

KITCHEN 12' 9" x 6' 7" (3.89m x 2.01m) Modern base & high-level units. Freezer, stainless steel sink & drainer, cooker & gas-hob, tiled flooring.

CONSERVATORY Double doors out to garden, Gas Heating

LANDING Airing cupboard, loft access with ladder.

BEDROOM ONE 14'7" x 8' 4" (4.44m x 2.54m) Views over Greensward. Built in cupboard, Window to front, Radiator

BEDROOM TWO 9' 11" x 7' 1" (3.02m x 2.16m) Window to rear, Large built-in cupboard, Radiator

BEDROOM THREE 11' 3"  $\times$  6' 0" (3.43m  $\times$  1.83m) Windows to front, radiator, built in cupboards.

BATHROOM Window to rear, Panel Bath with shower unit, Hand wash basin, Tiled walls, Heated ladder towel rail.

CLOAKROOM Low Level W/C, Window to rear.

OUTSIDE SPACE Laid mainly to lawn with patio area, summer house with lighting and power. Shed & gated rear access to parking area