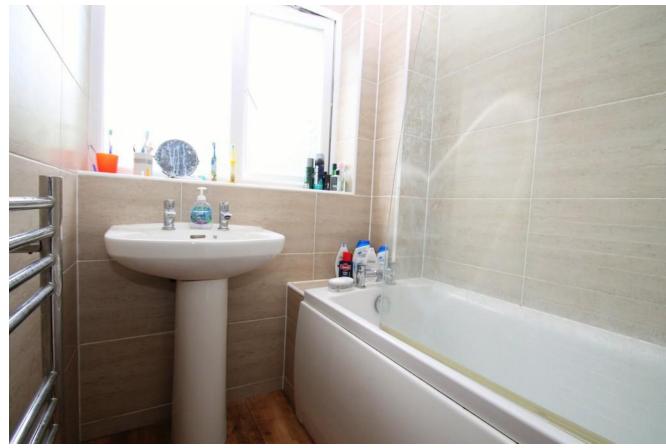

BEDROOM THREE 11' 3"  $\times$  6' 0" (3.43m  $\times$  1.83m) Windows to front, radiator, built in cupboards.

BATHROOM Window to rear, Panel Bath with shower unit, Hand wash basin, Tiled walls, Heated ladder towel rail.