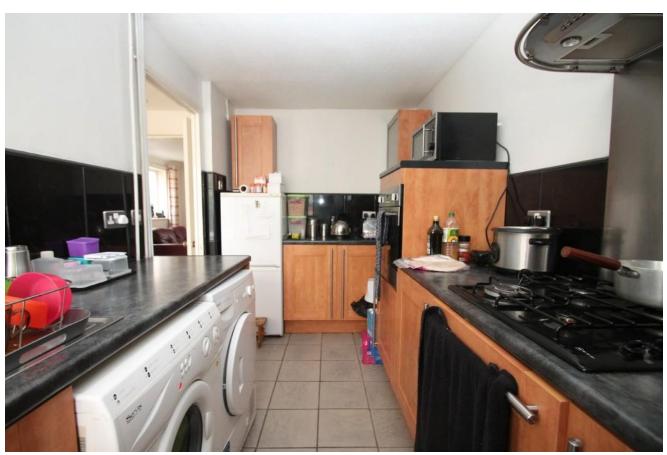

KITCHEN 12' 9" x 6' 7" (3.89m x 2.01m) Modern base & high-level units. Freezer, stainless steel sink & drainer, cooker & gas-hob, tiled flooring.

CONSERVATORY Double doors out to garden, Gas Heating

LANDING Airing cupboard, loft access with ladder.