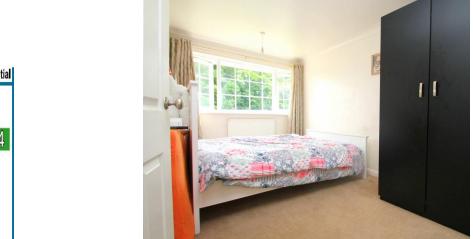

BEDROOM ONE 14'7" x 8' 4" (4.44m x 2.54m) Views over Greensward. Built in cupboard, Window to front, Radiator

BEDROOM TWO 9' 11" x 7' 1" (3.02m x 2.16m) Window to rear, Large built-in cupboard, Radiator

BEDROOM THREE 11' 3"  $\times$  6' 0" (3.43m  $\times$  1.83m) Windows to front, radiator, built in cupboards.

BATHROOM Window to rear, Panel Bath with shower unit, Hand wash basin, Tiled walls, Heated ladder towel rail.