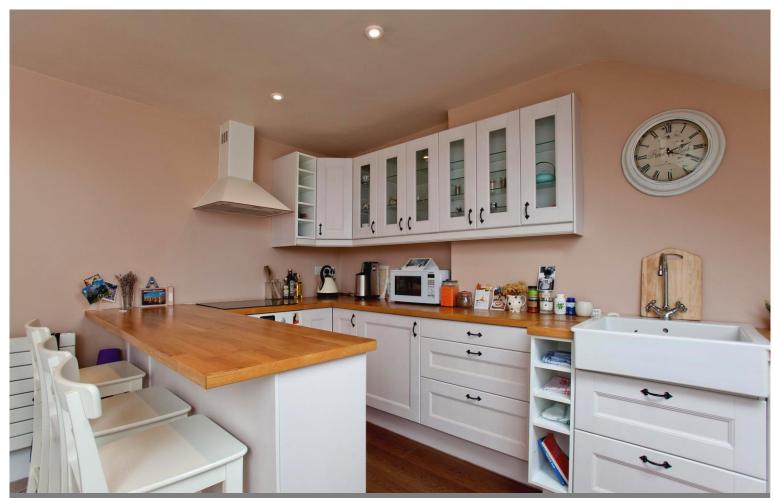

**Top Floor Apartment** 

**Neutral decor throughout** 

**Private Roof Terrace** 

**Great Location** 

'Changing the face of estate agency'

**Reception Room / Kitchen** 17' 10" x 13' 5" (5.43m x 4.09m)

**Terrace** 19' 0" x 6' 5" (5.79m x 1.95m)