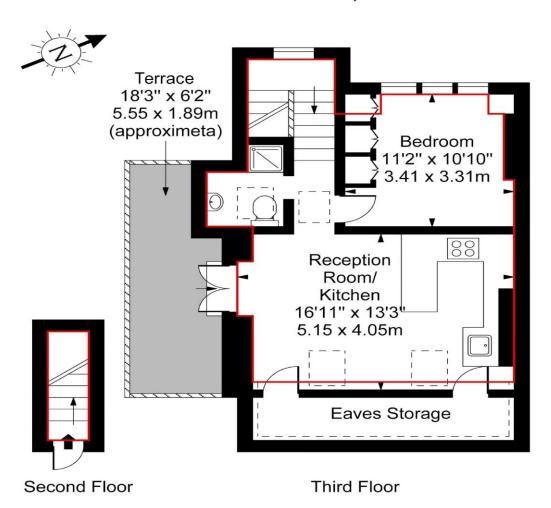

## Steeles Road, NW3

Approximate Square Footage Within Red Line Approx Floor Area Including Restricted Heights

456 Sq Ft - 42.35 Sq M 550 Sq Ft - 51.04 Sq M

For Illustration Purposes Only - Not To Scale Floor Plan by www.nogaphotostudio.com Ref: No.33906

This floor plan should be used as a general outline for guidance only. Any intending purchaser or lessee should satisfy themselves by inspection, searches, enquiries and full survey as to the correctness of each statement. Any areas, measurements or distances quoted are approximate and should not be used to value a property or be the basis of any sale or let.