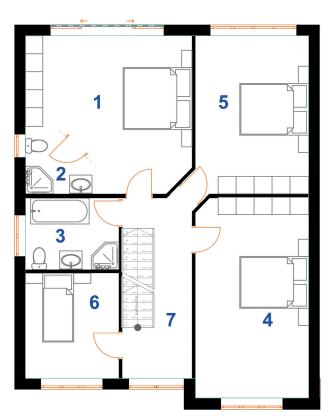

### **FIRST FLOOR**

#### 1. Master Bedroom

4.8 m x 4.8 m (15'7" x 15'7")

### 2. Ensuite

1.7 m x 1.7 m max (5'5" x 5'5")

### 3. Bathroom

2.0 m x 2.7 m (6'6" x 8'9")

### 4. Bedroom Two

5.8 m x 3.2 m (19'0" x 10'5")

### **5. Bedroom Three**

4.5 m x 3.2 m (14'8" x 10'5")

### 6. Bedroom Four

3.1 m x 2.7 m (10'2" x 8'9")

### 7. Landing