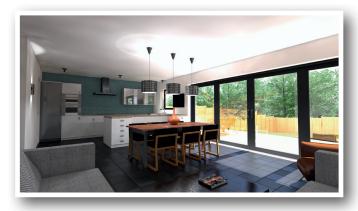

To the rear is a large open-plan kitchen / dining / family area, the real show piece of the property. It comes complete with contemporary design and integrated appliances including induction hob, integrated single oven and a combination microwave/oven, dishwasher and fridge freezer. Stunning 5-metre aluminum bifold doors create an amazing centre piece to this modern open plan design. When open or closed, they bring the outside 'in', providing the ideal entertaining space.

Next to the kitchen there is a spacious utility, and a guest cloakroom is also located off the entrance hallway.

On the first floor, there is a stunning master bedroom with an ensuite fitted with rain-head shower. The master bedroom also features French doors and glass Juliet balcony, which maximises the superb views across local countryside. There are three further bedrooms and a luxury family bathroom.