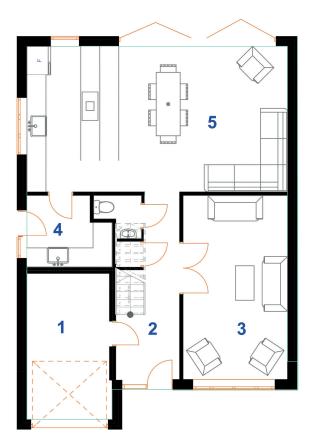

### Floor Plan

### **GROUND FLOOR**

**1. Garage** 4.6 m x 2.7 m (15'1" x 8'8")

### 2. Hallway

### 3. Lounge

5.8 m x 3.2 m (19'0" x 10'5")

### 4. Utility

2.7 m x 2.2 m - MAX (8'8" x 7'2")

## **5. Kitchen / Family Room / Diner** 8.2 m x 4.5 m (26'9" x 14'8")