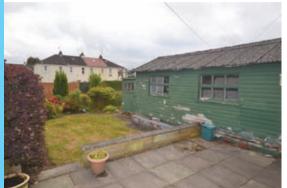

## Accommodation

The property is brought to the market in need of upgrading, a fact which is reflected in the asking price. The accommodation extends to a reception hallway, lounge with a window formation to the front overlooking the front garden. Conveniently located next to the lounge is the dining kitchen, which has basic units and space for a table and chairs. There are patio doors in the dining area, which give access to the mature and very private back gardens, which incorporate a lawn, flower borders and slabbed patio area. Upstairs there are two double bedrooms and the family bathroom. The property has double glazing and gas central heating. As property in this area rarely becomes available on the open market, the agents would recommend an early viewing to avoid disappointment.