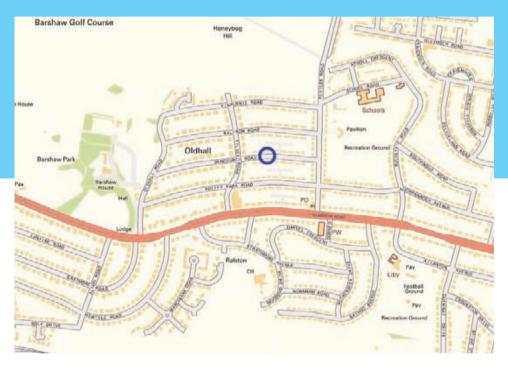

#### TRAVEL DIRECTIONS

Travelling from Paisley towards Ralston on Glasgow Road. Turn left after the park into Oldhall Road and then second right into 76 Dunchurch Road. The property is in the right hand side.