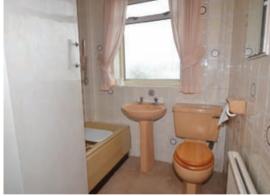

## Accommodation

The property is brought to the market in need of upgrading, a fact which is reflected in the asking price. The accommodation extends to a reception hallway, lounge with a window formation to the front overlooking the front garden. Conveniently located next to the lounge is the dining kitchen, which has basic units and space for a table and chairs. There are patio doors in the dining area, which give access to the mature and very private back gardens, which incorporate a lawn, flower borders and slabbed patio area. Upstairs there are two double bedrooms and the family bathroom. The property has double glazing and gas central heating. As property in this area rarely becomes available on the open market, the agents would recommend an early viewing to avoid disappointment.

### Measurements EPC

 LOUNGE
 17'9" X 11'

 DINING KITCHEN
 6'6" X 15'9"

 BEDROOM ONE
 13'9" X 11'2"

 BEDROOM TWO
 10'2" X 9'

 BATHROOM
 6'1" X 6'5"