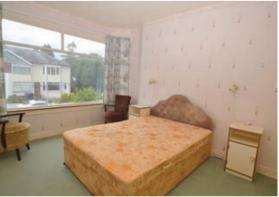

## Accommodation

The property is brought to the market in need of upgrading, a fact which is reflected in the asking price. The accommodation extends to a reception hallway, lounge with a window formation to the front overlooking the front garden. Conveniently located next to the lounge is the dining kitchen, which has basic units and space for a table and chairs. There are patio doors in the dining area, which give access to the mature and very private back gardens, which incorporate a lawn, flower borders and slabbed patio area. Upstairs there are two double bedrooms and the family bathroom. The property has double glazing and gas central heating. As property in this area rarely becomes available on the open market, the agents would recommend an early viewing to avoid disappointment.

### Measurements EPC

 LOUNGE
 17'9" X 11'

 DINING KITCHEN
 6'6" X 15'9"

 BEDROOM ONE
 13'9" X 11'2"

 BEDROOM TWO
 10'2" X 9'

 BATHROOM
 6'1" X 6'5"