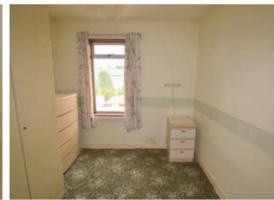

## Accommodation

The property is brought to the market in need of upgrading, a fact which is reflected in the asking price. The accommodation extends to a reception hallway, lounge with a window formation to the front overlooking the front garden. Conveniently located next to the lounge is the dining kitchen, which has basic units and space for a table and chairs. There are patio doors in the dining area, which give access to the mature and very private back gardens, which incorporate a lawn, flower borders and slabbed patio area. Upstairs there are two double bedrooms and the family bathroom. The property has double glazing and gas central heating. As property in this area rarely becomes available on the open market, the agents would recommend an early viewing to avoid disappointment.

### Measurements EPC

 LOUNGE
 17'9" X 11'

 DINING KITCHEN
 6'6" X 15'9"

 BEDROOM ONE
 13'9" X 11'2"

 BEDROOM TWO
 10'2" X 9'

 BATHROOM
 6'1" X 6'5"