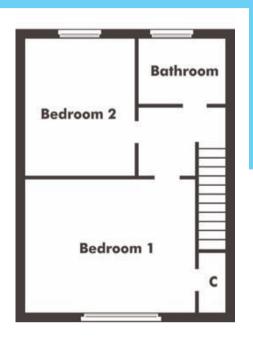

## Accommodation

The property is brought to the market in need of upgrading, a fact which is reflected in the asking price. The accommodation extends to a reception hallway, lounge with a window formation to the front overlooking the front garden. Conveniently located next to the lounge is the dining kitchen, which has basic units and space for a table and chairs. There are patio doors in the dining area, which give access to the mature and very private back gardens, which incorporate a lawn, flower borders and slabbed patio area. Upstairs there are two double bedrooms and the family bathroom. The property has double glazing and gas central heating. As property in this area rarely becomes available on the open market, the agents would recommend an early viewing to avoid disappointment.

### Measurements EPC

 LOUNGE
 17'9" X 11'

 DINING KITCHEN
 6'6" X 15'9"

 BEDROOM ONE
 13'9" X 11'2"

 BEDROOM TWO
 10'2" X 9'

 BATHROOM
 6'1" X 6'5"