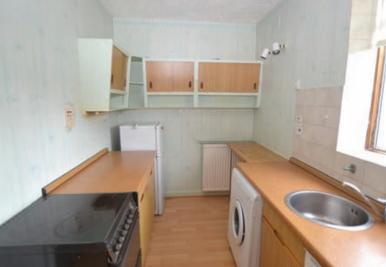

## Accommodation

The property is brought to the market in need of upgrading, a fact which is reflected in the asking price. The accommodation extends to a reception hallway, lounge with a window formation to the front overlooking the front garden. Conveniently located next to the lounge is the dining kitchen, which has basic units and space for a table and chairs. There are patio doors in the dining area, which give access to the mature and very private back gardens, which incorporate a lawn, flower borders and slabbed patio area. Upstairs there are two double bedrooms and the family bathroom. The property has double glazing and gas central heating. As property in this area rarely becomes available on the open market, the agents would recommend an early viewing to avoid disappointment.

### Measurements EPC

 LOUNGE
 17'9" X 11'

 DINING KITCHEN
 6'6" X 15'9"

 BEDROOM ONE
 13'9" X 11'2"

 BEDROOM TWO
 10'2" X 9'

 BATHROOM
 6'1" X 6'5"