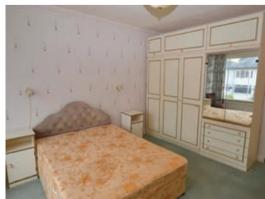

## Accommodation

The property is brought to the market in need of upgrading, a fact which is reflected in the asking price. The accommodation extends to a reception hallway, lounge with a window formation to the front overlooking the front garden. Conveniently located next to the lounge is the dining kitchen, which has basic units and space for a table and chairs. There are patio doors in the dining area, which give access to the mature and very private back gardens, which incorporate a lawn, flower borders and slabbed patio area. Upstairs there are two double bedrooms and the family bathroom. The property has double glazing and gas central heating. As property in this area rarely becomes available on the open market, the agents would recommend an early viewing to avoid disappointment.

### Measurements EPC

 LOUNGE
 17'9" X 11'

 DINING KITCHEN
 6'6" X 15'9"

 BEDROOM ONE
 13'9" X 11'2"

 BEDROOM TWO
 10'2" X 9'

 BATHROOM
 6'1" X 6'5"