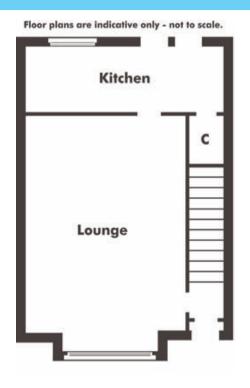

## Accommodation

The property is brought to the market in need of upgrading, a fact which is reflected in the asking price. The accommodation extends to a reception hallway, lounge with a window formation to the front overlooking the front garden. Conveniently located next to the lounge is the dining kitchen, which has basic units and space for a table and chairs. There are patio doors in the dining area, which give access to the mature and very private back gardens, which incorporate a lawn, flower borders and slabbed patio area. Upstairs there are two double bedrooms and the family bathroom. The property has double glazing and gas central heating. As property in this area rarely becomes available on the open market, the agents would recommend an early viewing to avoid disappointment.

### Measurements EPC

 LOUNGE
 17'9" X 11'

 DINING KITCHEN
 6'6" X 15'9"

 BEDROOM ONE
 13'9" X 11'2"

 BEDROOM TWO
 10'2" X 9'

 BATHROOM
 6'1" X 6'5"