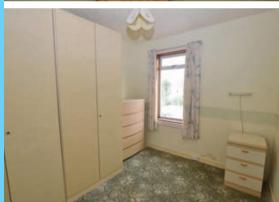

## Accommodation

The property is brought to the market in need of upgrading, a fact which is reflected in the asking price. The accommodation extends to a reception hallway, lounge with a window formation to the front overlooking the front garden. Conveniently located next to the lounge is the dining kitchen, which has basic units and space for a table and chairs. There are patio doors in the dining area, which give access to the mature and very private back gardens, which incorporate a lawn, flower borders and slabbed patio area. Upstairs there are two double bedrooms and the family bathroom. The property has double glazing and gas central heating. As property in this area rarely becomes available on the open market, the agents would recommend an early viewing to avoid disappointment.

### Measurements EPC

 LOUNGE
 17'9" X 11'

 DINING KITCHEN
 6'6" X 15'9"

 BEDROOM ONE
 13'9" X 11'2"

 BEDROOM TWO
 10'2" X 9'

 BATHROOM
 6'1" X 6'5"