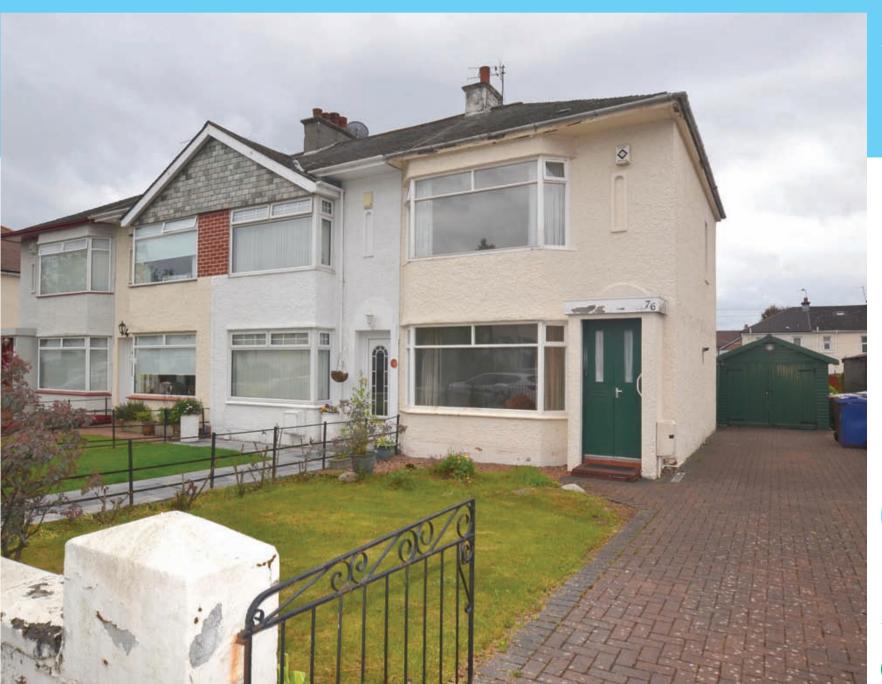

### **END TERRACED**

76 Dunchurch Road, Ralston, Paisley PA1 3FX

# Description

The property is within walking distance of Ralston Primary School and there are superb amenities locally, where independent shops, bistros and supermarkets cater for most day to day requirements. Public transport services include regular bus services to surrounding districts and there are train stations at Crookston, Hillington West and Hillington East. The road and motorway network gives the commuter access to most centres of business throughout the central belt including Glasgow Airport, The Clyde Tunnel, Erskine Bridge and destinations further afield. Recreational amenities include Ralston Community Sports Centre which has a full sized and three 7 aside pitches, dance studio and a gym. The Xscape Arena is at nearby Braehead. Closer at hand is Ralston Golf Course, David Lloyd Leisure Centre and Barshaw Park, which amongst its many attractions has a nature area, walled garden and play areas.

#### TRAVEL DIRECTIONS

Travelling from Paisley towards Ralston on Glasgow Road. Turn left after the park into Oldhall Road and then second right into 76 Dunchurch Road. The property is in the right hand side.