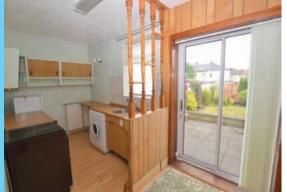

## Accommodation

The property is brought to the market in need of upgrading, a fact which is reflected in the asking price. The accommodation extends to a reception hallway, lounge with a window formation to the front overlooking the front garden. Conveniently located next to the lounge is the dining kitchen, which has basic units and space for a table and chairs. There are patio doors in the dining area, which give access to the mature and very private back gardens, which incorporate a lawn, flower borders and slabbed patio area. Upstairs there are two double bedrooms and the family bathroom. The property has double glazing and gas central heating. As property in this area rarely becomes available on the open market, the agents would recommend an early viewing to avoid disappointment.

### Measurements EPC

 LOUNGE
 17'9" X 11'

 DINING KITCHEN
 6'6" X 15'9"

 BEDROOM ONE
 13'9" X 11'2"

 BEDROOM TWO
 10'2" X 9'

 BATHROOM
 6'1" X 6'5"