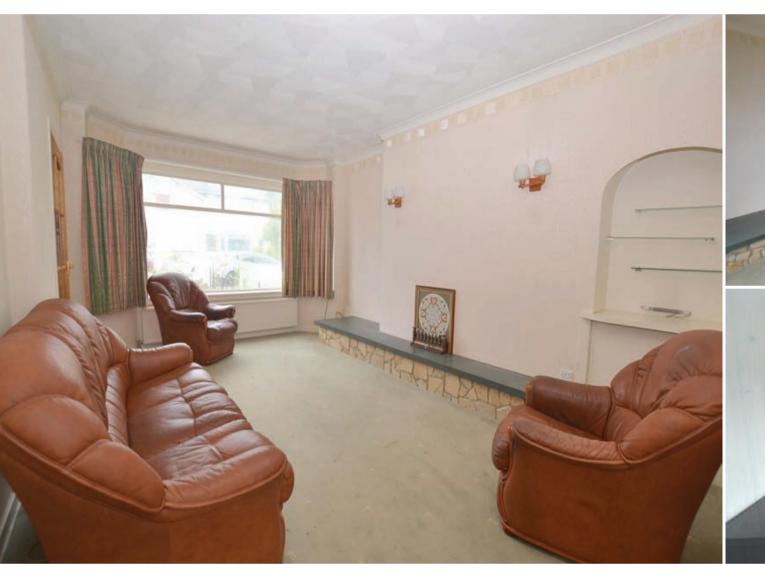

## Accommodation

The property is brought to the market in need of upgrading, a fact which is reflected in the asking price. The accommodation extends to a reception hallway, lounge with a window formation to the front overlooking the front garden. Conveniently located next to the lounge is the dining kitchen, which has basic units and space for a table and chairs. There are patio doors in the dining area, which give access to the mature and very private back gardens, which incorporate a lawn, flower borders and slabbed patio area. Upstairs there are two double bedrooms and the family bathroom. The property has double glazing and gas central heating. As property in this area rarely becomes available on the open market, the agents would recommend an early viewing to avoid disappointment.

### Measurements EPC

 LOUNGE
 17'9" X 11'

 DINING KITCHEN
 6'6" X 15'9"

 BEDROOM ONE
 13'9" X 11'2"

 BEDROOM TWO
 10'2" X 9'

 BATHROOM
 6'1" X 6'5"