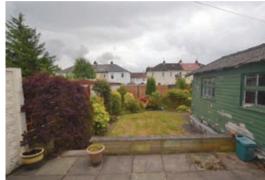

## Accommodation

The property is brought to the market in need of upgrading, a fact which is reflected in the asking price. The accommodation extends to a reception hallway, lounge with a window formation to the front overlooking the front garden. Conveniently located next to the lounge is the dining kitchen, which has basic units and space for a table and chairs. There are patio doors in the dining area, which give access to the mature and very private back gardens, which incorporate a lawn, flower borders and slabbed patio area. Upstairs there are two double bedrooms and the family bathroom. The property has double glazing and gas central heating. As property in this area rarely becomes available on the open market, the agents would recommend an early viewing to avoid disappointment.