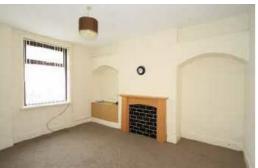

The accommodation comprises: lounge with feature fire surround (flue blocked-off); dining-kitchen with modern white High Gloss units and integral electric oven and hob; uPVC lean-to with access to WC; 1 double bedroom; 1 single bedroom and bathroom with white suite. Externally, there is a private rear yard with brick built outhouse.