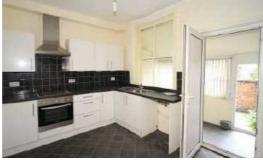

The accommodation comprises: lounge with feature fire surround (flue blocked-off); dining-kitchen with modern white High Gloss units and integral electric oven and hob; uPVC lean-to with access to WC; 1 double bedroom; 1 single bedroom and bathroom with white suite. Externally, there is a private rear yard with brick built outhouse.