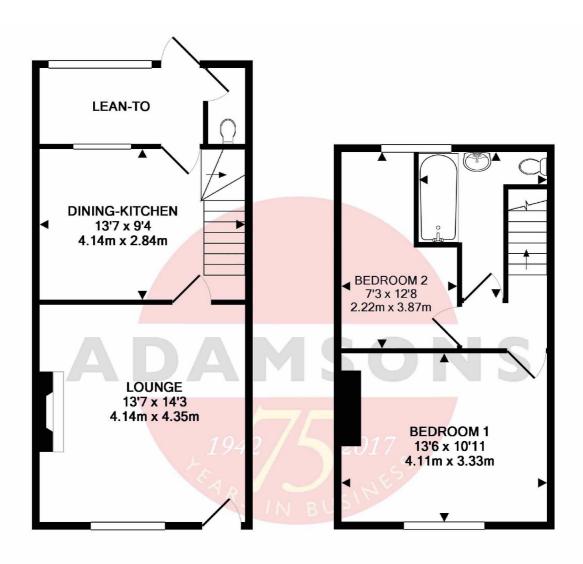

The accommodation comprises: lounge with feature fire surround (flue blocked-off); dining-kitchen with modern white High Gloss units and integral electric oven and hob; uPVC lean-to with access to WC; 1 double bedroom; 1 single bedroom and bathroom with white suite. Externally, there is a private rear yard with brick built outhouse.

Tenure to be confirmed; Council Tax Band A; uPVC double glazed; Gas central heating with combi-boiler.

**GROUND FLOOR** 

1ST FLOOR

Whilst every attempt has been made to ensure the accuracy of the floor plan contained here, measurements of doors, windows, rooms and any other items are approximate and no responsibility is taken for any error, omission, or mis-statement. This plan is for illustrative purposes only and should be used as such by any prospective purchaser. The services, systems and appliances shown have not been tested and no guarantee as to their operability or efficiency can be given Made with Metropix ©2017