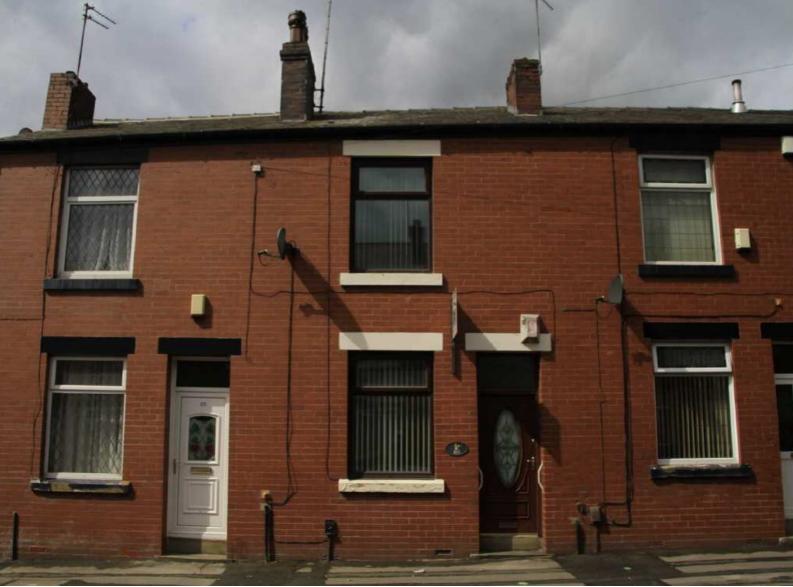

103

Rugby Road

Foxholes Rochdale OL12 0DZ

£76,950

- 2 bed mid-terrace
- Off Foxholes Rd/Taylor St
- 1 reception room
- Lean-to extension & WC
- Modern fittings
- Private yard with outhouse

A 2 bedroom mid-terraced house situated at the top end of Rugby Road with vehicular access off Taylor Street/Foxholes Road. The property is in need of some attention to damp proofing which has been reflected in the asking price. Conveniently located within a very short walk of primary school and town centre with pedestrian access to Yorkshire Street.