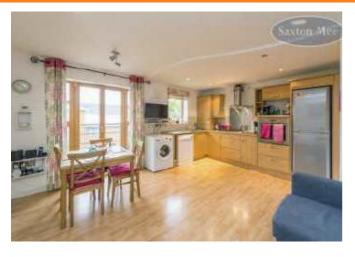

# OPEN PLAN LOUNGE/DINER/KITCHEN

5.010m x 4.669m (16'5" x 15'4")

Excellent open plan room with the lounge and dining area having French doors leading out to a juliet balcony. Central heating radiator. Downlighting. Quality wood effect laminate flooring through to the kitchen having a range of wall, base and drawers with attractive work top incorporating the stainless steel circular sink with circular drainer. Stainless steel splash back with further mosaic tiles. Integrated oven with four ring gas hob and extractor hood above. Plumbing for washing machine and dishwasher. Space for fridge and freezer. Aluminium coated window to the kitchen area. Housing for the Combi boiler.