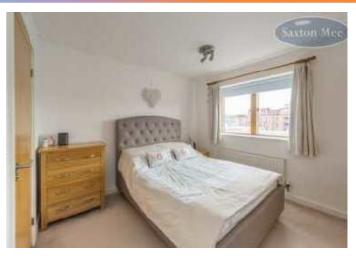

#### **MASTER BEDROOM**

4.0m x 3.5m (13'1" x 11'6")

With central heating radiator. Aluminium coated window having stunning views towards the city. Fitted wardrobes. A further door leads into the