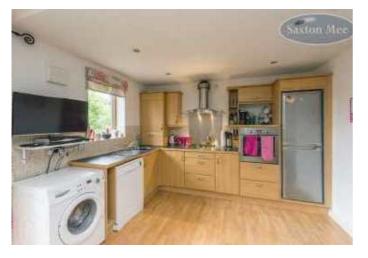

# OPEN PLAN LOUNGE/DINER/KITCHEN

5.010m x 4.669m (16'5" x 15'4")

Excellent open plan room with the lounge and dining area having French doors leading out to a juliet balcony. Central heating radiator. Downlighting. Quality wood effect laminate flooring through to the kitchen having a range of wall, base and drawers with attractive work top incorporating the stainless steel circular sink with circular drainer. Stainless steel splash back with further mosaic tiles. Integrated oven with four ring gas hob and extractor hood above. Plumbing for washing machine and dishwasher. Space for fridge and freezer. Aluminium coated window to the kitchen area. Housing for the Combi boiler.