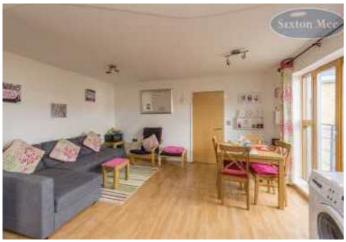

# OPEN PLAN LOUNGE/DINER/KITCHEN

5.010m x 4.669m (16'5" x 15'4")

Excellent open plan room with the lounge and dining area having French doors leading out to a juliet balcony. Central heating radiator. Downlighting. Quality wood effect laminate flooring through to the kitchen having a range of wall, base and drawers with attractive work top incorporating the stainless steel circular sink with circular drainer. Stainless steel splash back with further mosaic tiles. Integrated oven with four ring gas hob and extractor hood above. Plumbing for washing machine and dishwasher. Space for fridge and freezer. Aluminium coated window to the kitchen area. Housing for the Combi boiler.