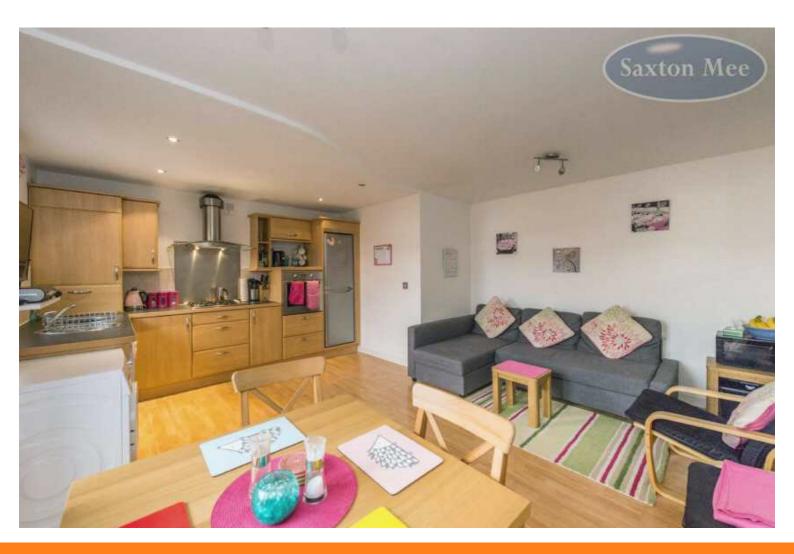

# OPEN PLAN LOUNGE/DINER/KITCHEN

5.010m x 4.669m (16'5" x 15'4")

Excellent open plan room with the lounge and dining area having French doors leading out to a juliet balcony. Central heating radiator. Downlighting. Quality wood effect laminate flooring through to the kitchen having a range of wall, base and drawers with attractive work top incorporating the stainless steel circular sink with circular drainer. Stainless steel splash back with further mosaic tiles. Integrated oven with four ring gas hob and extractor hood above. Plumbing for washing machine and dishwasher. Space for fridge and freezer. Aluminium coated window to the kitchen area. Housing for the Combi boiler.

## **OUTSIDE**

Central courtyard. Gated entrance for security.