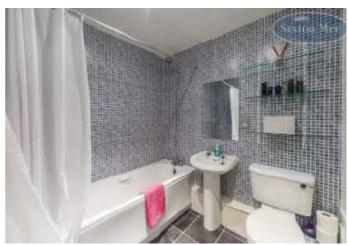

# **FAMILY BATHROOM**

2.4m x 2.2m (7'10" x 7'3")

Having a panelled bath with shower attachment, WC and wash basin. Upright white radiator. Glass shelving. Feature mirror. Attractive mosaic tiling to two walls. Tiled floor.