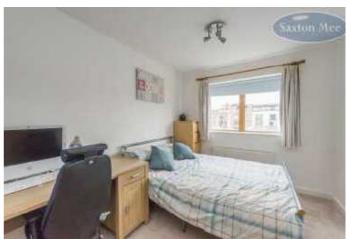

#### **BEDROOM TWO**

3.917m x 2.783m (12'10" x 9'1")

With central heating radiator. Aluminium coated window. Fitted wardrobes to one end.