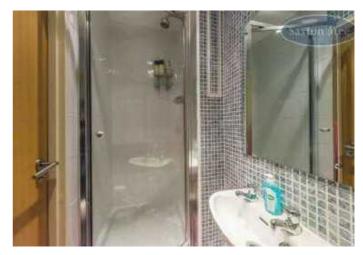

# **EN SUITE SHOWER ROOM**

2.4m x 1.0m (7'10" x 3'3")

Having a walk in shower with glass shower screen and fully tiled. Central fed wash basin. WC. Mosaic feature tiling to the walls and tiled floor. Feature mirror. Glass shelving. Central heating radiator.

# **FAMILY BATHROOM**

2.4m x 2.2m (7'10" x 7'3")

Having a panelled bath with shower attachment, WC and wash basin. Upright white radiator. Glass shelving. Feature mirror. Attractive mosaic tiling to two walls. Tiled floor.