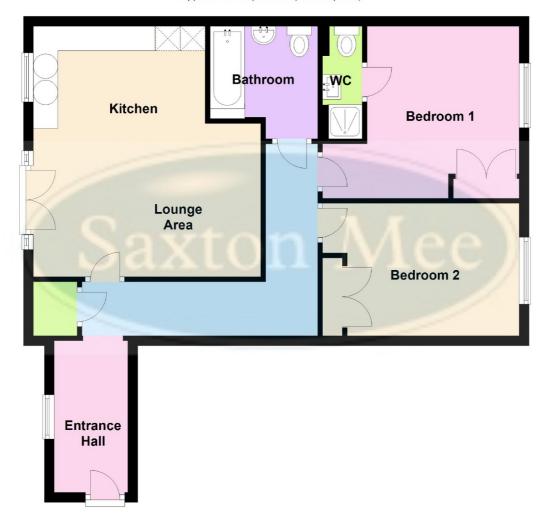

#### THE ACCOMMODATION COMPRISES

Communal entrance hall with stairs and lift to all levels. This apartment can be found on the third floor.

#### PRIVATE ENTRANCE HALL

An entrance door with peephole and intercom system. Central heating radiator. Quality laminate flooring. Coat hanging. Double glazed aluminium coated window. Downlighting.

A door off to the

#### STORAGE CUPBOARD

Space for tumble dryer.

# OPEN PLAN LOUNGE/DINER/KITCHEN

5.010m x 4.669m (16'5" x 15'4")

Excellent open plan room with the lounge and dining area having French doors leading out to a juliet balcony. Central heating radiator. Downlighting. Quality wood effect laminate flooring through to the kitchen having a range of wall, base and drawers with attractive work top incorporating the stainless steel circular sink with circular drainer. Stainless steel splash back with further mosaic tiles. Integrated oven with four ring gas hob and extractor hood above. Plumbing for washing machine and dishwasher. Space for fridge and freezer. Aluminium coated window to the kitchen area. Housing for the Combi boiler.

#### **BEDROOM TWO**

3.917m x 2.783m (12'10" x 9'1")

With central heating radiator. Aluminium coated window. Fitted wardrobes to one end.

#### **MASTER BEDROOM**

4.0m x 3.5m (13'1" x 11'6")

With central heating radiator. Aluminium coated window having stunning views towards the city. Fitted wardrobes. A further door leads into the

# **EN SUITE SHOWER ROOM**

2.4m x 1.0m (7'10" x 3'3")

Having a walk in shower with glass shower screen and fully tiled. Central fed wash basin. WC. Mosaic feature tiling to the walls and tiled floor. Feature mirror. Glass shelving. Central heating radiator.

# **FAMILY BATHROOM**

2.4m x 2.2m (7'10" x 7'3")

Having a panelled bath with shower attachment, WC and wash basin. Upright white radiator. Glass shelving. Feature mirror. Attractive mosaic tiling to two walls. Tiled floor.

## **OUTSIDE**

Central courtyard. Gated entrance for security.

## **FLOOR PLANS**

The following plans are for guidance purposes only and under no circumstances should they be relied upon for use in planning carpets and other such fixtures, fittings or furnishings.