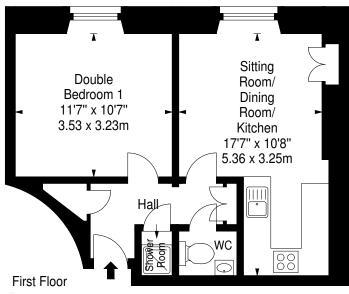

The accommodation, which is all located to the rear of the building, comprises - hall with cupboard off, open plan living room / kitchen, double bedroom, shower room and separate WC.

# Well presented 1 bedroom first floor flat

Approx. Gross Internal Area 382 Sq Ft - 35.49 Sq M For identification only. Not to scale. © SquareFoot 2017

There is a shared, west facing garden to the rear of the property.