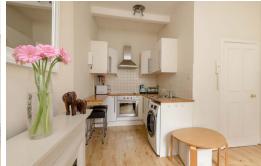

The accommodation, which is all located to the rear of the building, comprises - hall with cupboard off, open plan living room / kitchen, double bedroom, shower room and separate WC.