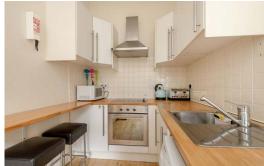

The accommodation, which is all located to the rear of the building, comprises - hall with cupboard off, open plan living room / kitchen, double bedroom, shower room and separate WC.