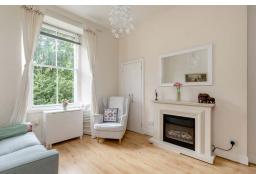

The accommodation, which is all located to the rear of the building, comprises - hall with cupboard off, open plan living room / kitchen, double bedroom, shower room and separate WC.