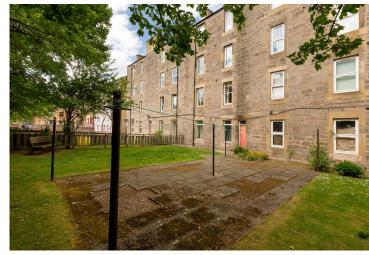

# Well presented 1 bedroom first floor flat

Approx. Gross Internal Area 382 Sq Ft - 35.49 Sq M For identification only. Not to scale. © SquareFoot 2017

There is a shared, west facing garden to the rear of the property.