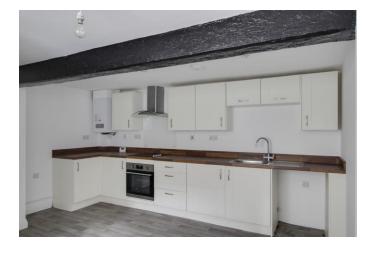

Lovett Sales & Lettings are pleased to present the FAME AND AND SAME cottage in town centre location. Accommodation comprises of kitchen/diner, lounge, w.c., two double bedrooms and shower room. Gas radiator central heating. Carpets, blinds and oven/hob. Sorry no pets. Single person or professionals only. Available early May. FIRST VIEWINGS TO TAKE PLACE BETWEEN 2PM & 3PM ON WEDNESDAY 8 MAY