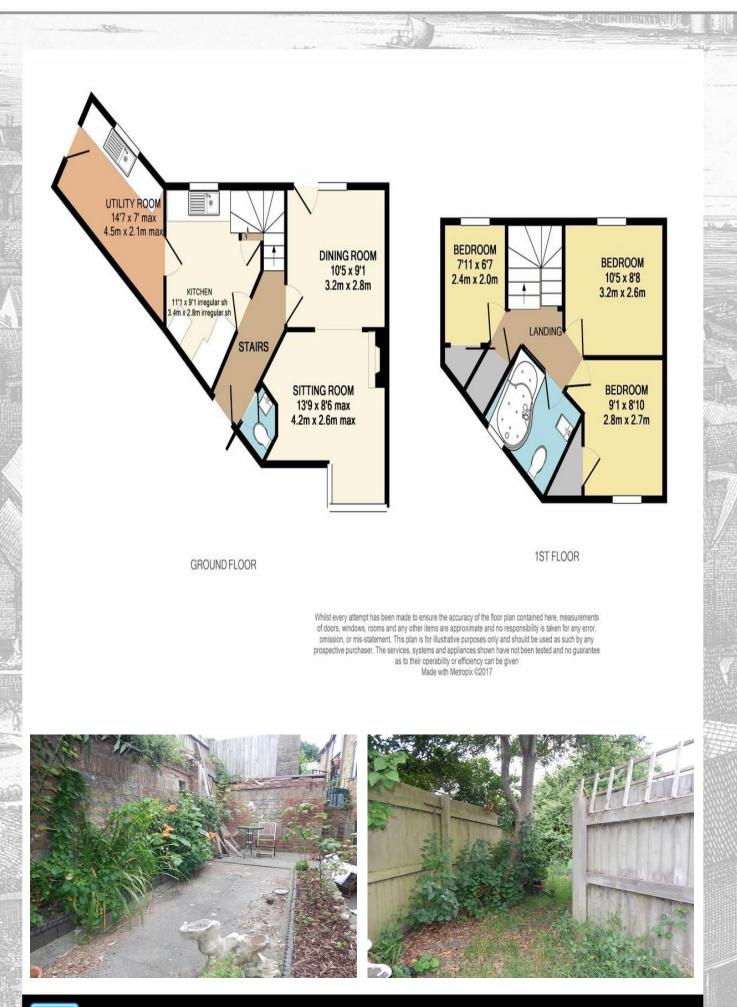

#### DESCRIPTION

Spacious 3 bedroom family home located within walking distance of the town centre and its amenities. The property offers superb living accommodation with benefits including electric heating, double glazing, terraced gardens, a single garage and parking space to the front. The accommodation is arranged over 2 floors and comprises entrance hall, lounge with open fireplace, dining room giving access onto the rear garden, kitchen, large utility room, cloakroom, three bedrooms and a bathroom.

The property is accessed from Ansford Hill with an additional access via Ancastle Terrace. To the rear of the property is a terraced garden with a courtyard seating area and side wooden gate leading onto the Ansford Hill. Steps rise from the courtyard area to a level garden which is laid to lawn and is enclosed by panelled fencing. From here a private gate leads to the garage and parking space, which is accessed via Ancastle Terrace.