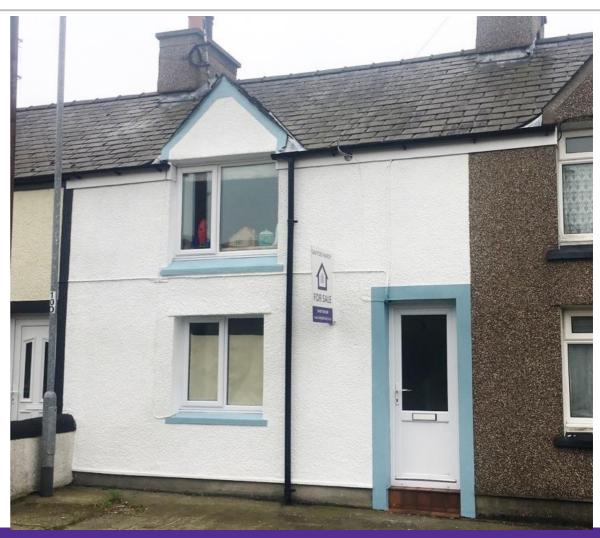

# 1 Yr Hen Llythyrdy, Llanddeusant, Anglesey LL65 4AD • OIRO £100,000

An extended cottage, in a quiet village

- Attractive Mid Terrace Cottage
- Quiet Village Location
- 2 Double Bedrooms & Family Bathroom
- **Lounge With Multi Fuel Stove & Conservatory**
- Large Kitchen/Diner & Utility Room
- uPVC Double Glazing & LPG Gas Central Heating
- Off Road Parking & Single Garage
- Useful Outbuildings/Storage Shed
- Possible Holiday Investment Or First Time Buy
- Viewing Highly Recommended

# 1 Yr Hen Llythyrdy, Llanddeusant, Holyhead, Anglesey North Wales LL65 4AD

#### Description

A Mid Terrace Home, set in the heart of the quaint village of Llandeusant. Greeting you through the front door is a good sized bright Lounge with a multi fuel stove. Leading off the Lounge is a large Kitchen/Diner, with fitted units and a gas cooker and hob. Further to the ground floor is a small Utility Room for a washing machine and a Bathroom with a white suite including an L shaped Bath with shower, and a tiled floor. To the landing there are 2 Double Bedrooms, both with built in storage cupboards. The house benefits from uPVC double glazing and LPG gas central heating.