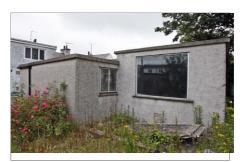

#### Outside

There is a small lean to Conservatory off the Kitchen that leads out to a small paved patio and slate gravelled parking area. There is a single, brick built, Garage and a large workshop with twin aspect windows overlooking a small garden. Double gates allow access across neighbouring land for a vehicle to be parked.