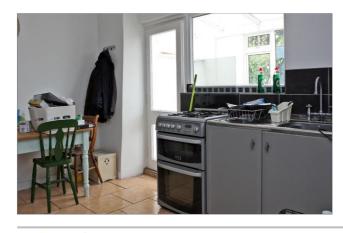

#### Description

A Mid Terrace Home, set in the heart of the quaint village of Llandeusant. Greeting you through the front door is a good sized bright Lounge with a multi fuel stove. Leading off the Lounge is a large Kitchen/Diner, with fitted units and a gas cooker and hob. Further to the ground floor is a small Utility Room for a washing machine and a Bathroom with a white suite including an L shaped Bath with shower, and a tiled floor. To the landing there are 2 Double Bedrooms, both with built in storage cupboards. The house benefits from uPVC double glazing and LPG gas central heating.

# **Property Features**

15' 1" x 14' 4" (4.61m x 4.37m)

9' 6" x 12' 7" (2.90m x 3.85m)

Conservatory 6' 9" x 8' 10" (2.08m x 2.71m)

5' 6" x 6' 10" (1.70m x 2.10m)

**Utility Room** 3' 11" x 5' 2" (1.20m x 1.58m)