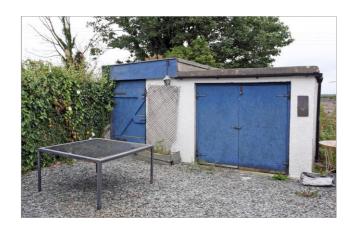

#### Outside

There is a small lean to Conservatory off the Kitchen that leads out to a small paved patio and slate gravelled parking area. There is a single, brick built, Garage and a large workshop with twin aspect windows overlooking a small garden. Double gates allow access across neighbouring land for a vehicle to be parked.