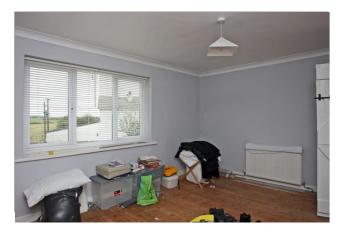

#### Description

A Mid Terrace Home, set in the heart of the quaint village of Llandeusant. Greeting you through the front door is a good sized bright Lounge with a multi fuel stove. Leading off the Lounge is a large Kitchen/Diner, with fitted units and a gas cooker and hob. Further to the ground floor is a small Utility Room for a washing machine and a Bathroom with a white suite including an L shaped Bath with shower, and a tiled floor. To the landing there are 2 Double Bedrooms, both with built in storage cupboards. The house benefits from uPVC double glazing and LPG gas central heating.

# **Property Features**

15' 1" x 14' 4" (4.61m x 4.37m)

9' 6" x 12' 7" (2.90m x 3.85m)

Conservatory 6' 9" x 8' 10" (2.08m x 2.71m)

5' 6" x 6' 10" (1.70m x 2.10m)

**Utility Room** 3' 11" x 5' 2" (1.20m x 1.58m)