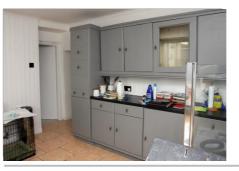

#### Description

A Mid Terrace Home, set in the heart of the quaint village of Llandeusant. Greeting you through the front door is a good sized bright Lounge with a multi fuel stove. Leading off the Lounge is a large Kitchen/Diner, with fitted units and a gas cooker and hob. Further to the ground floor is a small Utility Room for a washing machine and a Bathroom with a white suite including an L shaped Bath with shower, and a tiled floor. To the landing there are 2 Double Bedrooms, both with built in storage cupboards. The house benefits from uPVC double glazing and LPG gas central heating.