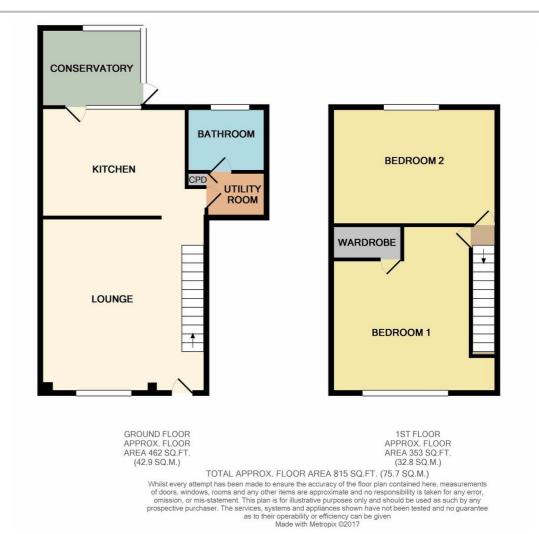

#### Description

A Mid Terrace Home, set in the heart of the quaint village of Llandeusant. Greeting you through the front door is a good sized bright Lounge with a multi fuel stove. Leading off the Lounge is a large Kitchen/Diner, with fitted units and a gas cooker and hob. Further to the ground floor is a small Utility Room for a washing machine and a Bathroom with a white suite including an L shaped Bath with shower, and a tiled floor. To the landing there are 2 Double Bedrooms, both with built in storage cupboards. The house benefits from uPVC double glazing and LPG gas central heating.

# **Property Features**

15' 1" x 14' 4" (4.61m x 4.37m)

9' 6" x 12' 7" (2.90m x 3.85m)

Conservatory 6' 9" x 8' 10" (2.08m x 2.71m)

5' 6" x 6' 10" (1.70m x 2.10m)

**Utility Room** 3' 11" x 5' 2" (1.20m x 1.58m)

14' 5" x 14' 4" (4.41m x 4.37m max)

Bedroom 2 10' 2" x 14' 4" (3.10m x 4.37m)