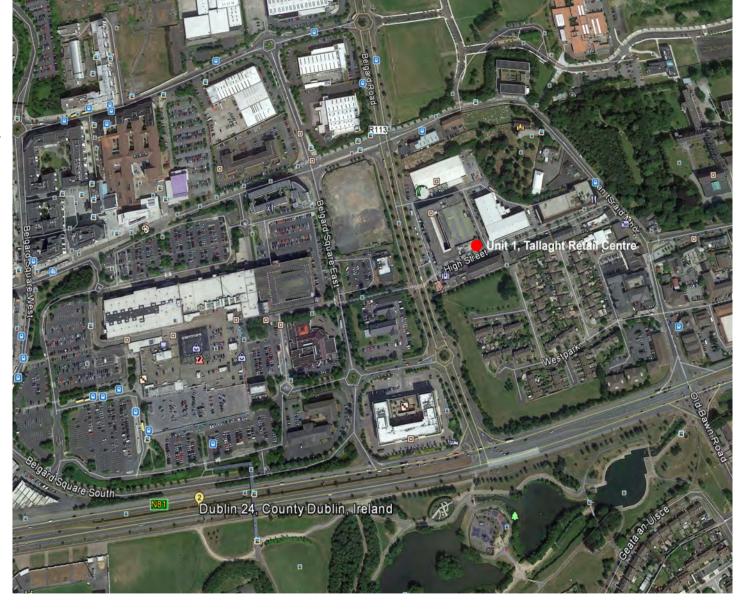

## Location

Tallaght Retail Centre is located prominently on the High Street, close to the M50 intersection with the N81 and near to The Square Shopping Centre and Abberley Court Hotel. It is approximately 12km from the city centre with good transport links.