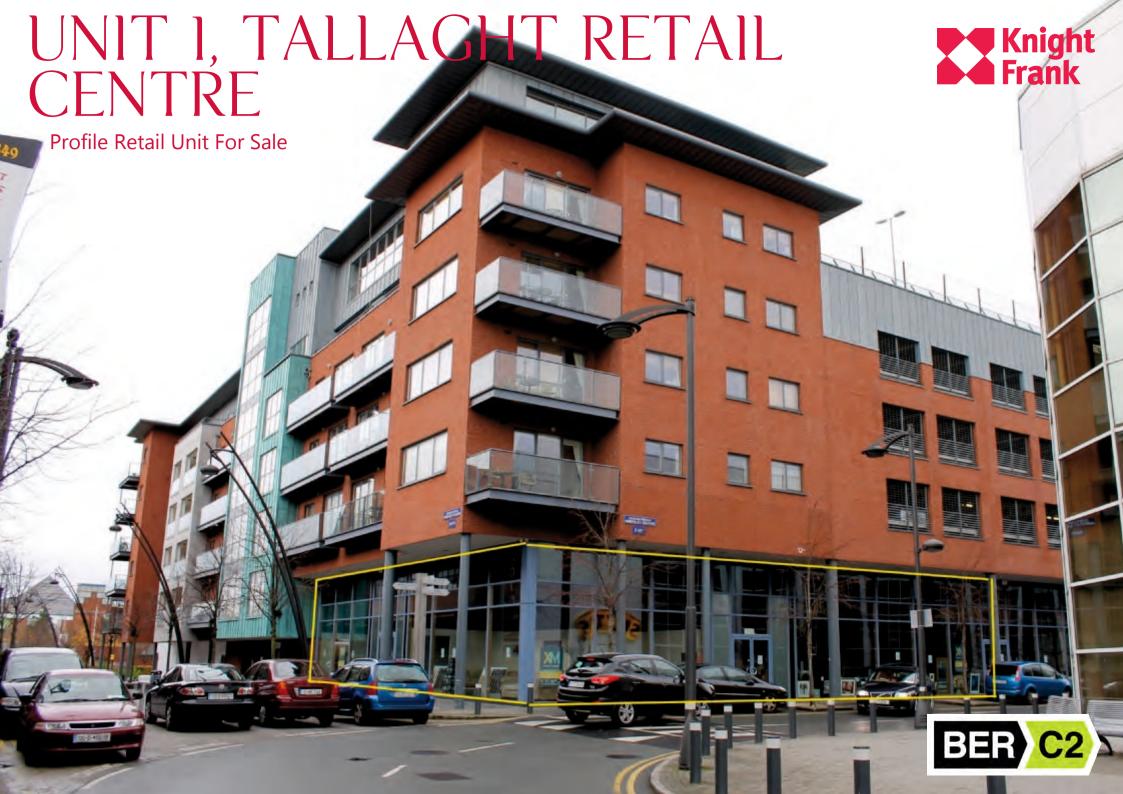

# **The Property**

Profile ground floor retail unit for sale with excellent shop frontage on to High Street. The property benefits from multi-storey car parking on upper levels and also on-street parking, kitchen, staff area and washrooms. Tallaght Retail Centre's current occupiers include DID Electrical, American Golf and Smyths Toys.

# TALLAGHT RETAIL CENTRE

PROFILE GROUND FLOOR RETAIL UNIT FOR SALE