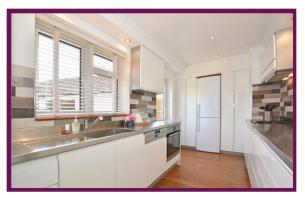

The front door leads into a porch with cloaks cupboard, window to side and oak folding doors leading into the bright hall with bamboo flooring and stairs to 1st floor. To the front is the bright double aspect dining room with windows to front and side, bamboo floor and remote-controlled gas 'real flame' fire. To the rear is the impressive 19' reception room with large vaulted skylight, French doors to rear garden and bamboo flooring. Off to the right is a useful utility area with space for washing machine, window to rear and glazed door to garden. The modern kitchen comprises an extensive range of contemporary units with stainless steel work surfaces and integrated appliances comprising Siemens dishwasher, AEG oven and hob and space for fridge/ freezer with window and glazed door to rear. Also on this floor is the master bedroom with window to front, wall of built-in wardrobes and bamboo floor. There is also a modern bathroom with contemporary suite comprising bath with wall-mount ed shower above, wc, wash hand basin and window to rear.