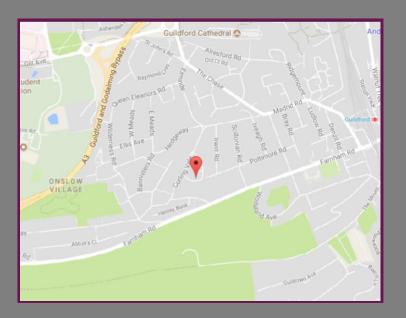

## Location

Thorn Bank is a small, quiet cul-de-sac situated just off Curling Vale in the heart of the highly sought after Onslow Village area of Guildford within just a mile of the mainline station, (Waterloo 38 mins) and town centre. The A3 which provides easy access to London, the M25 and the South Coast, is within approximately ½ a mile.