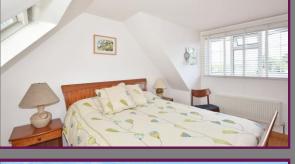

The front door leads into a porch with cloaks cupboard, window to side and oak folding doors leading into the bright hall with bamboo flooring and stairs to 1st floor. To the front is the bright double aspect dining room with windows to front and side, bamboo floor and remote-controlled gas 'real flame' fire. To the rear is the impressive 19' reception room with large vaulted skylight, French doors to rear garden and bamboo flooring. Off to the right is a useful utility area with space for washing machine, window to rear and glazed door to garden. The modern kitchen comprises an extensive range of contemporary units with stainless steel work surfaces and integrated appliances comprising Siemens dishwasher, AEG oven and hob and space for fridge/ freezer with window and glazed door to rear. Also on this floor is the master bedroom with window to front, wall of built-in wardrobes and bamboo floor. There is also a modern bathroom with contemporary suite comprising bath with wall-mount ed shower above, wc, wash hand basin and window to rear.