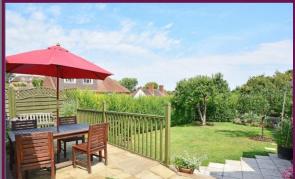

The front of the property is landscaped with both lawn and flower bed, and easy maintenance rosemary and lavender hedging. To the side is a driveway with parking for 2 cars and leading to the detached garage, with electricity and overhead storage. To the rear, a raised decked terrace offers plenty of living and entertaining space, with privacy panel fence to the side and views towards Guildford cathedral. Glazed sliding doors open from the garage onto the terrace. Two steps down, a mature hedge hides the fence which securely encircles the rear garden; this is a mostly level lawn, with a productive apple tree. A shed provides additional storage space. Gated side access leads to the front. Motion sensor lighting all around the house, front and back power points and water tap to the rear complete the practical side of the outdoor space.