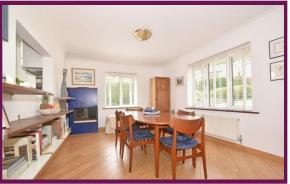

The front door leads into a porch with cloaks cupboard, window to side and oak folding doors leading into the bright hall with bamboo flooring and stairs to 1st floor. To the front is the bright double aspect dining room with windows to front and side, bamboo floor and remote-controlled gas 'real flame' fire. To the rear is the impressive 19' reception room with large vaulted skylight, French doors to rear garden and bamboo flooring. Off to the right is a useful utility area with space for washing machine, window to rear and glazed door to garden. The modern kitchen comprises an extensive range of contemporary units with stainless steel work surfaces and integrated appliances comprising Siemens dishwasher, AEG oven and hob and space for fridge/ freezer with window and glazed door to rear. Also on this floor is the master bedroom with window to front, wall of built-in wardrobes and bamboo floor. There is also a modern bathroom with contemporary suite comprising bath with wall-mount ed shower above, wc, wash hand basin and window to rear.