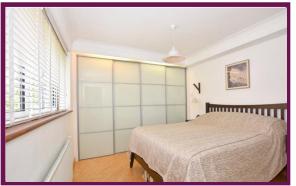

The front door leads into a porch with cloaks cupboard, window to side and oak folding doors leading into the bright hall with bamboo flooring and stairs to 1st floor. To the front is the bright double aspect dining room with windows to front and side, bamboo floor and remote-controlled gas 'real flame' fire. To the rear is the impressive 19' reception room with large vaulted skylight, French doors to rear garden and bamboo flooring. Off to the right is a useful utility area with space for washing machine, window to rear and glazed door to garden. The modern kitchen comprises an extensive range of contemporary units with stainless steel work surfaces and integrated appliances comprising Siemens dishwasher, AEG oven and hob and space for fridge/ freezer with window and glazed door to rear. Also on this floor is the master bedroom with window to front, wall of built-in wardrobes and bamboo floor. There is also a modern bathroom with contemporary suite comprising bath with wall-mount ed shower above, wc, wash hand basin and window to rear.