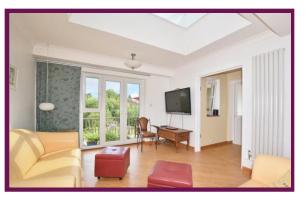

The front door leads into a porch with cloaks cupboard, window to side and oak folding doors leading into the bright hall with bamboo flooring and stairs to 1st floor. To the front is the bright double aspect dining room with windows to front and side, bamboo floor and remote-controlled gas 'real flame' fire. To the rear is the impressive 19' reception room with large vaulted skylight, French doors to rear garden and bamboo flooring. Off to the right is a useful utility area with space for washing machine, window to rear and glazed door to garden. The modern kitchen comprises an extensive range of contemporary units with stainless steel work surfaces and integrated appliances comprising Siemens dishwasher, AEG oven and hob and space for fridge/ freezer with window and glazed door to rear. Also on this floor is the master bedroom with window to front, wall of built-in wardrobes and bamboo floor. There is also a modern bathroom with contemporary suite comprising bath with wall-mount ed shower above, wc, wash hand basin and window to rear.