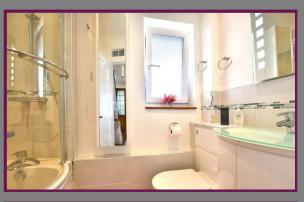

The front door leads into a porch with cloaks cupboard, window to side and oak folding doors leading into the bright hall with bamboo flooring and stairs to 1st floor. To the front is the bright double aspect dining room with windows to front and side, bamboo floor and remote-controlled gas 'real flame' fire. To the rear is the impressive 19' reception room with large vaulted skylight, French doors to rear garden and bamboo flooring. Off to the right is a useful utility area with space for washing machine, window to rear and glazed door to garden. The modern kitchen comprises an extensive range of contemporary units with stainless steel work surfaces and integrated appliances comprising Siemens dishwasher, AEG oven and hob and space for fridge/ freezer with window and glazed door to rear. Also on this floor is the master bedroom with window to front, wall of built-in wardrobes and bamboo floor. There is also a modern bathroom with contemporary suite comprising bath with wall-mount ed shower above, wc, wash hand basin and window to rear.

The 1st floor landing has a large walk-in storage cupboard and leads to two double bedrooms and a modern shower room with contemporary suite comprising large shower, wc and wash hand basin with window to rear.