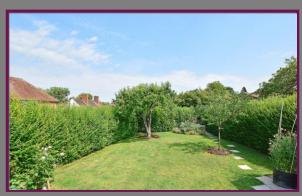

The front of the property is landscaped with both lawn and flower bed, and easy maintenance rosemary and lavender hedging. To the side is a driveway with parking for 2 cars and leading to the detached garage, with electricity and overhead storage. To the rear, a raised decked terrace offers plenty of living and entertaining space, with privacy panel fence to the side and views towards Guildford cathedral. Glazed sliding doors open from the garage onto the terrace. Two steps down, a mature hedge hides the fence which securely encircles the rear garden; this is a mostly level lawn, with a productive apple tree. A shed provides additional storage space. Gated side access leads to the front. Motion sensor lighting all around the house, front and back power points and water tap to the rear complete the practical side of the outdoor space.