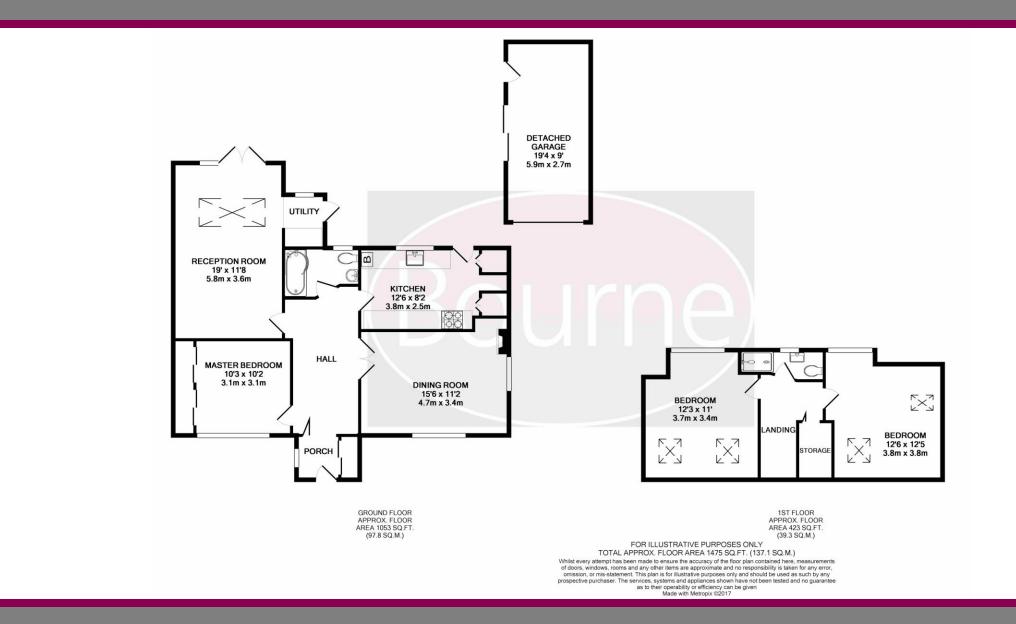

Floor Plan

The front door leads into a porch with cloaks cupboard, window to side and oak folding doors leading into the bright hall with bamboo flooring and stairs to 1st floor. To the front is the bright double aspect dining room with windows to front and side, bamboo floor and remote-controlled gas 'real flame' fire. To the rear is the impressive 19' reception room with large vaulted skylight, French doors to rear garden and bamboo flooring. Off to the right is a useful utility area with space for washing machine, window to rear and glazed door to garden. The modern kitchen comprises an extensive range of contemporary units with stainless steel work surfaces and integrated appliances comprising Siemens dishwasher, AEG oven and hob and space for fridge/ freezer with window and glazed door to rear. Also on this floor is the master bedroom with window to front, wall of built-in wardrobes and bamboo floor. There is also a modern bathroom with contemporary suite comprising bath with wall-mount ed shower above, wc, wash hand basin and window to rear.

The 1st floor landing has a large walk-in storage cupboard and leads to two double bedrooms and a modern shower room with contemporary suite comprising large shower, wc and wash hand basin with window to rear.

The front of the property is landscaped with both lawn and flower bed, and easy maintenance rosemary and lavender hedging. To the side is a driveway with parking for 2 cars and leading to the detached garage, with electricity and overhead storage. To the rear, a raised decked terrace offers plenty of living and entertaining space, with privacy panel fence to the side and views towards Guildford cathedral. Glazed sliding doors open from the garage onto the terrace. Two steps down, a mature hedge hides the fence which securely encircles the rear garden; this is a mostly level lawn, with a productive apple tree. A shed provides additional storage space. Gated side access leads to the front. Motion sensor lighting all around the house, front and back power points and water tap to the rear complete the practical side of the outdoor space.