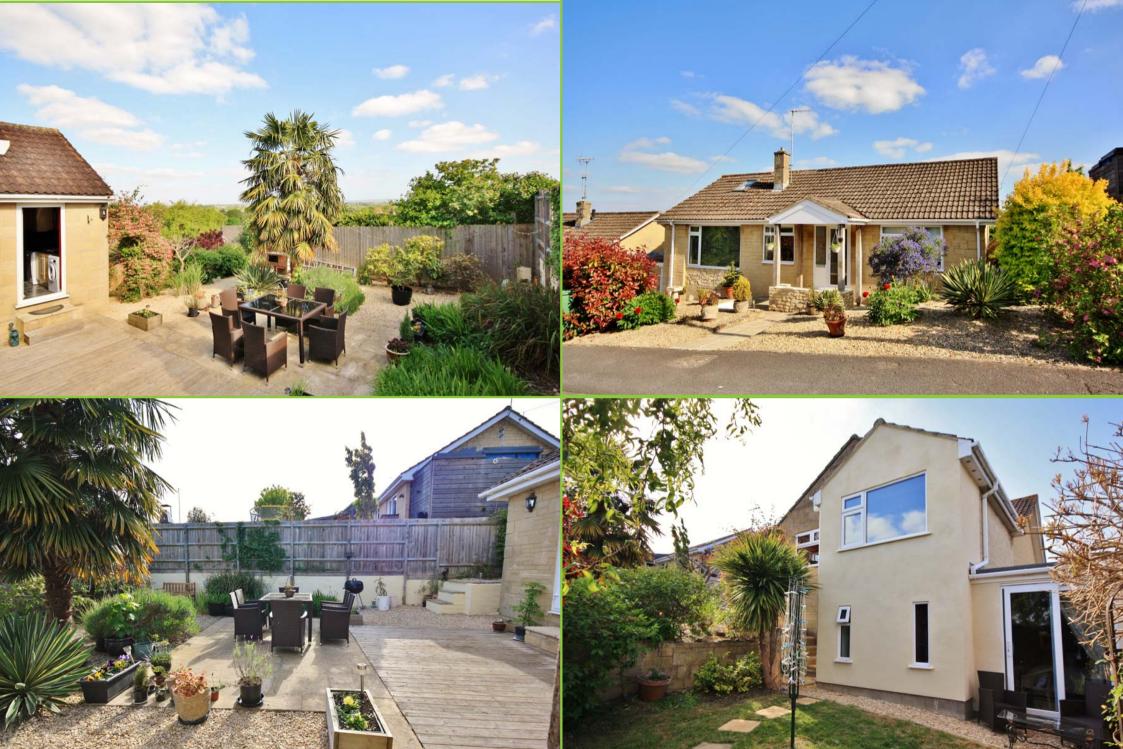

## 30 Southleigh, Bradford-on-Avon, BA15 2EQ. £450,000.

Number 30 Southleigh is a very unique home in nearly every respect – there's much more on offer here than you expect!

The smart porch & colourful front garden welcome you to this spacious, well presented home. The ground floor offers flexible living spaces set around a central hall which has a spiral staircase leading to the three loft rooms. The kitchen dining room with its attractive views is well proportioned and will be the heart of the home; the ideal spot for cooking, chatting, eating & drinking with friends and family or simply reading the paper with a coffee – sounds blissful! The dining area opens into the sitting room with its fireplace. As well as a study and bathroom we also find two bedrooms on the ground floor, one of which is used as a garden room as it opens out onto the garden. The master suite is a nearly self-contained garden apartment featuring a bedroom, with patio doors to the garden, a dressing area and ensuite bathroom. This ingenious addition is accessed via spiral staircase and is located in part of the former garage space beneath the dining room. This really adds an extra dimension to the already generous accommodation. Externally we find a carefully landscaped south facing garden plus a lower lawn outside the master.

- Individual detached home
- Lengthy lounge & study

- Three bedrooms plus loft rooms
- South facing garden

- Large kitchen dining room
- Garage & driveway parking

EPC - C

Sunny garden with swaying palms!

Garage Et driveway