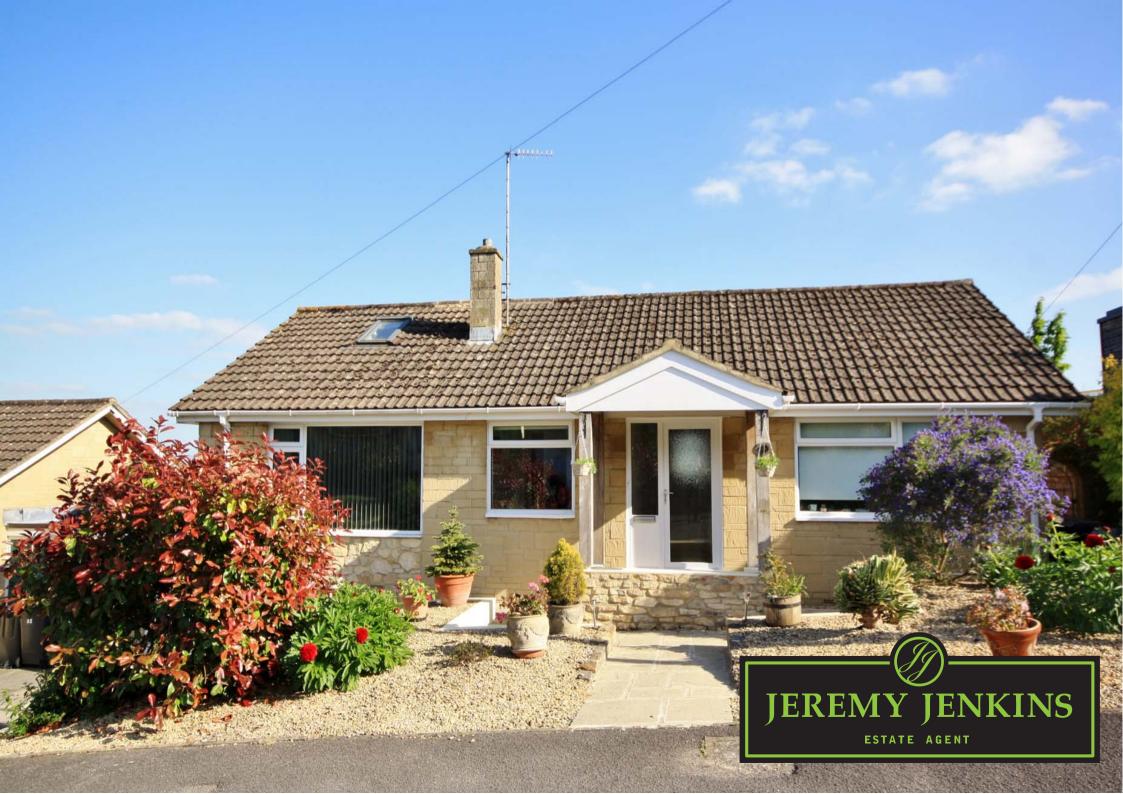

## 30 Southleigh, Bradford-on-Avon, BA15 2EQ. £450,000.

Number 30 Southleigh is a very unique home in nearly every respect – there's much more on offer here than you expect!

The smart porch & colourful front garden welcome you to this spacious, well presented home. The ground floor offers flexible living spaces set around a central hall which has a spiral staircase leading to the three loft rooms. The kitchen dining room with its attractive views is well proportioned and will be the heart of the home; the ideal spot for cooking, chatting, eating & drinking with friends and family or simply reading the paper with a coffee – sounds blissful! The dining area opens into the sitting room with its fireplace. As well as a study and bathroom we also find two bedrooms on the ground floor, one of which is used as a garden room as it opens out onto the garden. The master suite is a nearly self-contained garden apartment featuring a bedroom, with patio doors to the garden, a dressing area and ensuite bathroom. This ingenious addition is accessed via spiral staircase and is located in part of the former garage space beneath the dining room. This really adds an extra dimension to the already generous accommodation. Externally we find a carefully landscaped south facing garden plus a lower lawn outside the master.