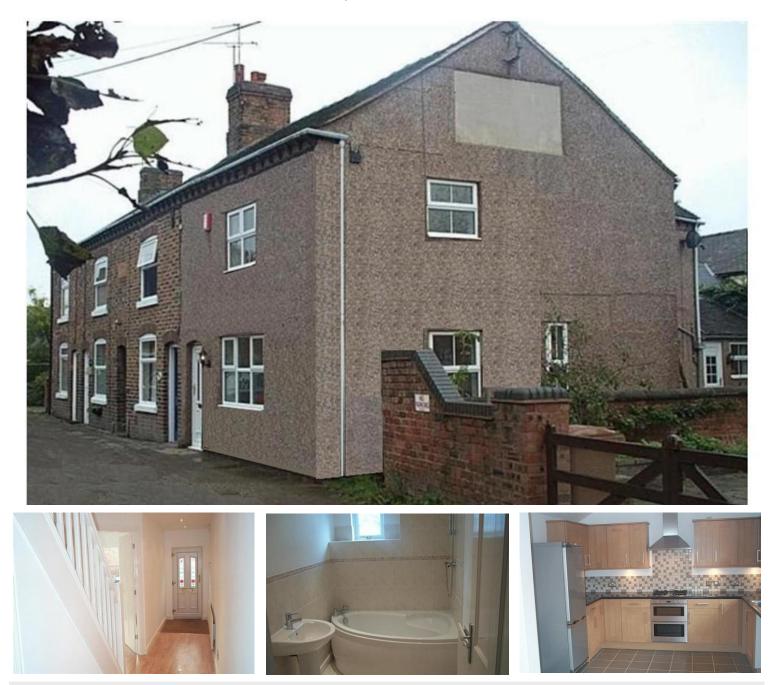

## 2 Belvedere Terrace | Rode Heath | Stoke- On- Trent | ST7 £695 pcm

A beautifully presented and deceptively large three bedroomed end-terraced cottage located within the popular village of Rode Heath only a short walk to the village shop, pub and canal tow path. Available early June 2017. In brief, the accommodation comprises an entrance hall, downstairs w.c cloakroom, lounge, separate dining room, modern comprehensive fitted kitchen with an open-plan morning room/breakfast diner/play room area. Upstairs there are three bedrooms and a separate larger than average family bathroom with shower and bath. The large master bedroom benefits from separate en-suite facilities with its own shower, basin and w.c. The property has Upvc double glazing throughout and gas central heating. Externally there is a fully enclosed south facing terraced cottage garden which can be accessed directly from the kitchen and open plan morning room. Private off road parking exists for approx. two cars. No benefits or smokers. House trained cats considered. Minimum 12 months let