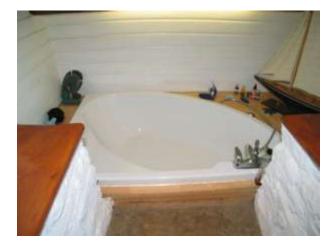

#### **Bathroom:**

11' x 7'5 approx (3.35m x 2.26m approx) Feature recessed sunken corner bath, tiled shower cubicle, wc and wash basin vanity unit, fitted vanity mirror, exposed joists and lintels, laminate flooring, wall lights, mini halogen ceiling lighting, radiator.