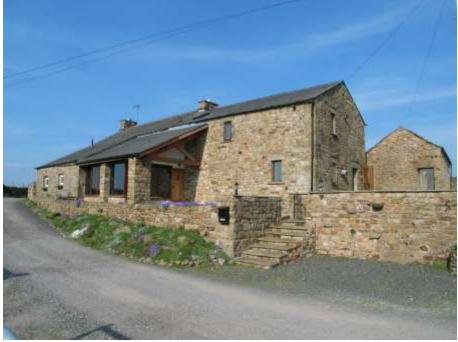

# 5/6 Bed Character Residence with Stables/Outbuildings and circa 3.50 acres of excellent Meadowland KNOWN AS

# Higher Lythe Tatham Fells, Lowgill Nr Lancaster LA2 8RE

# Viewing: Strictly by prior appointment through Richard Turner & Son Bentham Office.

Comprising a thoroughly renovated Grade II Listed 17<sup>th</sup> Century farmhouse (1679 date stone) providing **3 bedroomed character accommodation** together with an adjoining former stone barn converted into a self contained **1 bedroom luxury annex**, an adjacent detached study/games room incorporating 2 further rooms creating a further **potential 2 bedroomed self contained guest annex**, **ancillary stables/outbuildings**, **detached garage** and **3.46 acres** or thereabouts of excellent adjoining meadowland which extends the overall property to **4.90 acres in total**. Situated in a lovely rural location with magnificent long distance rural views in the Trough of Bowland area of outstanding natural beauty approx 4.5 miles from the market town of High Bentham and within approx 18 miles of Lancaster and the M6.