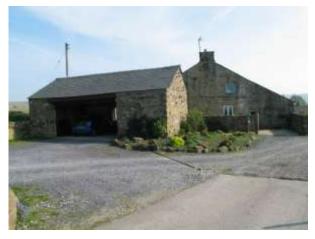

# **Outside:**

**Detached Stone Built Garage** 27'6 x 16'2 with slated roof and having light and power installed. (*Oil Storage Tank* for main house central heating. *LPG Tank* (leased from BP) for under floor heating and feature hole in wall fire in barn main annex).

**Concreted Parking Bay** 60' x 25' approx incorporating **Timber Workshop/Storage Building** 26' x 7'7 with light and power installed and **Aluminium Framed Greenhouse** 10' x 6'6 approx.

Adjacent Steel Portal Framed Building 59' x 30'4 (*internal measurement*) divided into 5 stables and tack room with central leading area. Light, water and power installed. Adjoining Yorkshire Boarded Barn 44' x 30' (*internal measurement*).