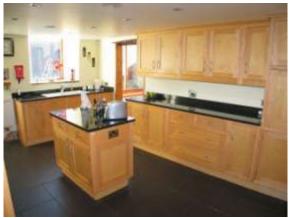

#### Kitchen:

15'9 x 11'11 (4.80m x 3.63m)

Bespoke Craftsman built and fitted kitchen by "Ramwell's" in maple with "Neff" appliances incorporating built in double oven, microwave, induction hob, dish washer and auto washer, built in "Bosch" fridge and freezer, double bowl "Franke Astracast" single drainer sink unit with mixer tap, work island and granite work surfaces. Tiled flooring, mini halogen ceiling lighting, ceiling speakers, electric heater, TV point. Outside door to courtyard area.