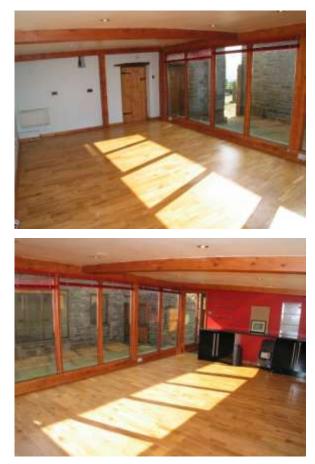

#### **Ground Floor:**

**Dining Hall:** 

15'5 x 10'10 (4.70m x 3.30m)

#### Kitchen:

15'9 x 11'11 (4.80m x 3.63m)

# Lounge:

18'3 x 16'7 (5.56m x 5.05m) (Featuring economical under floor central heating system throughout and also having secondary electric heaters fitted to the first floor for summer use).

Feature exposed beams, oak wood flooring, electric heater, mini halogen ceiling lighting.

"Hole in wall" LPG fire, pine window seat, oak wood flooring, wall lights, electric heater. Open feature contemporary staircase to:-

Kitchen

Kitchen

Lounge

Lounge

Kitchen

Dining Hall

Lounge