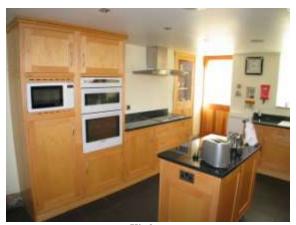

**Dining Room:** 12'6 x 8'5 (3.81m x 2.57m) Feature exposed wooden flooring and ceiling joists, window seat, shelved recess, mini halogen light fitting.

**Breakfast Kitchen:** 18'2 x 12'2 max (5.54m x 3.71m max)

Modern fitted cupboards and units incorporating inset twin bowl stainless steel single drainer sink unit with mixer tap, built in "Bosch" electric double oven, "Neff" LPG hob with overhead extractor hood, "LG" American style fridge freezer, "Bosch" dish washer and solid beech work surfaces with tiled splash backs, exposed beams and ceiling joists, tiled flooring, 2 x mini halogen light fitting, TV point. Open feature staircase to:-

Bespoke Craftsman built and fitted kitchen by "Ramwell's" in maple with "Neff" appliances incorporating built in double oven, microwave, induction hob, dish washer and auto washer, built in "Bosch" fridge and freezer, double bowl "Franke Astracast" single drainer sink unit with mixer tap, work island and granite work surfaces. Tiled flooring, mini halogen ceiling lighting, ceiling speakers, electric heater, TV point. Outside door to courtyard area.