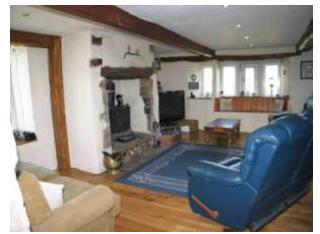

Stainless steel single drainer sink unit, work surfaces and appliance recesses, plumbed recess for auto washer and tumble dryer, tiled floor, centre light.

**Lounge:** 18'3 x 17'3 (5.56m x 5.26m) Original fireplace featuring old bread oven and housing multi-fuel stove, exposed beams and lintels, window seat, built in storage cupboard, oak wood flooring, mini halogen ceiling lighting, radiator, TV point.

# Lounge:

18'3 x 16'7 (5.56m x 5.05m) (Featuring economical under floor central heating system throughout and also having secondary electric heaters fitted to the first floor for summer use).

Feature exposed beams, oak wood flooring, electric heater, mini halogen ceiling lighting.

"Hole in wall" LPG fire, pine window seat, oak wood flooring, wall lights, electric heater. Open feature contemporary staircase to:-

Kitchen

Kitchen

Lounge

Lounge

Kitchen

Dining Hall

Lounge