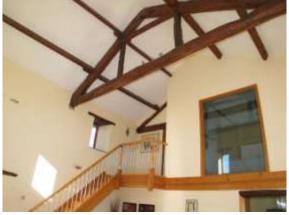

### First Floor:

**Landing:** 13' x 5' approx (3.96m x 1.52m approx) Feature oak balustrade, exposed beams, lintels and ceiling joists, original old candle recess, wood laminate flooring, mini halogen ceiling lighting, radiator.

**Bedroom Study Area 1:** 12'9 x 10'5 max (3.89m x 3.18m max) Built in storage cupboards, exposed beams and lintels, laminate flooring, uplighters, mini halogen ceiling lighting, TV point, original old candle recess. Open staircase leading to feature open plan lofted sleeping area 10'3 x 6'7 approx (3.12m x 2.01m approx) with laminate flooring, mini halogen ceiling lighting, TV point.

**Bedroom Study Area 2:** 13'3 x 9'6 (4.04m x 2.90m)

Exposed beams and lintels, laminate flooring, uplighters, mini halogen ceiling lighting, radiator, original old candle recess. **Open staircase leading to feature open plan lofted sleeping area 9'10 x 6'11 approx (3.00m x 2.11m approx) with laminate flooring, mini halogen ceiling lighting, TV point.** 