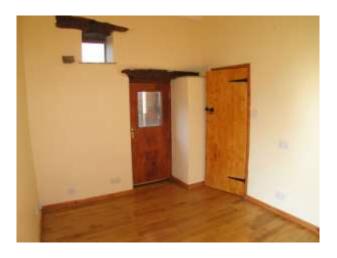

der with immersion heater providing under floor central heating to the main barn annex.



**Office/Games Room:** 21'5 x 13'2 (6.53m x 4.01m)

Fitted base units and work surfaces, exposed beams, well equipped wall power points, oak wood flooring, mini halogen ceiling lighting, electric wall heaters.





**Bedroom 1:** 11'11 x 8'4 (3.63m x 2.54m) Fitted "Sharp" wardrobe units, built in overhead storage cupboard, exposed beams and lintels, oak wood flooring, mini halogen ceiling lighting, electric wall heater.

**En-Suite Shower Room** 8'5 x 2'10 (2.57m x 0.86m) comprising shower cubicle, wc and recessed pedestal wash basin, tiled flooring, tiled walls.





**Bedroom 2:** 11'9 x 9'2 (3.58m x 2.79m) Exposed beams and lintels, oak wood flooring, mini halogen ceiling lighting. Outside door.



# **Outside:**

**Detached Stone Built Garage** 27'6 x 16'2 with slated roof and having light and power installed. (*Oil Storage Tank* for main house central heating. *LPG Tank* (leased from BP) for under floor heating and feature hole in wall fire in barn main annex).

**Concreted Parking Bay** 60' x 25' approx incorporating **Timber Workshop/Storage Building** 26' x 7'7 with light and power installed and **Aluminium Framed Greenhouse** 10' x 6'6 approx.

Adjacent Steel Portal Framed Building 59' x 30'4 (*internal measurement*) divided into 5 stables and tack room with central leading area. Light, water and power installed. Adjoining Yorkshire Boarded Barn 44' x 30' (*internal measurement*).

# **Energy PerformanceCertificate**

|