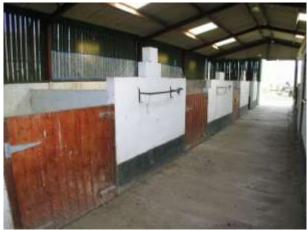

**Concreted Parking Bay** 60' x 25' approx incorporating **Timber Workshop/Storage Building** 26' x 7'7 with light and power installed and **Aluminium Framed Greenhouse** 10' x 6'6 approx.

Adjacent Steel Portal Framed Building 59' x 30'4 (*internal measurement*) divided into 5 stables and tack room with central leading area. Light, water and power installed. Adjoining Yorkshire Boarded Barn 44' x 30' (*internal measurement*).