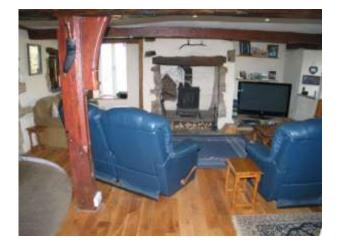

Stainless steel single drainer sink unit, work surfaces and appliance recesses, plumbed recess for auto washer and tumble dryer, tiled floor, centre light.

**Lounge:** 18'3 x 17'3 (5.56m x 5.26m) Original fireplace featuring old bread oven and housing multi-fuel stove, exposed beams and lintels, window seat, built in storage cupboard, oak wood flooring, mini halogen ceiling lighting, radiator, TV point.

# Lounge:

18'3 x 16'7 (5.56m x 5.05m) (Featuring economical under floor central heating system throughout and also having secondary electric heaters fitted to the first floor for summer use).

Feature exposed beams, oak wood flooring, electric heater, mini halogen ceiling lighting.

"Hole in wall" LPG fire, pine window seat, oak wood flooring, wall lights, electric heater. Open feature contemporary staircase to:-

Kitchen

Kitchen

Lounge

Lounge

Kitchen

Dining Hall

Lounge