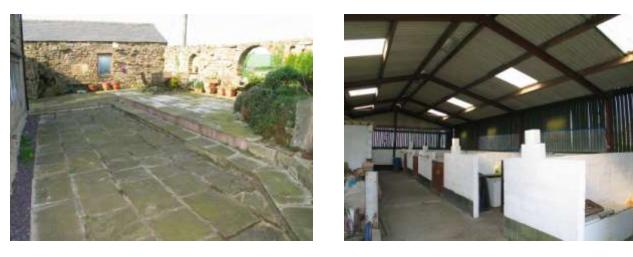

**Concreted Parking Bay** 60' x 25' approx incorporating **Timber Workshop/Storage Building** 26' x 7'7 with light and power installed and **Aluminium Framed Greenhouse** 10' x 6'6 approx.

Adjacent Steel Portal Framed Building 59' x 30'4 (*internal measurement*) divided into 5 stables and tack room with central leading area. Light, water and power installed. Adjoining Yorkshire Boarded Barn 44' x 30' (*internal measurement*).