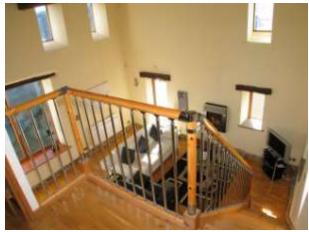

### First Floor:

**Landing:** 13' x 5' approx (3.96m x 1.52m approx) Feature oak balustrade, exposed beams, lintels and ceiling joists, original old candle recess, wood laminate flooring, mini halogen ceiling lighting, radiator.