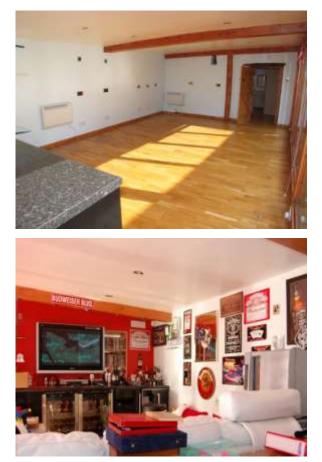

Stainless steel single drainer sink unit, work surfaces and appliance recesses, plumbed recess for auto washer and tumble dryer, tiled floor, centre light.

**Lounge:** 18'3 x 17'3 (5.56m x 5.26m) Original fireplace featuring old bread oven and housing multi-fuel stove, exposed beams and lintels, window seat, built in storage cupboard, oak wood flooring, mini halogen ceiling lighting, radiator, TV point.

# Lounge:

18'3 x 16'7 (5.56m x 5.05m) (Featuring economical under floor central heating system throughout and also having secondary electric heaters fitted to the first floor for summer use).

Feature exposed beams, oak wood flooring, electric heater, mini halogen ceiling lighting.

"Hole in wall" LPG fire, pine window seat, oak wood flooring, wall lights, electric heater. Open feature contemporary staircase to:-

Kitchen

Kitchen

Lounge

Lounge

Kitchen

Dining Hall

Lounge