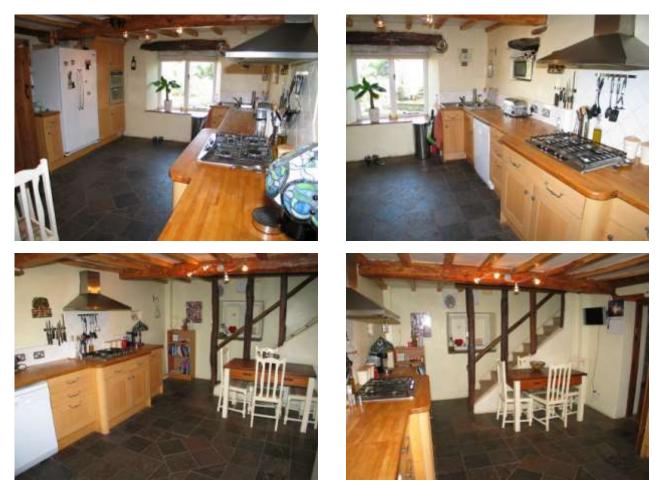

Modern fitted cupboards and units incorporating inset twin bowl stainless steel single drainer sink unit with mixer tap, built in "Bosch" electric double oven, "Neff" LPG hob with overhead extractor hood, "LG" American style fridge freezer, "Bosch" dish washer and solid beech work surfaces with tiled splash backs, exposed beams and ceiling joists, tiled flooring, 2 x mini halogen light fitting, TV point. Open feature staircase to:-

#### Kitchen:

15'9 x 11'11 (4.80m x 3.63m)

Bespoke Craftsman built and fitted kitchen by "Ramwell's" in maple with "Neff" appliances incorporating built in double oven, microwave, induction hob, dish washer and auto washer, built in "Bosch" fridge and freezer, double bowl "Franke Astracast" single drainer sink unit with mixer tap, work island and granite work surfaces. Tiled flooring, mini halogen ceiling lighting, ceiling speakers, electric heater, TV point. Outside door to courtyard area.