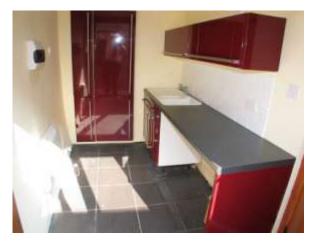

#### Kitchen:

15'9 x 11'11 (4.80m x 3.63m)

Bespoke Craftsman built and fitted kitchen by "Ramwell's" in maple with "Neff" appliances incorporating built in double oven, microwave, induction hob, dish washer and auto washer, built in "Bosch" fridge and freezer, double bowl "Franke Astracast" single drainer sink unit with mixer tap, work island and granite work surfaces. Tiled flooring, mini halogen ceiling lighting, ceiling speakers, electric heater, TV point. Outside door to courtyard area.