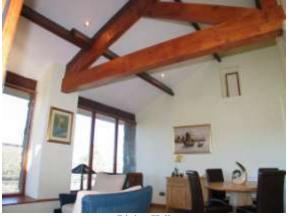

### First Floor:

**Landing:** 13' x 5' approx (3.96m x 1.52m approx) Feature oak balustrade, exposed beams, lintels and ceiling joists, original old candle recess, wood laminate flooring, mini halogen ceiling lighting, radiator.

Under eaves storage area, centre light.

Study/Computer Station: 8'2 x 4'11 min (2.49m x 1.50m min)