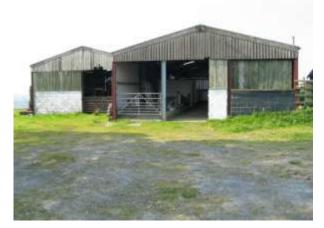

**Concreted Parking Bay** 60' x 25' approx incorporating **Timber Workshop/Storage Building** 26' x 7'7 with light and power installed and **Aluminium Framed Greenhouse** 10' x 6'6 approx.

Adjacent Steel Portal Framed Building 59' x 30'4 (*internal measurement*) divided into 5 stables and tack room with central leading area. Light, water and power installed. Adjoining Yorkshire Boarded Barn 44' x 30' (*internal measurement*).