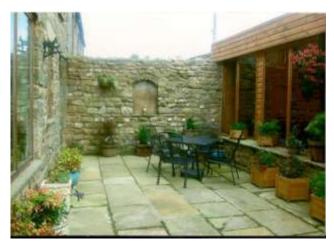

**Concreted Parking Bay** 60' x 25' approx incorporating **Timber Workshop/Storage Building** 26' x 7'7 with light and power installed and **Aluminium Framed Greenhouse** 10' x 6'6 approx.

Adjacent Steel Portal Framed Building 59' x 30'4 (*internal measurement*) divided into 5 stables and tack room with central leading area. Light, water and power installed. Adjoining Yorkshire Boarded Barn 44' x 30' (*internal measurement*).