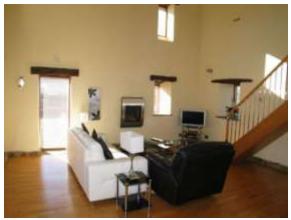

# Lounge:

18'3 x 16'7 (5.56m x 5.05m) (Featuring economical under floor central heating system throughout and also having secondary electric heaters fitted to the first floor for summer use).

Feature exposed beams, oak wood flooring, electric heater, mini halogen ceiling lighting.

"Hole in wall" LPG fire, pine window seat, oak wood flooring, wall lights, electric heater. Open feature contemporary staircase to:-

Kitchen

Kitchen

Lounge

Lounge

Kitchen

Dining Hall

Lounge