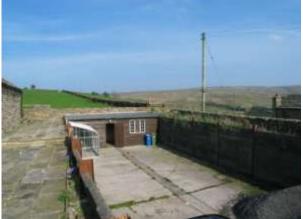

**Concreted Parking Bay** 60' x 25' approx incorporating **Timber Workshop/Storage Building** 26' x 7'7 with light and power installed and **Aluminium Framed Greenhouse** 10' x 6'6 approx.

Adjacent Steel Portal Framed Building 59' x 30'4 (*internal measurement*) divided into 5 stables and tack room with central leading area. Light, water and power installed. Adjoining Yorkshire Boarded Barn 44' x 30' (*internal measurement*).