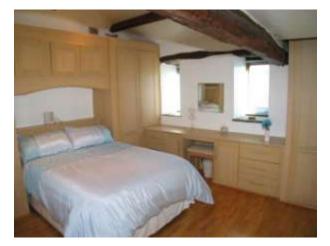

# First Floor Master Suite:

**Comprising:- Bedroom:** 12'3 x 11'6 (3.73m x 3.51m) "Sharps" fitted bedroom suite, built in over head storage cupboards, exposed beams, oak wood flooring, mini halogen ceiling lighting, electric heater.