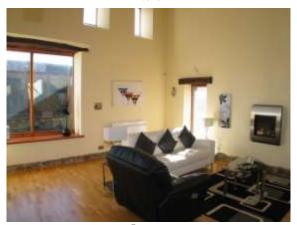

# Lounge:

18'3 x 16'7 (5.56m x 5.05m) (Featuring economical under floor central heating system throughout and also having secondary electric heaters fitted to the first floor for summer use).

Feature exposed beams, oak wood flooring, electric heater, mini halogen ceiling lighting.

"Hole in wall" LPG fire, pine window seat, oak wood flooring, wall lights, electric heater. Open feature contemporary staircase to:-

Kitchen

Kitchen

Lounge

Lounge

Kitchen

Dining Hall

Lounge