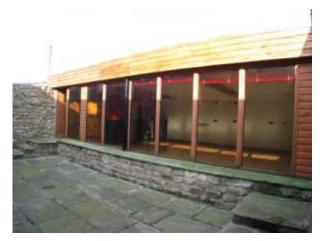

#### Adjacent Games Room/Guest Annex/Study:

**Utility Room:** 10'5 x 4'11 (3.18m x 1.50m) Fitted wall cupboards and units incorporating 1½ bowl single drainer sink unit with mixer tap and work surfaces with tiled splash backs, tiled flooring, mini halogen ceiling lighting, electric heater, auto vent.

Built in cupboard housing "LPG" boiler and hot water cylinder with immersion heater providing under floor central heating to the main barn annex.

**Office/Games Room:** 21'5 x 13'2 (6.53m x 4.01m)

Fitted base units and work surfaces, exposed beams, well equipped wall power points, oak wood flooring, mini halogen ceiling lighting, electric wall heaters.

**Bedroom 1:** 11'11 x 8'4 (3.63m x 2.54m) Fitted "Sharp" wardrobe units, built in overhead storage cupboard, exposed beams and lintels, oak wood flooring, mini halogen ceiling lighting, electric wall heater.

**En-Suite Shower Room** 8'5 x 2'10 (2.57m x 0.86m) comprising shower cubicle, wc and recessed pedestal wash basin, tiled flooring, tiled walls.

**Bedroom 2:** 11'9 x 9'2 (3.58m x 2.79m) Exposed beams and lintels, oak wood flooring, mini halogen ceiling lighting. Outside door.