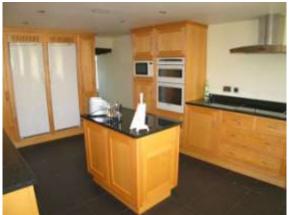

#### Kitchen:

15'9 x 11'11 (4.80m x 3.63m)

Bespoke Craftsman built and fitted kitchen by "Ramwell's" in maple with "Neff" appliances incorporating built in double oven, microwave, induction hob, dish washer and auto washer, built in "Bosch" fridge and freezer, double bowl "Franke Astracast" single drainer sink unit with mixer tap, work island and granite work surfaces. Tiled flooring, mini halogen ceiling lighting, ceiling speakers, electric heater, TV point. Outside door to courtyard area.