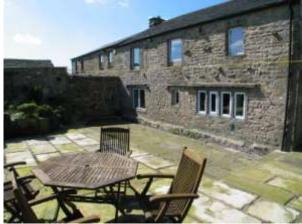

# 5/6 Bed Character Residence with Stables/Outbuildings and circa 3.50 acres of excellent Meadowland KNOWN AS

# Viewing: Strictly by prior appointment through Richard Turner & Son Bentham Office.

Comprising a thoroughly renovated Grade II Listed 17<sup>th</sup> Century farmhouse (1679 date stone) providing **3 bedroomed character accommodation** together with an adjoining former stone barn converted into a self contained **1 bedroom luxury annex**, an adjacent detached study/games room incorporating 2 further rooms creating a further **potential 2 bedroomed self contained guest annex**, **ancillary stables/outbuildings**, **detached garage** and **3.46 acres** or thereabouts of excellent adjoining meadowland which extends the overall property to **4.90 acres in total**. Situated in a lovely rural location with magnificent long distance rural views in the Trough of Bowland area of outstanding natural beauty approx 4.5 miles from the market town of High Bentham and within approx 18 miles of Lancaster and the M6.

**Concreted Parking Bay** 60' x 25' approx incorporating **Timber Workshop/Storage Building** 26' x 7'7 with light and power installed and **Aluminium Framed Greenhouse** 10' x 6'6 approx.

Adjacent Steel Portal Framed Building 59' x 30'4 (*internal measurement*) divided into 5 stables and tack room with central leading area. Light, water and power installed. Adjoining Yorkshire Boarded Barn 44' x 30' (*internal measurement*).