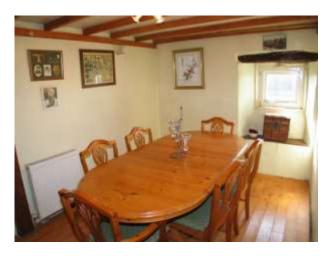

**Dining Room:** 12'6 x 8'5 (3.81m x 2.57m) Feature exposed wooden flooring and ceiling joists, window seat, shelved recess, mini halogen light fitting.

**Breakfast Kitchen:** 18'2 x 12'2 max (5.54m x 3.71m max)