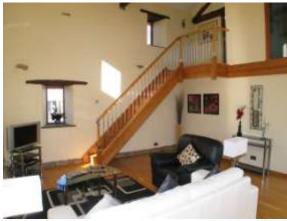

# Lounge:

18'3 x 16'7 (5.56m x 5.05m) (Featuring economical under floor central heating system throughout and also having secondary electric heaters fitted to the first floor for summer use).

Feature exposed beams, oak wood flooring, electric heater, mini halogen ceiling lighting.

"Hole in wall" LPG fire, pine window seat, oak wood flooring, wall lights, electric heater. Open feature contemporary staircase to:-

Kitchen

Kitchen

Lounge

Lounge

Kitchen

Dining Hall

Lounge

Lounge

Landing