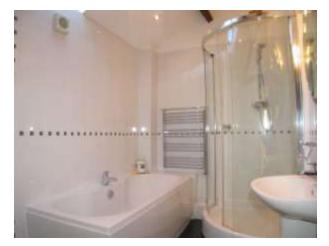

#### **Bathroom:**

11' x 7'5 approx (3.35m x 2.26m approx) Feature recessed sunken corner bath, tiled shower cubicle, wc and wash basin vanity unit, fitted vanity mirror, exposed joists and lintels, laminate flooring, wall lights, mini halogen ceiling lighting, radiator.

**Bathroom:** 8'11 x 6'3 (2.72m x 1.91m) Comprising panelled bath, tiled shower cubicle, wc and wash basin. Exposed beams, tiled flooring, tiled walls, fitted vanity mirror, mini halogen ceiling lighting, auto vent.