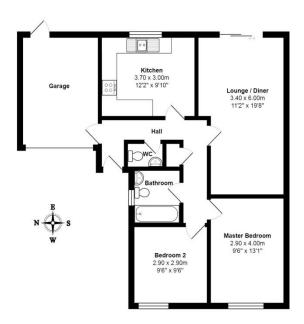

16 Berry Meadow, Kingsteignton Total Area: 79.9 m² ... 860 ft²

16 Berry Meadow, Kingsteignton, Newton Abbot, Devon, TQ12 3BL