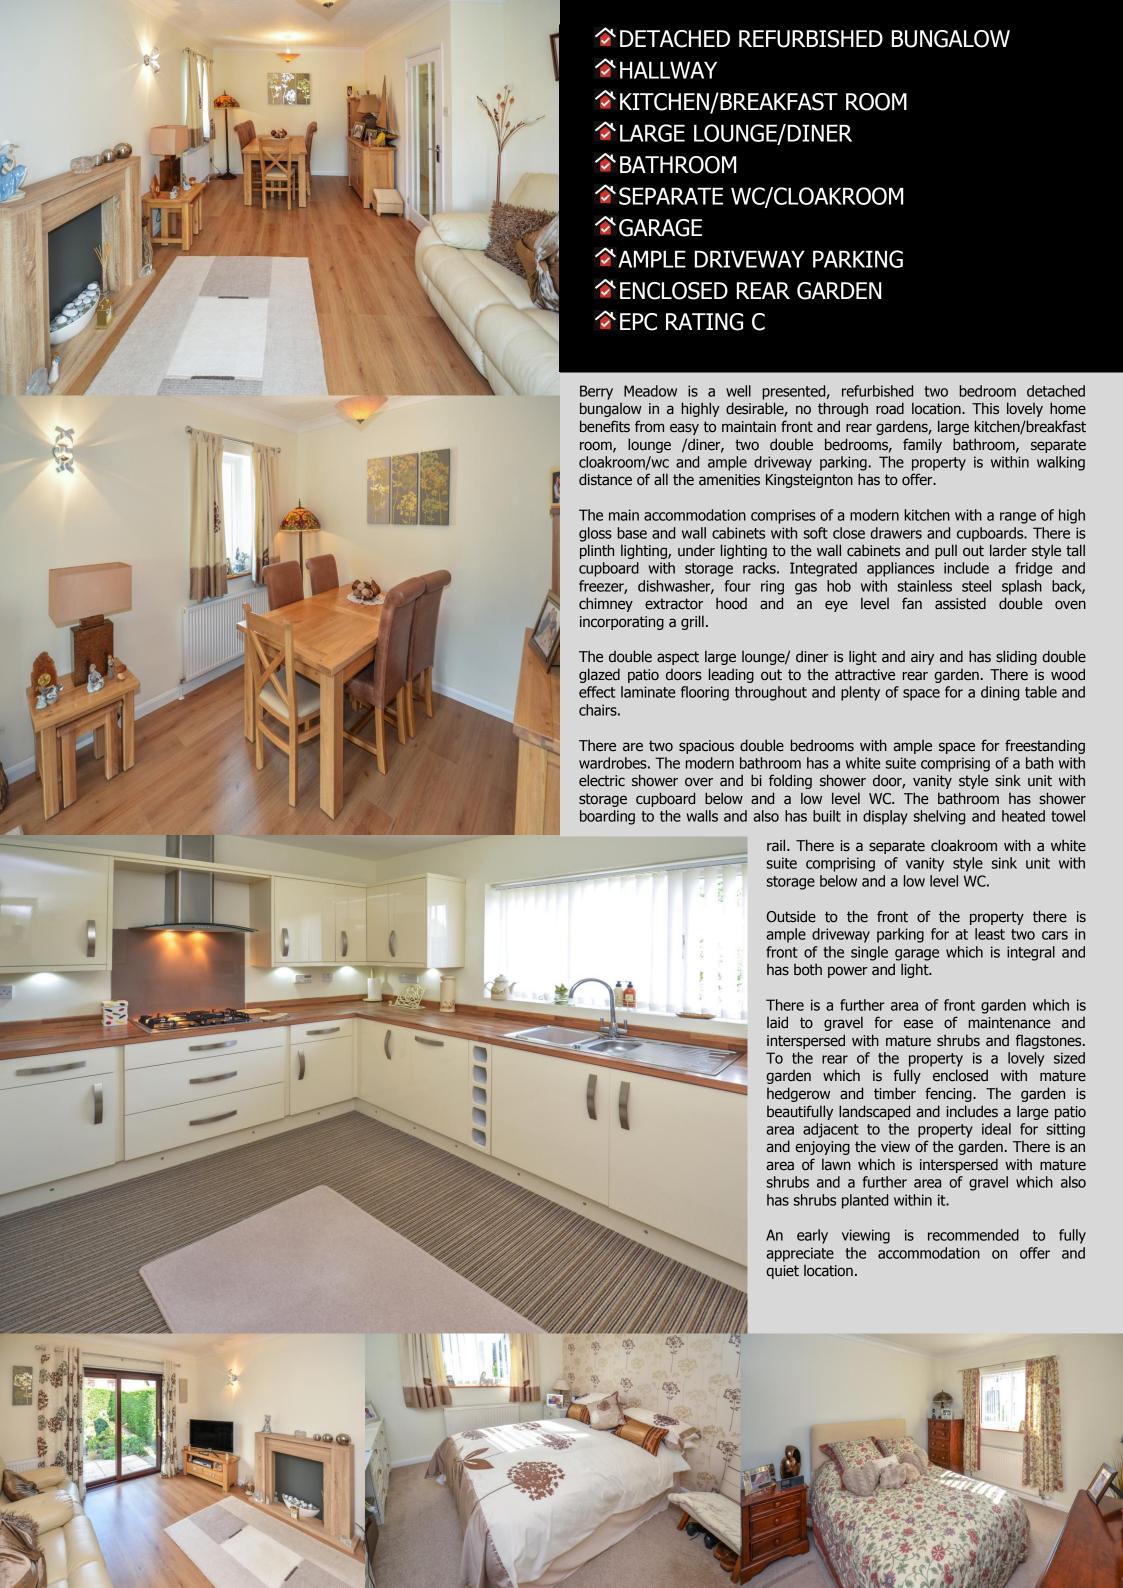

Energy Performance Certificate

16, Berry Meadow, Kingsteignton, NEWTON ABBOT, TO12 3BL.

Dwelling type: Detached bungalow Reference number: R608-2873-7368-0427-8965
Date of earlifeatie: 27 June 2013 Type of assessment: R628-R, existing dwelling Date of earlifeatie: 27 June 2013 Type of assessment: R628-R, existing dwelling Date of earlifeatie: 27 June 2013 Type of assessment: R628-R, existing dwelling Date of earlifeatie: 27 June 2013 Tolat floor area: 47 m²

\*\*Compare current ratings of properties to see which properties are more energy efficient Find out how you can save energy and money by installing improvement measures

\*\*Estimated energy costs of dwelling for 3 years: E1.317

\*\*Over 3 years you could save

\*\*Estimated energy costs of this home

\*\*Lighting | £120 over 3 y