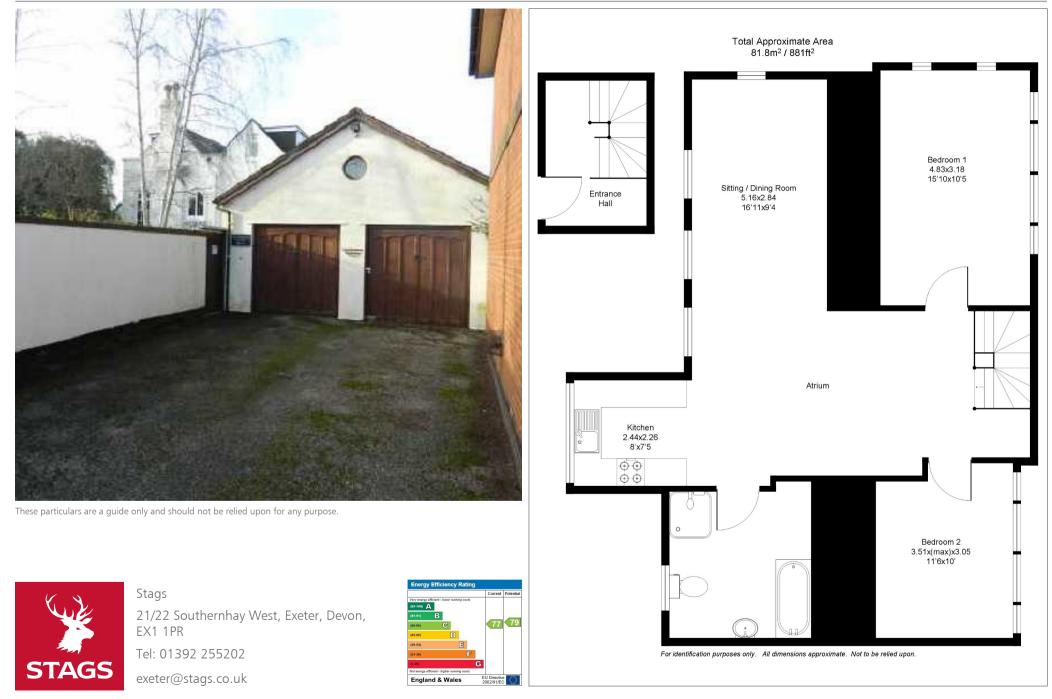

### ACCOMMODATION

Entering through the entrance vestibule there is a window to the front aspect with stairs to the apartment and the L-shaped open plan living area. Over the dining area is a feature glazed ceiling and velux window to the front aspect enjoying distant views of the local countryside and river. The kitchen comprises a range of timber fronted units built-in stainless steel sink and drainer unit, fridge/freezer, washing machine and oven. Timber flooring. Double glazed window to rear enjoying an open aspect. The living area has three double glazed

# A contemporary, two bedroom, loft apartment situated within the favoured St Leonards area of Exeter

windows to the rear and a further one to the side providing a pleasant outlook over the surrounding area. Bedroom 1 benefits from a large double glazed window to the front enjoying views to the countryside in the distance. Two further windows to the side. Bedroom 2 again has a front aspect and a further window to the side. The bathroom is of a good size and benefits from a modern suite, comprising bath, wc, wash basin and shower cubicle. Ceramic tiled splashback, chrome towel rail, eaves cupboard containing the gas-fired boiler. Useful fitted cupboard. Wood-effect laminate flooring and an opaque window to the side.

#### OUTSIDE

To the rear of Oriel House is a single garage with parking in front. The garage has power, lighting and inbuilt storage cupboards. Outside tap. The parking space and garage are accessed from a lane off Topsham Road only a short distance from the property.