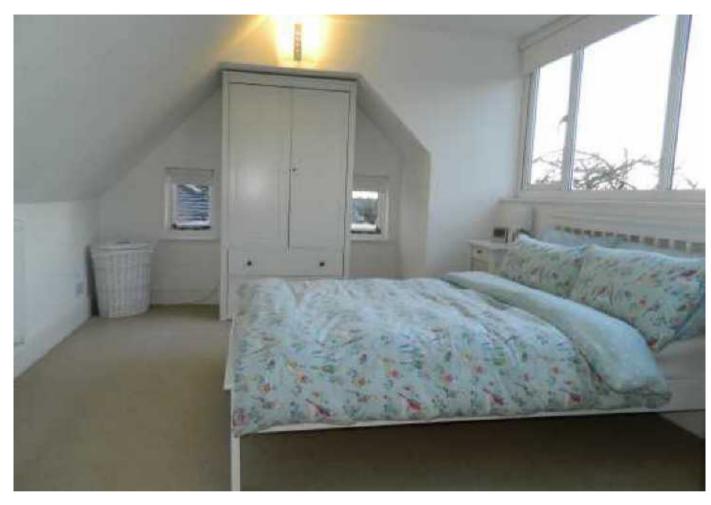

# A contemporary, two bedroom, loft apartment situated within the favoured St Leonards area of Exeter

windows to the rear and a further one to the side providing a pleasant outlook over the surrounding area. Bedroom 1 benefits from a large double glazed window to the front enjoying views to the countryside in the distance. Two further windows to the side. Bedroom 2 again has a front aspect and a further window to the side. The bathroom is of a good size and benefits from a modern suite, comprising bath, wc, wash basin and shower cubicle. Ceramic tiled splashback, chrome towel rail, eaves cupboard containing the gas-fired boiler. Useful fitted cupboard. Wood-effect laminate flooring and an opaque window to the side.