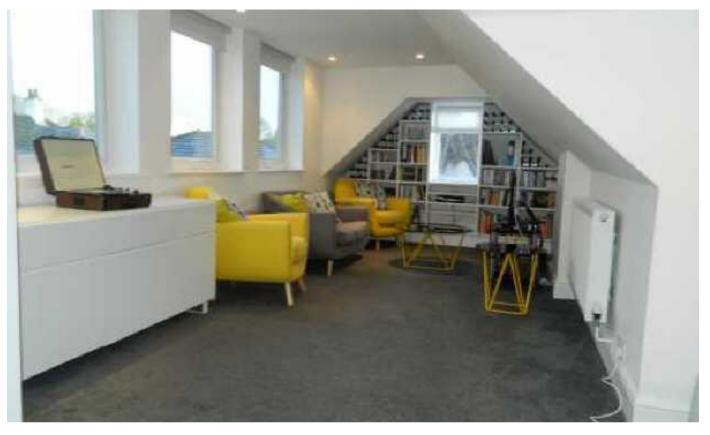

### ACCOMMODATION

Entering through the entrance vestibule there is a window to the front aspect with stairs to the apartment and the L-shaped open plan living area. Over the dining area is a feature glazed ceiling and velux window to the front aspect enjoying distant views of the local countryside and river. The kitchen comprises a range of timber fronted units built-in stainless steel sink and drainer unit, fridge/freezer, washing machine and oven. Timber flooring. Double glazed window to rear enjoying an open aspect. The living area has three double glazed

# A contemporary, two bedroom, loft apartment situated within the favoured St Leonards area of Exeter

windows to the rear and a further one to the side providing a pleasant outlook over the surrounding area. Bedroom 1 benefits from a large double glazed window to the front enjoying views to the countryside in the distance. Two further windows to the side. Bedroom 2 again has a front aspect and a further window to the side. The bathroom is of a good size and benefits from a modern suite, comprising bath, wc, wash basin and shower cubicle. Ceramic tiled splashback, chrome towel rail, eaves cupboard containing the gas-fired boiler. Useful fitted cupboard. Wood-effect laminate flooring and an opaque window to the side.