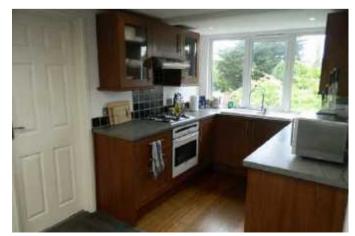

### ACCOMMODATION

Entering through the entrance vestibule there is a window to the front aspect with stairs to the apartment and the L-shaped open plan living area. Over the dining area is a feature glazed ceiling and velux window to the front aspect enjoying distant views of the local countryside and river. The kitchen comprises a range of timber fronted units built-in stainless steel sink and drainer unit, fridge/freezer, washing machine and oven. Timber flooring. Double glazed window to rear enjoying an open aspect. The living area has three double glazed