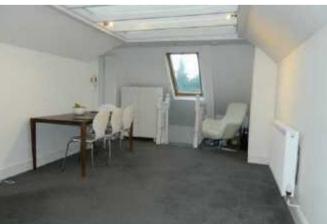

### ACCOMMODATION

Entering through the entrance vestibule there is a window to the front aspect with stairs to the apartment and the L-shaped open plan living area. Over the dining area is a feature glazed ceiling and velux window to the front aspect enjoying distant views of the local countryside and river. The kitchen comprises a range of timber fronted units built-in stainless steel sink and drainer unit, fridge/freezer, washing machine and oven. Timber flooring. Double glazed window to rear enjoying an open aspect. The living area has three double glazed