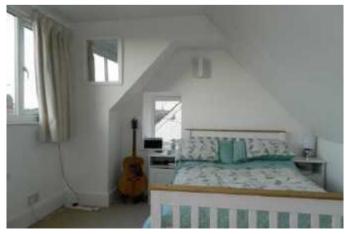

# A contemporary, two bedroom, loft apartment situated within the favoured St Leonards area of Exeter

windows to the rear and a further one to the side providing a pleasant outlook over the surrounding area. Bedroom 1 benefits from a large double glazed window to the front enjoying views to the countryside in the distance. Two further windows to the side. Bedroom 2 again has a front aspect and a further window to the side. The bathroom is of a good size and benefits from a modern suite, comprising bath, wc, wash basin and shower cubicle. Ceramic tiled splashback, chrome towel rail, eaves cupboard containing the gas-fired boiler. Useful fitted cupboard. Wood-effect laminate flooring and an opaque window to the side.