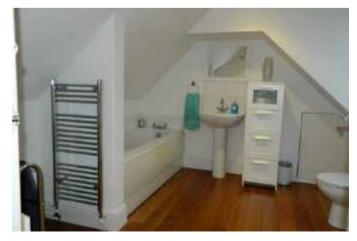

# A contemporary, two bedroom, loft apartment situated within the favoured St Leonards area of Exeter

windows to the rear and a further one to the side providing a pleasant outlook over the surrounding area. Bedroom 1 benefits from a large double glazed window to the front enjoying views to the countryside in the distance. Two further windows to the side. Bedroom 2 again has a front aspect and a further window to the side. The bathroom is of a good size and benefits from a modern suite, comprising bath, wc, wash basin and shower cubicle. Ceramic tiled splashback, chrome towel rail, eaves cupboard containing the gas-fired boiler. Useful fitted cupboard. Wood-effect laminate flooring and an opaque window to the side.