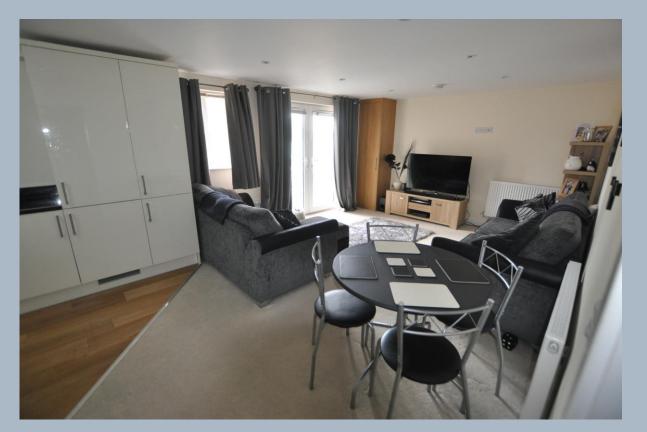

This impeccably presented and recently constructed first floor apartment enjoys an extremely convenient location in the heart of Ferndown's town centre. A particular feature of the property is stunning open plan lounge/kitchen/breakfast room. The large lounge area has double glazed French doors which open up to the Juliette balcony. The kitchen area has been beautifully finished with granite work surfaces and has an excellent range of integrated appliances to include a double oven, hob and extractor, slim line dishwasher, fridge/freezer, a stainless steel sink and a washer dryer.