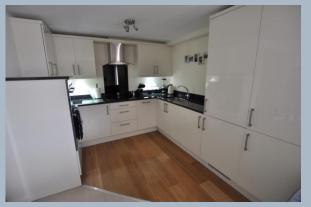

This impeccably presented and recently constructed first floor apartment enjoys an extremely convenient location in the heart of Ferndown's town centre. A particular feature of the property is stunning open plan lounge/kitchen/breakfast room. The large lounge area has double glazed French doors which open up to the Juliette balcony. The kitchen area has been beautifully finished with granite work surfaces and has an excellent range of integrated appliances to include a double oven, hob and extractor, slim line dishwasher, fridge/freezer, a stainless steel sink and a washer dryer.