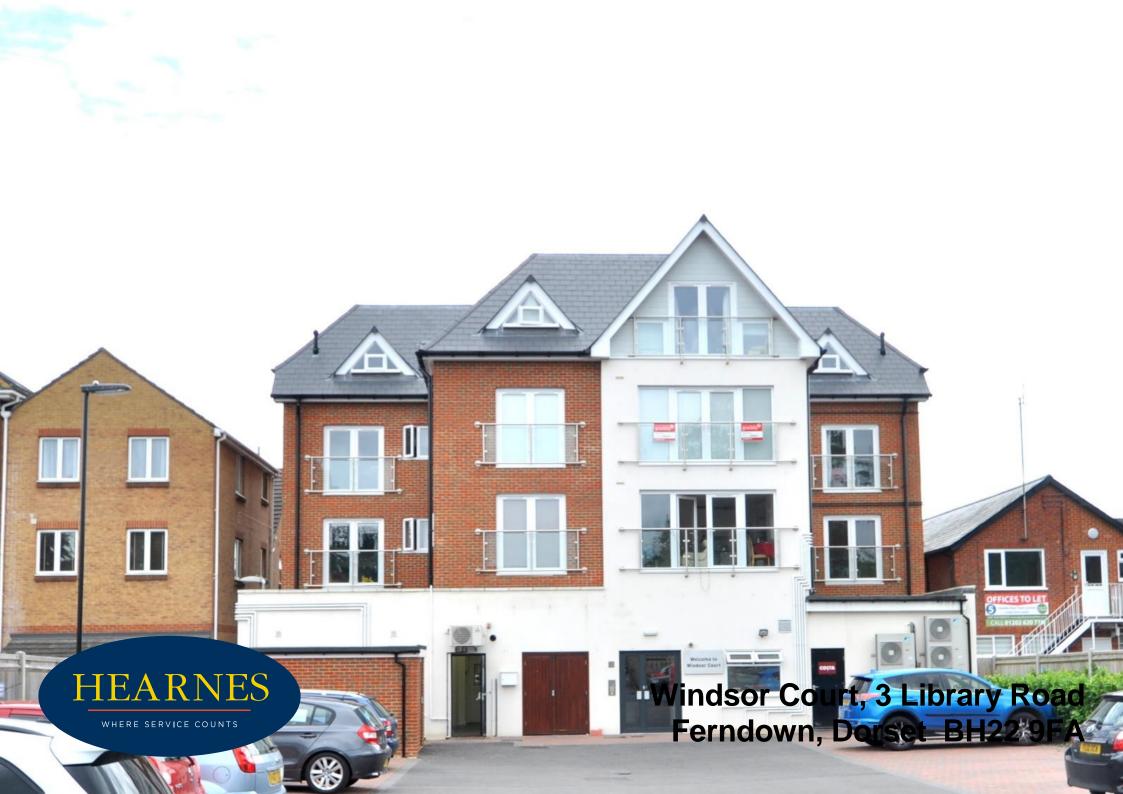

## Windsor Court, 3 Library Road, Ferndown, Dorset BH22 9FA FREEHOLD PRICE £215,000

An immaculately presented and superbly located two double bedroom first floor apartment with two Juliette balconies, a lift to all floors and allocated parking.

This impeccably presented and recently constructed first floor apartment enjoys an extremely convenient location in the heart of Ferndown's town centre. A particular feature of the property is stunning open plan lounge/kitchen/breakfast room. The large lounge area has double glazed French doors which open up to the Juliette balcony. The kitchen area has been beautifully finished with granite work surfaces and has an excellent range of integrated appliances to include a double oven, hob and extractor, slim line dishwasher, fridge/freezer, a stainless steel sink and a washer dryer.