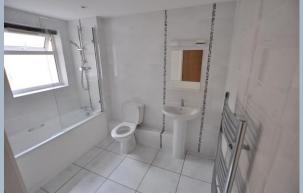

The master bedroom is a good sized double bedroom with French doors which again open out onto a Juliette balcony. The second bedroom is also a double bedroom. Both bedrooms are served by a well-proportioned and beautifully finished family bathroom which has been finished in a stylish white suite and incorporates a panelled bath with shower over, pedestal wash hand basin, low level wc, fully tiled walls and flooring.