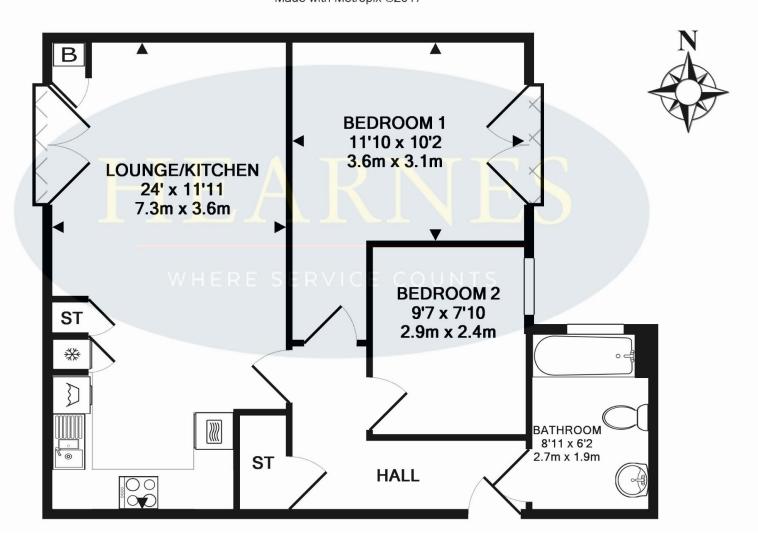

## TOTAL APPROX. FLOOR AREA 60.0 SQ.M. (646 SQ.FT.)

Whilst every attempt has been made to ensure the accuracy of the floor plan contained here, measurements of doors, windows, rooms and any other items are approximate and no responsibility is taken for any error, omission, or mis-statement. This plan is for illustrative purposes only and should be used as such by any prospective purchaser. The services, systems and appliances shown have not been tested and no guarantee as to their operability or efficiency can be given

Made with Metropix ©2017