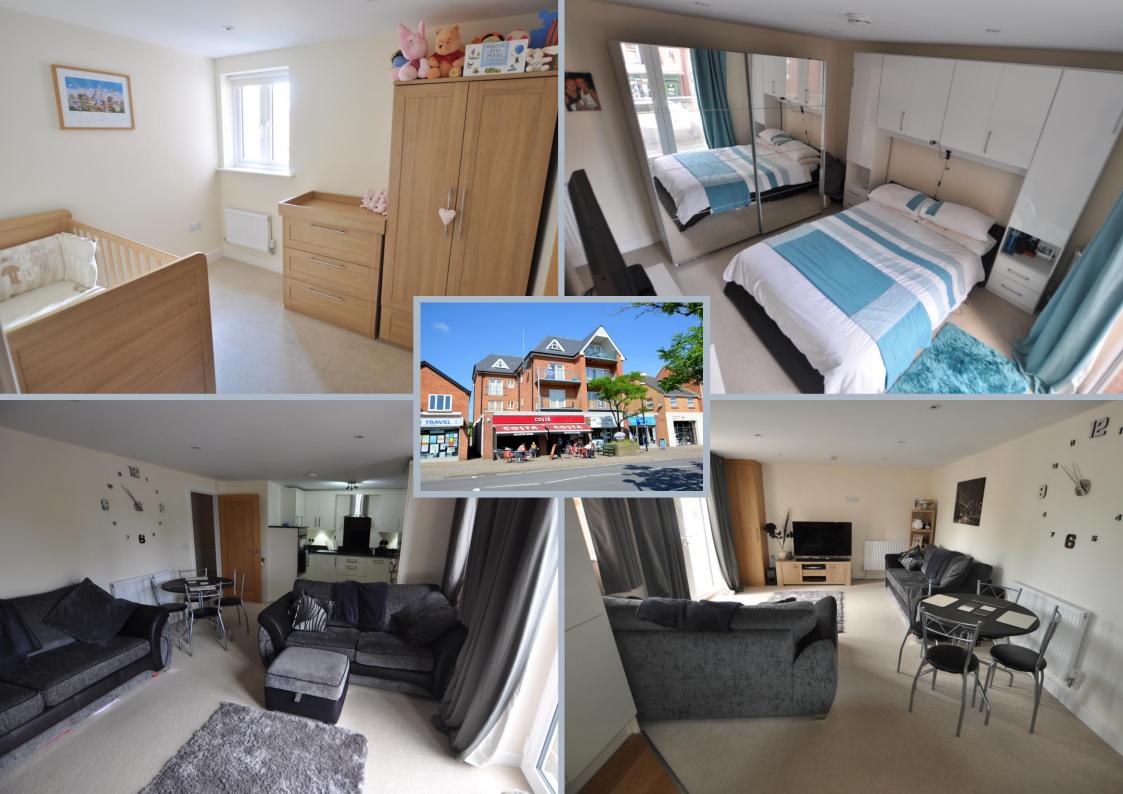

This impeccably presented and recently constructed first floor apartment enjoys an extremely convenient location in the heart of Ferndown's town centre. A particular feature of the property is stunning open plan lounge/kitchen/breakfast room. The large lounge area has double glazed French doors which open up to the Juliette balcony. The kitchen area has been beautifully finished with granite work surfaces and has an excellent range of integrated appliances to include a double oven, hob and extractor, slim line dishwasher, fridge/freezer, a stainless steel sink and a washer dryer.

The master bedroom is a good sized double bedroom with French doors which again open out onto a Juliette balcony. The second bedroom is also a double bedroom. Both bedrooms are served by a well-proportioned and beautifully finished family bathroom which has been finished in a stylish white suite and incorporates a panelled bath with shower over, pedestal wash hand basin, low level wc, fully tiled walls and flooring.