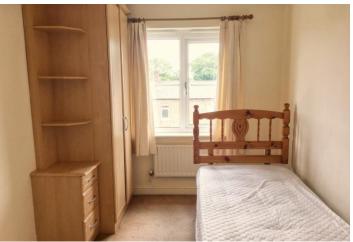

### **BEDROOM TWO**

15' 0" x 7' 11" (4.57m x 2.41m) Carpeting; fitted wardrobes; radiator