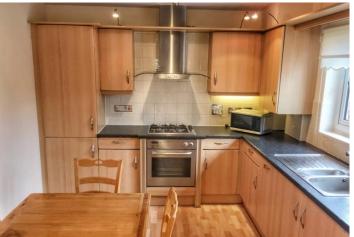

#### **KITCHEN DINER**

15' 0" x 10' 0" (4.57m x 3.05m) Laminate flooring; window to front elevation; a range of floor and wall mounted kitchen units; integrated fridge/freezer/oven/extractor fan/dishwasher/washer dryer; stainless steel sink with rinse basin and drain board; radiator