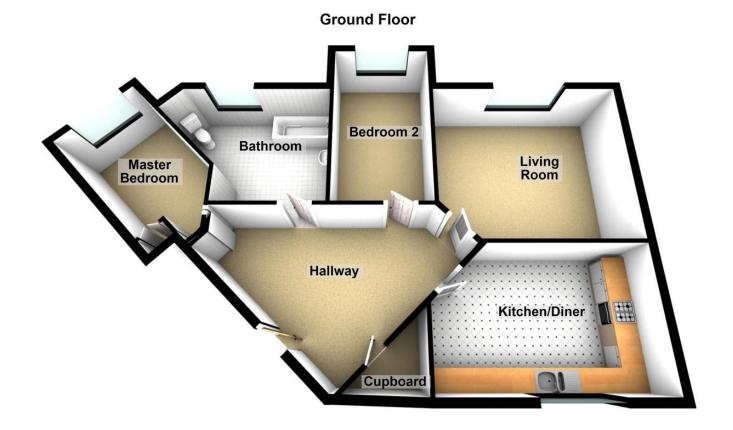

This spacious accommodation briefly comprises: ENTRANCE HALLWAY; LIVING ROOM; KITCHEN DINER; TWO BEDROOMS and BATHROOM. There is an ALLOCATED PARKING SPACE outside, within a secure GATED AREA. This property is offered with NO ONWARD CHAIN.

#### **ENTRANCE HALL**

10' 11" x 7' 0" (3.33m x 2.13m) Carpeting; storage cupboard housing fuse box; radiator; alarm panel; entry phone; loft access

#### LOUNGE

13' 1" x 14' 0" (3.99m x 4.27m) Carpeting; windows to side elevation; radiator; power points; TV points; views towards Clwydian mountain range.

#### **KITCHEN DINER**

15' 0" x 10' 0" (4.57m x 3.05m) Laminate flooring; window to front elevation; a range of floor and wall mounted kitchen units; integrated fridge/freezer/oven/extractor fan/dishwasher/washer dryer; stainless steel sink with rinse basin and drain board; radiator

#### **BEDROOM ONE**

**18' 0" x 9' 0" (5.49m x 2.74m)** Carpeting; window to side elevation; fitted wardrobes and chest of drawers; radiator; TV point

### **BEDROOM TWO**

15' 0" x 7' 11" (4.57m x 2.41m) Carpeting; fitted wardrobes; radiator

# **BATHROOM**

14' 0" x 8' 11" (4.27m x 2.72m) Floor to ceiling tiled walls; three piece bathroom suite comprising - WC/bathtub with shower over/pedestal wash basin; chrome heated towel rail; extractor fan; frosted window