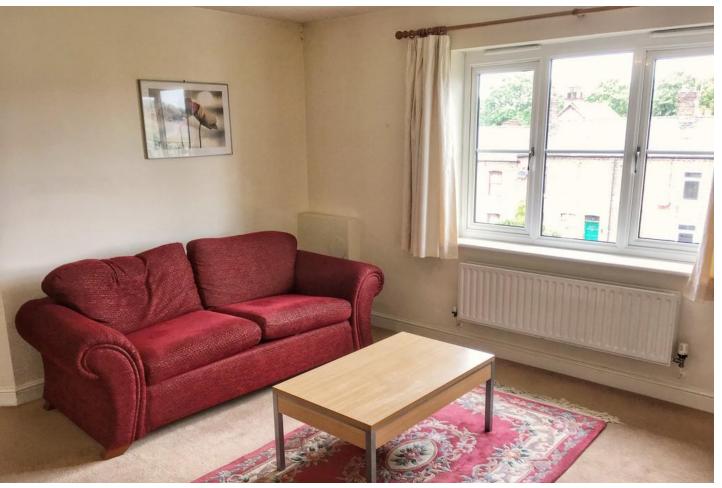

#### LOUNGE

13' 1" x 14' 0" (3.99m x 4.27m) Carpeting; windows to side elevation; radiator; power points; TV points; views towards Clwydian mountain range.