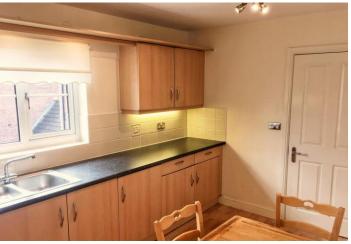

#### **KITCHEN DINER**

15' 0" x 10' 0" (4.57m x 3.05m) Laminate flooring; window to front elevation; a range of floor and wall mounted kitchen units; integrated fridge/freezer/oven/extractor fan/dishwasher/washer dryer; stainless steel sink with rinse basin and drain board; radiator