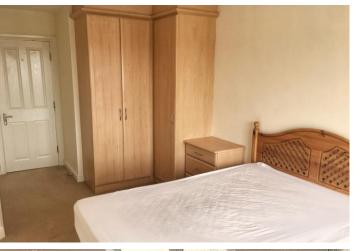

#### **BEDROOM ONE**

**18' 0" x 9' 0" (5.49m x 2.74m)** Carpeting; window to side elevation; fitted wardrobes and chest of drawers; radiator; TV point