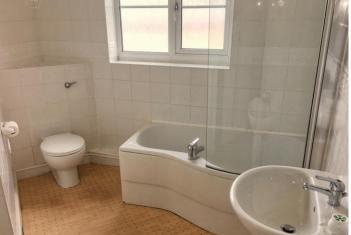

# **BATHROOM**

14' 0" x 8' 11" (4.27m x 2.72m) Floor to ceiling tiled walls; three piece bathroom suite comprising - WC/bathtub with shower over/pedestal wash basin; chrome heated towel rail; extractor fan; frosted window