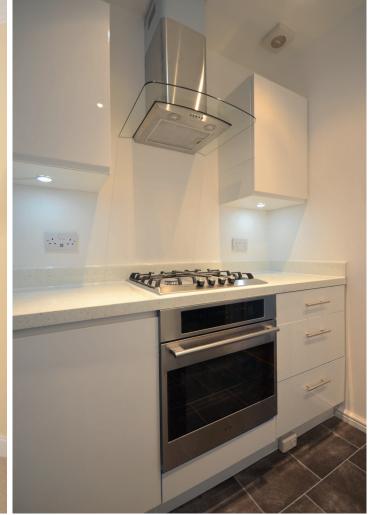

Positioned on the first floor of a traditional red sandstone Victorian tenement building, the apartment benefits from a newly fitted kitchen with a range of wall and floor mounted units, contemporary four piece bathroom incorporating seperate walk-in shower, fresh bright and attractive décor with new flooring throughout.