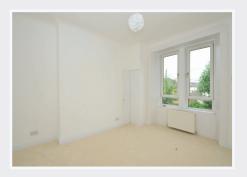

Positioned on the first floor of a traditional red sandstone Victorian tenement building, the apartment benefits from a newly fitted kitchen with a range of wall and floor mounted units, contemporary four piece bathroom incorporating seperate walk-in shower, fresh bright and attractive décor with new flooring throughout.

The bright and spacious accommodation comprises; welcoming reception hallway with access to all apartments, large store cupboard, impressive bay windowed lounge with feature gas fireplace, modern internal kitchen, two generously proportioned double bedrooms and to complete the overall accommodation there is a luxury bathroom with free standing bath and separate walk-in shower cubicle.