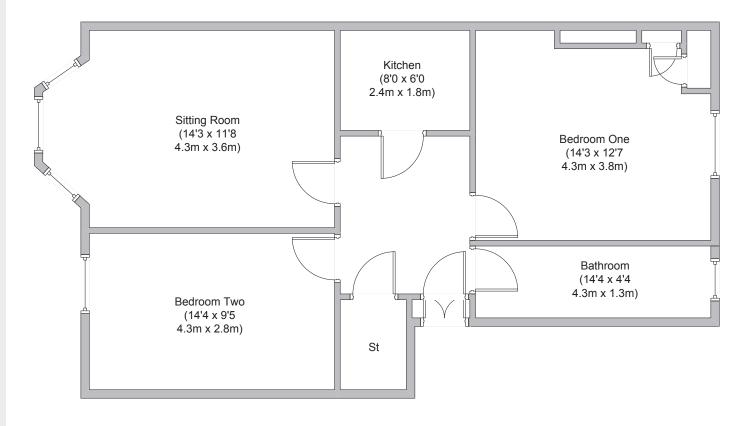

The bright and spacious accommodation comprises; welcoming reception hallway with access to all apartments, large store cupboard, impressive bay windowed lounge with feature gas fireplace, modern internal kitchen, two generously proportioned double bedrooms and to complete the overall accommodation there is a luxury bathroom with free standing bath and separate walk-in shower cubicle.

Approximate gross internal area 742 sq ft - 69 sq m

At Clyde Property we're available 7 days a week until 8pm every day