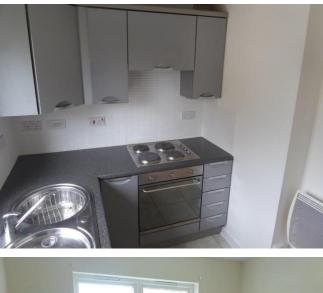

# £650 PCM

GENERAL DESCRIPTION

Before a viewing can be obtained, please contact the office for a link to complete a Canopy rent passport

A modern two double bedroom (one with en suite) first floor apartment situated in a cul de sac location in the area of Eccleshill. Newly decorated. Will be of particular interest to professional sharers and couples seeking well located and modern accommodation which benefits from: Designated parking; economy 7 electric heating; wood framed double glazing; two double bed; door entry visual telephone system; communal gardens; neutral décorthroughout. Briefly comprises: hallway with storage cupboard; lounge; modern fitted kitchen induding washing machine and fridge; modern white three piece bathroom suite; double bedroom one with en suite shower room; double bedroom two. Offers good commuting access to both Leeds and Bradford and an early inspection is recommended to appreciate the style and location of the accommodation on offer. Sorry no smokers. Sorry no pets. Unfurnished. Deposit £750. Available 1st February 2024.

#### ROOM MEASUREMENTS

HALLWAY 3' 10' x 14' 9" (1.17m x 4.5m) max LOUNGE 11' 4" x 11' 11" (3.45m x 3.63m) max KITCHEN 6' 9" x 8' 8" (2.06m x 2.64m) DOUBLE BEDROOM ONE 8' 9" x 10' 8' (2.67m x 3.25m) max