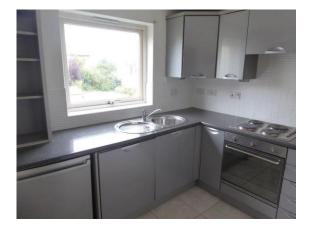

# £650 PCM

GENERAL DESCRIPTION

Before a viewing can be obtained, please contact the office for a link to complete a Canopy rent passport

A modern two double bedroom (one with en suite) first floor apartment situated in a cul de sac location in the area of Eccleshill. Newly decorated. Will be of particular interest to professional sharers and couples seeking well located and modern accommodation which benefits from: Designated parking; economy 7 electric heating; wood framed double glazing; two double bed; door entry visual telephone system; communal gardens; neutral décorthroughout. Briefly comprises: hallway with storage cupboard; lounge; modern fitted kitchen induding washing machine and fridge; modern white three piece bathroom suite; double bedroom one with en suite shower room; double bedroom two. Offers good commuting access to both Leeds and Bradford and an early inspection is recommended to appreciate the style and location of the accommodation on offer. Sorry no smokers. Sorry no pets. Unfurnished. Deposit £750. Available 1st February 2024.

#### ROOM MEASUREMENTS

HALLWAY 3' 10' x 14' 9" (1.17m x 4.5m) max LOUNGE 11' 4" x 11' 11" (3.45m x 3.63m) max KITCHEN 6' 9" x 8' 8" (2.06m x 2.64m) DOUBLE BEDROOM ONE 8' 9" x 10' 8' (2.67m x 3.25m) max