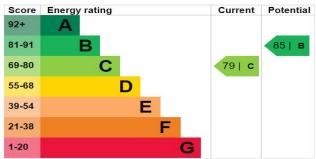

#### OPENING HOURS

**Pudsey Office** Monday to Friday Saturday Sunday & Bank Holidays

8.30am – 5.00pm 9.00am – 1.00pm Closed

The graph shows this property's current and potential energy efficiency.

Details are compiled from observation and information supplied by the vendors. Measurements have been taken with an electronic measure and, whilst believed to be accurate, may be subject to variation or mechanical error. Services and appliances have had only a visual inspection and have not been tested by HomeMM.