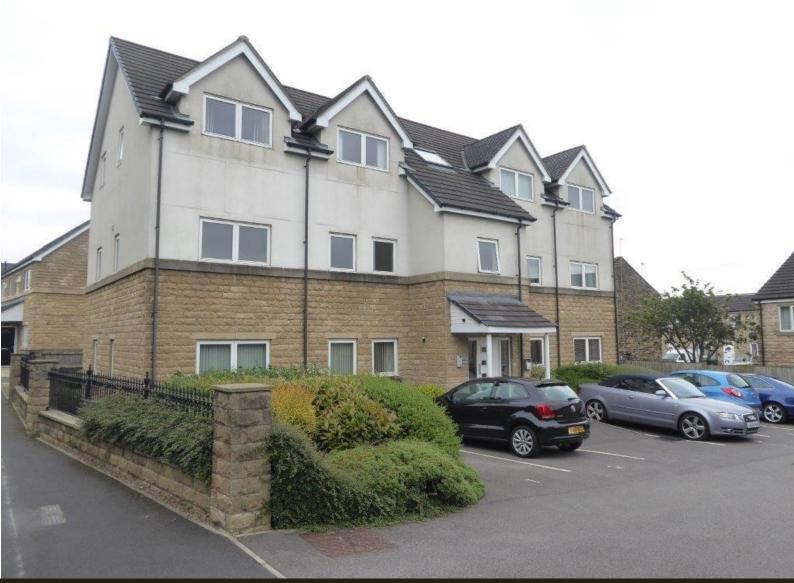

## FLAT 3, SOVEREIGN COURT, ECCLESHILL BD2 2DB

# £650 PCM

GENERAL DESCRIPTION

Before a viewing can be obtained, please contact the office for a link to complete a Canopy rent passport

A modern two double bedroom (one with en suite) first floor apartment situated in a cul de sac location in the area of Eccleshill. Newly decorated. Will be of particular interest to professional sharers and couples seeking well located and modern accommodation which benefits from: Designated parking; economy 7 electric heating; wood framed double glazing; two double bed; door entry visual telephone system; communal gardens; neutral décorthroughout. Briefly comprises: hallway with storage cupboard; lounge; modern fitted kitchen induding washing machine and fridge; modern white three piece bathroom suite; double bedroom one with en suite shower room; double bedroom two. Offers good commuting access to both Leeds and Bradford and an early inspection is recommended to appreciate the style and location of the accommodation on offer. Sorry no smokers. Sorry no pets. Unfurnished. Deposit £750. Available 1st February 2024.