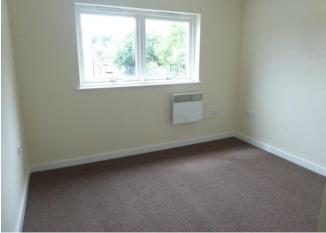

#### ROOM MEASUREMENTS

HALLWAY 3' 10' x 14' 9" (1.17m x 4.5m) max LOUNGE 11' 4" x 11' 11" (3.45m x 3.63m) max KITCHEN 6' 9" x 8' 8" (2.06m x 2.64m) DOUBLE BEDROOM ONE 8' 9" x 10' 8' (2.67m x 3.25m) max

EN SUITE SHOWER ROOM 5' 7" x 6' 2" (1.7m x 1.88m) DOUBLE BEDROOM TWO 10' 10" x 10' 8" (3.3m x 3.25m) max

BATHROOM 6' 10" x 6' 9' (2.08m x 2.06m)