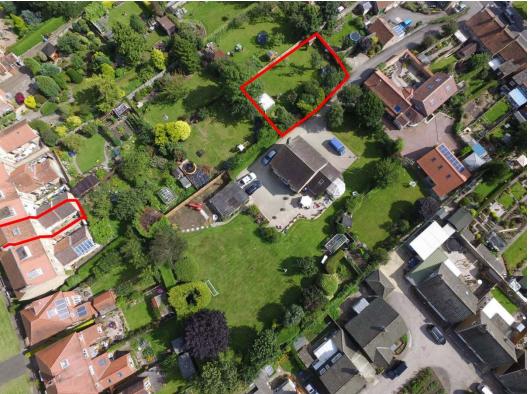

A three bedroom centrally heated, generously proportioned terraced town house situated in a popular location only a short walk from the town centre. With a substantial garden located slightly away from the property, which has proved real bonus and has contributed into making this a marvellous family house.

**Rights of Way:** There is a pedestrian right of way from the rear yard giving access to the large garden area.

**Services:** Mains water, drainage, gas and electricity are laid on.

Property Tax: Band C