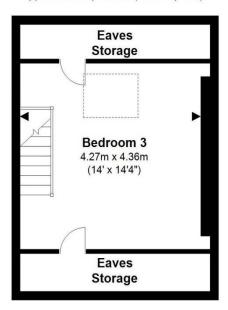

from the rear yard giving access to the large garden area.

**Services:** Mains water, drainage, gas and electricity are laid on.

Property Tax: Band C

Energy performance rating: Band E

Photography: Peter Illingworth

## Need to sell your own property?

Contact Peter Illingworth on 01751 431107 for no-obligation advice.

## Need advice on buying through another agent?

Contact Helen Shaw on 01751 431107 for an independent inspection by an experienced Chartered Surveyor, backed up by the RICS HomeBuyer report.

**Viewing:** Strictly by appointment through the agents Pickering Office, Champley's Mews, Market Place, Pickering, YO18 7AE. Tel: 01751 475557 or fax 01751 475566.

PRICE GUIDE £200,000 to £225,000



# First Floor



# **Second Floor**

Approx. 28.0 sq. metres (301.1 sq. feet)



## www.peterillingworth.co.uk

16 Market Place, Kirkbymoorside, York, Y062 6DA T. 01751 431107 E.kirkbymoorside@peterillingworth.co.uk Champley's Mews, Market Place, Pickering, North Yorkshire, YO18 7AE T. 01751 475557

E. pickering@peterillingworth.co.uk







#### Important Notice:

Peter Illingworth Estate Agents for themselves and for the Vendors or Lessors of this property, whose agents they are; give notice that:

- i) the particulars are set out as a general outline only for the guidance of intending purchasers or lessees and do not constitute, nor constitute part of, an offer or contract;
- ii) all descriptions, dimensions, references to condition and necessary permissions for use and occupation and other details are given without responsibility and any intending purchasers or t