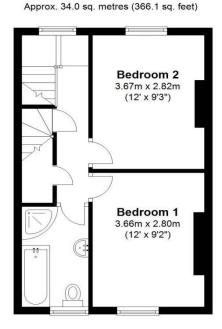

mpletion.

**Rights of Way:** There is a pedestrian right of way from the rear yard giving access to the large garden area.

**Services:** Mains water, drainage, gas and electricity are laid on.

Property Tax: Band C

Energy performance rating: Band E

Photography: Peter Illingworth

## Need to sell your own property?

Contact Peter Illingworth on 01751 431107 for no-obligation advice.

## Need advice on buying through another agent?

Contact Helen Shaw on 01751 431107 for an independent inspection by an experienced Chartered Surveyor, backed up by the RICS HomeBuyer report.

**Viewing:** Strictly by appointment through the agents Pickering Office, Champley's Mews, Market Place, Pickering, YO18 7AE. Tel: 01751 475557 or fax 01751 475566.

PRICE GUIDE £200,000 to £225,000



# First Floor



# **Second Floor**

Approx. 28.0 sq. metres (301.1 sq. feet)



## www.peterillingworth.co.uk

16 Market Place, Kirkbymoorside, York, Y062 6DA T. 01751 431107 E.kirkbymoorside@peterillingworth.co.uk Champley's Mews, Market Place, Pickering, North Yorkshire, YO18 7AE T. 01751 475557

E. pickering@peterillingworth.co.uk







#### Important Notice:

Peter Illingworth Estate Agents for themselves and for the Vendors or Lessors of this property, whose agents they are; give notice that:

- i) the particulars are set out as a general outline only for the guidance of intending purchasers or lessees and do not constitute, nor constitute part of, an offer or contract;
- ii) all descriptions, dimensions, references to condition and necessary permissions for use and occupation and other details ar