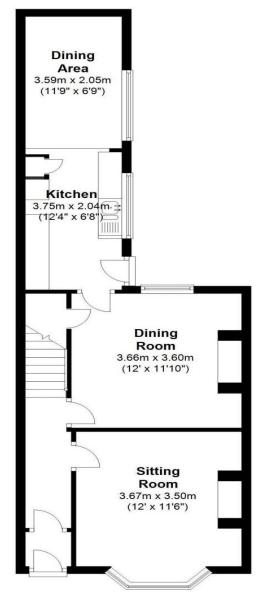

A three bedroom centrally heated, generously proportioned terraced town house situated in a popular location only a short walk from the town centre. With a substantial garden located slightly away from the property, which has proved real bonus and has contributed into making this a marvellous family house.