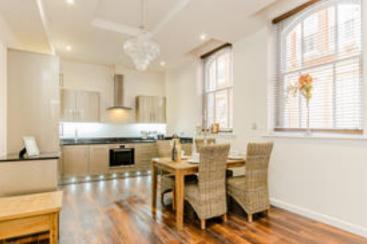

All properties offer an impressive internal specification with engineered wooden floors to the hallways and living areas, carpeted bedrooms and tiled bathrooms and en suites with under floor heating. Designed to offer open plan living and dining space with superb kitchens fitted with either granite or solid oak work tops, a full range of wall and base units and integrated appliances including Bosch oven, Hotpoint fridge/freezer, washing machine and the two bedroom apartments also have a dishwasher.