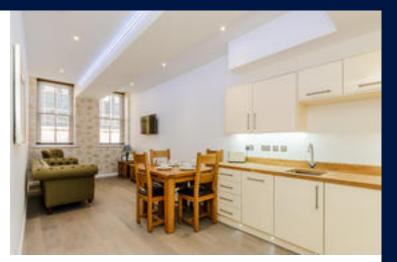

All properties offer an impressive internal specification with engineered wooden floors to the hallways and living areas, carpeted bedrooms and tiled bathrooms and en suites with under floor heating. Designed to offer open plan living and dining space with superb kitchens fitted with either granite or solid oak work tops, a full range of wall and base units and integrated appliances including Bosch oven, Hotpoint fridge/freezer, washing machine and the two bedroom apartments also have a dishwasher.