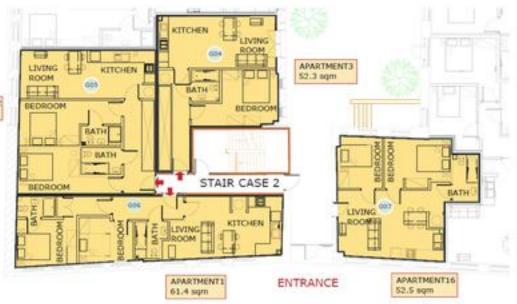

bedroom apartments with a carefully considered design, high standard of finish and generously proportioned accommodation.

All properties offer an impressive internal specification with engineered wooden floors to the hallways and living areas, carpeted bedrooms and tiled bathrooms and en suites with under floor heating. Designed to offer open plan living and dining space with superb kitchens fitted with either granite or solid oak work tops, a full range of wall and base units and integrated appliances including Bosch oven, Hotpoint fridge/freezer, washing machine and the two bedroom apartments also have a dishwasher.

#### Tenure:

Leasehold

#### Local Authority:

Nottingham City Council

#### Viewing:

Strictly by appointment with Savills







### Ground Floor

APARTMENT2 70.3 sqm



### First Floor

APARTMENT6 71.8 sqm













Savills Nottingham nottingham@savills.com 0115 934 8000

Savills Nottingham nottingham@savills.com 0115 934 8020

Important notice: Savills, their clients and any joint agents give notice that 1: They are not authorised to make or give any representations or warranties in relation to the property either here or elsewhere, either on their own behalf or on behalf of their client or otherwise. They assume no responsibility for any statement that may be made in these particulars. These particulars do not form part of any offer or contract and must not be relied upon as statements or representations of fact. 2: Any areas, measurements or distances are approximate. The text, photographs and plans are for guidance only and are not necessarily co