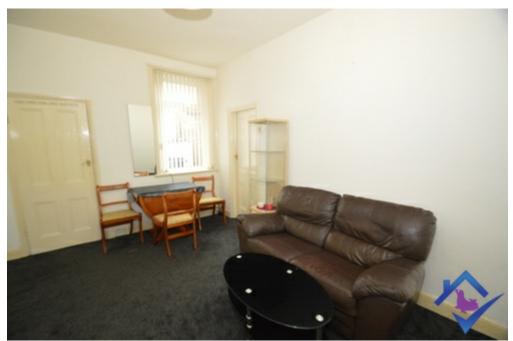

#### **GROUND FLOOR**

**Entrance Hallway** 

The hallway leads to the main bedroom and the living room. There is also a small cupboard situated in the hallway.

Lounge

The living room is accessible from the hallway and leads to the kitchen and the second bedroom. The window looks out onto the yard. There are two sofas, a table and chairs in the living room. There are two storage cupboards within the lounge.