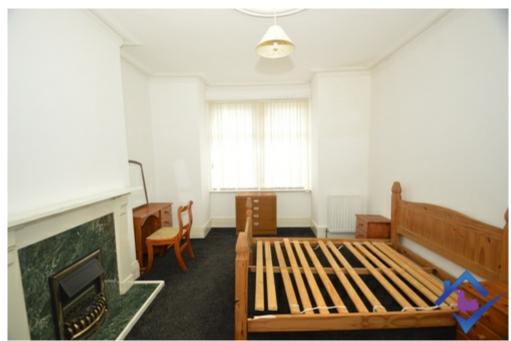

The master bedroom is a generous size. It will fit a king sized bed in with ease or it could be a spacious double room. There is a feature fire place in this bedroom.

**Bedroom Two** 

The second bedroom is a small double or a roomy single.