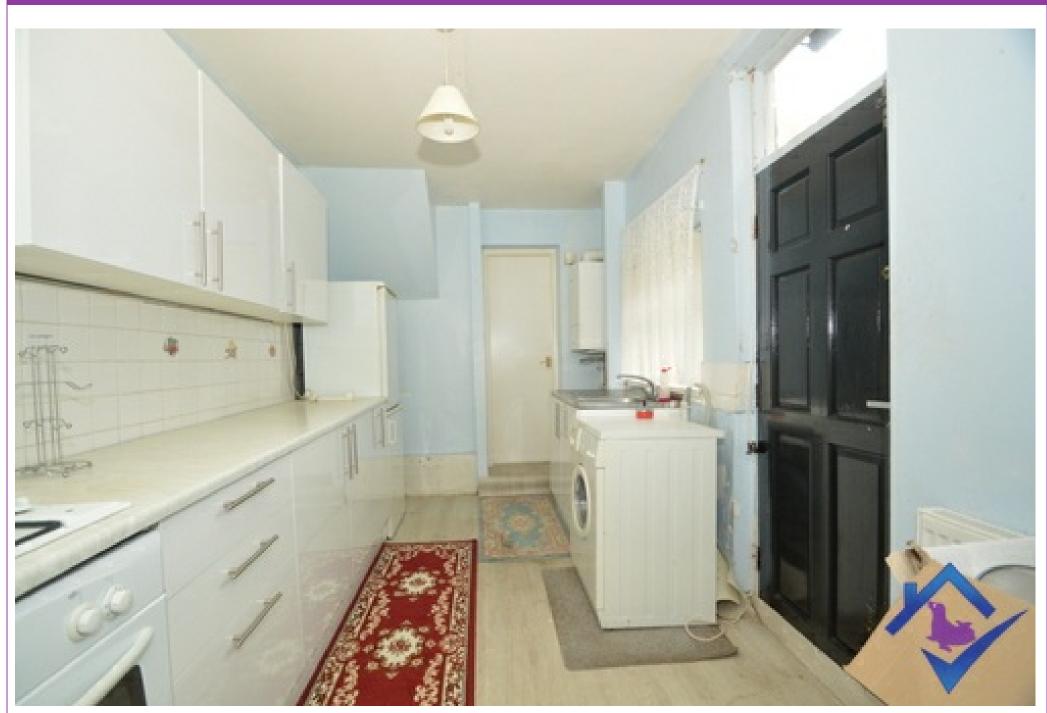

**Kitchen** 

The kitchen has a range of wall and base units. There is an oven/cooker, fridge, freezer and a washing machine within the kitchen. The kitchen leads to the bathroom and also to the yard.

**Bedroom One** 