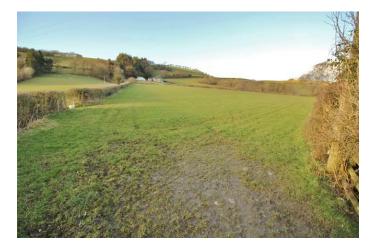

#### SUMMARY

The land at Tirbrwnt comprises a parcel of conveniently located, well maintained, freehold, roadside pasture land extending to 22.33 acres (or thereabouts).

#### Land Formerly Part of Tirbrwnt Caersws Powys SY17 5QP

The property comprises a useful parcel of pasture and woodland located adjacent to a council maintained road way. The land has been improved and currently is watered from natural sources. There is a small storage / livestock shelter building on the land.