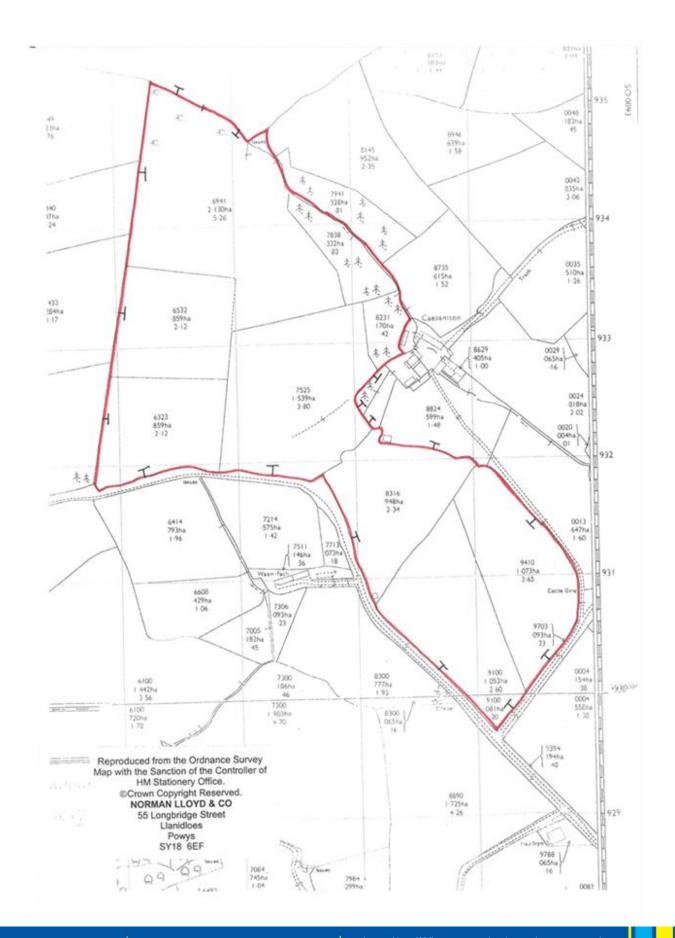

#### 9. BOUNDARIES AND FENCES

The boundaries and their ownership have been identified as far as possible on the sale plans however their identification is provided for guidance only and the successful purchaser(s) must accept the existing position in this regard and be deemed to have full knowledge of it.

**12. PLANS AND SCHEDULES** The plan areas and gross acres and hectares have been obtained from the Ordnance Survey Plans and are not suitable for the preparation of SFP Applications.

**13. PLANS AND PARTICULARS** The plans and these particulars have been prepared for the convenience of the prospective purchasers but although believed to be correct, do not constitute, any part of an offer or a contract. All statements in these particulars are made without responsibility on the part of the Vendors or his Agents, Norman Lloyd. Any intending purchaser must satisfy himself by inspection or otherwise as to the correctness of each of the statements made or contained in these particulars. The Vendor does not make or give neither Norman Lloyd, nor any person in their employ, any authority or make or give any representations or warranty whatever in relation to this property.

#### Schedule

Area

|      |             | Alcu          |              |
|------|-------------|---------------|--------------|
| OS   | Description | Hectares      | Acres        |
| 9410 | Pasture     | 1.073         | 2.65         |
| 9100 | Pasture     | 0. 134        | 2.80         |
| 8316 | Pasture     | 0. 948        | 2.34         |
| 7525 | Pasture     | 1. 539        | 3.80         |
| 6941 | Pasture     | 2. 130        | 5. 26        |
| 6532 | Pasture     | 0. 859        | 2. 12        |
| 6323 | Pasture     | 0. 859        | 2. 12        |
| 7838 | Woodland    | 0. 332        | 0. 82        |
| 8231 | Woodland    | <u>0. 170</u> | <u>0. 42</u> |
|      |             | 8. 044 ha     | 22.33 acres  |
|      |             |               |              |
|      |             |               |              |