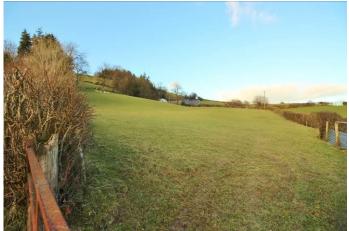

#### SUMMARY

The land at Tirbrwnt comprises a parcel of conveniently located, well maintained, freehold, roadside pasture land extending to 22.33 acres (or thereabouts).

#### Land Formerly Part of Tirbrwnt Caersws Powys SY17 5QP

The property comprises a useful parcel of pasture and woodland located adjacent to a council maintained road way. The land has been improved and currently is watered from natural sources. There is a small storage / livestock shelter building on the land.