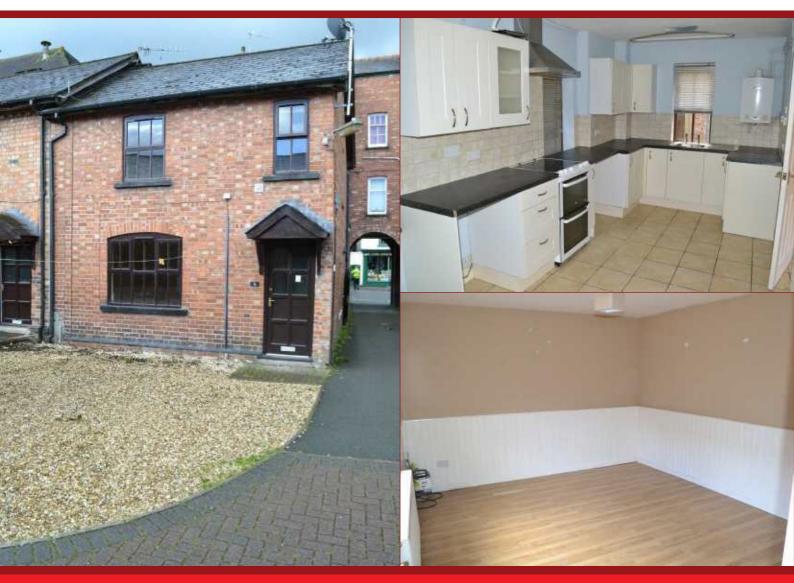

# 5 Victoria Square Llanidloes, SY18 6BL

• End terrace dwellinghouse. • Located just off the town centre in a courtyard development. • Gas central heating. • Lounge, kitchen, 2 bedrooms, bathroom. • Front gravelled area. • No smokers. • Energy Efficiency Rating = 67 •

# **Ground floor:**

Entrance Hall staircase to first floor, radiator

**Lounge**  $3.38 \times 3.7$  (11'1"  $\times$  12'2") Laminate flooring, radiator, wood panelling to dado height

**Kitchen** 5.47 x 2.56 (17'11" x 8'5") With white fronted base, drawer & wall cupboards, black worktop, stainless steel sink & drainer, tiled splashbacks, wall mounted gas central heating boiler, freestanding electric cooker with stainless steel extractor hood over, recess for fridge, tiled floor, 3 windows, plumbed for washing machine,

## Landing

Front Bedroom  $4.53 \times 2.91 (14'10'' \times 9'7'')$  radiator, 2 windows

Rear Bedroom 3.44  $\times$  2.7 (11'3"  $\times$  8'10") radiator, laminate flooring

Bathroom With white suite comprising panelled bath with electric shower over & glazed shower screen, pedestal wash basin, w.c., tiled walls, vinyl flooring, airing cupboard

## **Outside:**

Gravelled and paved front area.