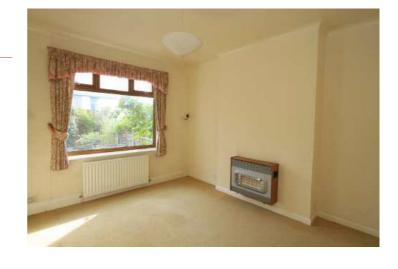

The property comprises: hall with storage cupboards under the stairs; lounge with bay to front and marble fireplace with open coal effect living flame gas fire; dining room having view over garden to rear and with gas fire; kitchen with light beech style fitted units, integral stainless steel gas oven and hob, free-standing fridge-freezer, dishwasher and washing machine; bedroom 1 with view over garden to rear and with good range of beech style fitted furniture; bedrooms 2 and 3 with built-in furniture; spacious bathroom with champagne suite comprising bath with electric shower above, WC, washbasin and fully tiled walls and floor. Externally, there is a drive and garden to the front and the rear garden has a greenhouse and shed and is well-stocked with fruit trees and vegetables.