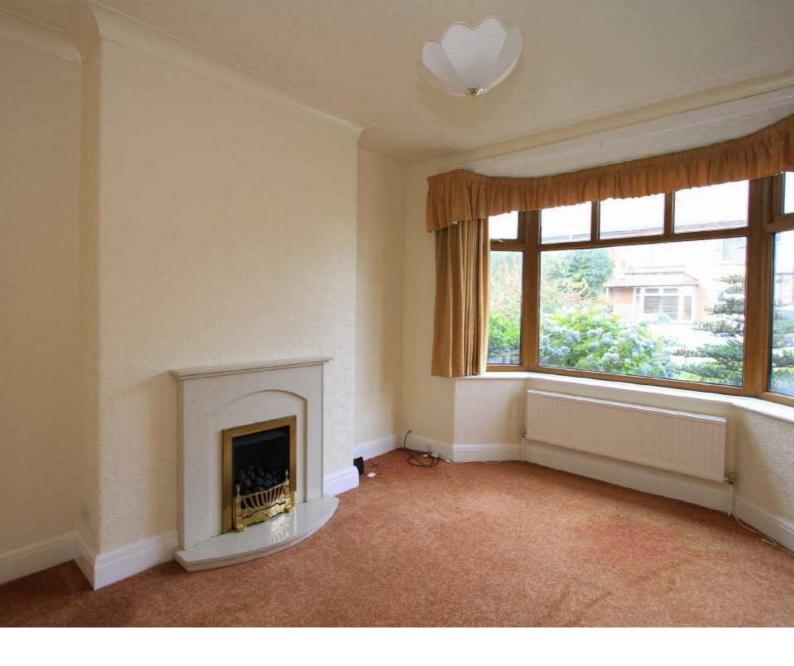

## £139,950

- Pre-war semi-detached
- 2 reception rooms
- 3 bedrooms
- Parking to front
- Garden to rear
- Small cul-de-sac

Situated on a small cul-de-sac, a very well presented 3 bedroom pre-war semidetached house with 2 reception rooms, off-road parking and attractive southfacing garden. Conveniently located within a short walk of primary and secondary schools, town centre and excellent amenities. Vacant possession available.

The property comprises: hall with storage cupboards under the stairs; lounge with bay to front and marble fireplace with open coal effect living flame gas fire; dining room having view over garden to rear and with gas fire; kitchen with light beech style fitted units, integral stainless steel gas oven and hob, free-standing fridge-freezer, dishwasher and washing machine; bedroom 1 with view over garden to rear and with good range of beech style fitted furniture; bedrooms 2 and 3 with built-in furniture; spacious bathroom with champagne suite comprising bath with electric shower above, WC, washbasin and fully tiled walls and floor. Externally, there is a drive and garden to the front and the rear garden has a greenhouse and shed and is well-stocked with fruit trees and vegetables.