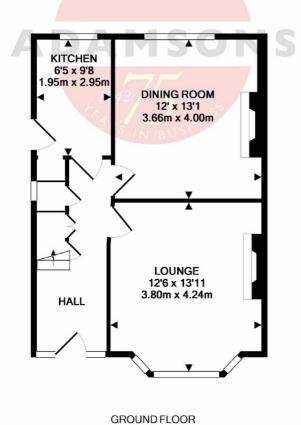

The property comprises: hall with storage cupboards under the stairs; lounge with bay to front and marble fireplace with open coal effect living flame gas fire; dining room having view over garden to rear and with gas fire; kitchen with light beech style fitted units, integral stainless steel gas oven and hob, free-standing fridge-freezer, dishwasher and washing machine; bedroom 1 with view over garden to rear and with good range of beech style fitted furniture; bedrooms 2 and 3 with built-in furniture; spacious bathroom with champagne suite comprising bath with electric shower above, WC, washbasin and fully tiled walls and floor. Externally, there is a drive and garden to the front and the rear garden has a greenhouse and shed and is well-stocked with fruit trees and vegetables.

The property is understood to be freehold and was built in 1937; Council Tax Band B; uPVC double glazed; Cavity wall insulation; Gas central heating with modern condensing combi-boiler.

Whilst every attempt has been made to ensure the accuracy of the floor plan contained here, measurements of doors, windows, rooms and any other items are approximate and no responsibility is taken for any error, omission, or mis-statement. This plan is for illustrative purposes only and should be used as such by any prospective purchaser. The services, systems and appliances shown have not been tested and no guarantee as to their operability or efficiency can be given

Made with Metropix ©2017

109 Yorkshire Street Rochdale OL16 1YJ

T: 01706 522424

E: sales@adamsons-estates.co.uk

You may download, store and use the material for your own personal use and research. You may not republish, retransmit, redistribute or otherwise make the material available to any party or make the same available on any website, online service or bulletin board of your own or of any other party or make the