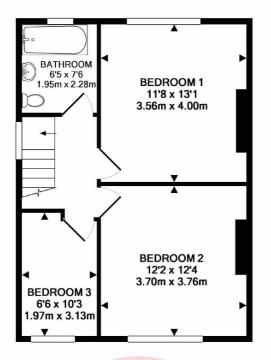

The property is understood to be freehold and was built in 1937; Council Tax Band B; uPVC double glazed; Cavity wall insulation; Gas central heating with modern condensing combi-boiler.

Whilst every attempt has been made to ensure the accuracy of the floor plan contained here, measurements of doors, windows, rooms and any other items are approximate and no responsibility is taken for any error, omission, or mis-statement. This plan is for illustrative purposes only and should be used as such by any prospective purchaser. The services, systems and appliances shown have not been tested and no guarantee as to their operability or efficiency can be given