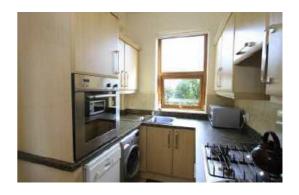

The property comprises: hall with storage cupboards under the stairs; lounge with bay to front and marble fireplace with open coal effect living flame gas fire; dining room having view over garden to rear and with gas fire; kitchen with light beech style fitted units, integral stainless steel gas oven and hob, free-standing fridge-freezer, dishwasher and washing machine; bedroom 1 with view over garden to rear and with good range of beech style fitted furniture; bedrooms 2 and 3 with built-in furniture; spacious bathroom with champagne suite comprising bath with electric shower above, WC, washbasin and fully tiled walls and floor. Externally, there is a drive and garden to the front and the rear garden has a greenhouse and shed and is well-stocked with fruit trees and vegetables.