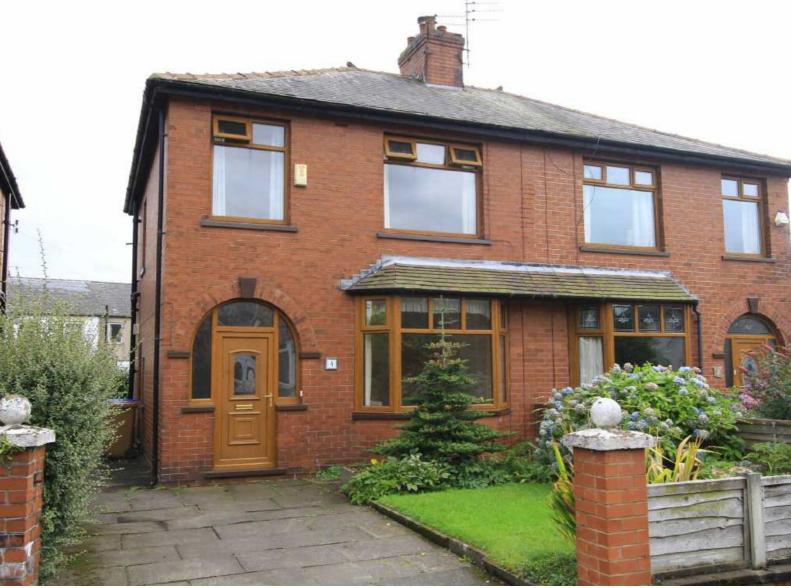

## £139,950

- Pre-war semi-detached
- 2 reception rooms
- 3 bedrooms
- Parking to front
- Garden to rear
- Small cul-de-sac

Situated on a small cul-de-sac, a very well presented 3 bedroom pre-war semidetached house with 2 reception rooms, off-road parking and attractive southfacing garden. Conveniently located within a short walk of primary and secondary schools, town centre and excellent amenities. Vacant possession available.

The property comprises: hall with storage cupboards under the stairs; lounge with bay to front and marble fireplace with open coal effect living flame gas fire; dining room having view over garden to rear and with gas fire; kitchen with light beech style fitted units, integral stainless steel gas oven and hob, free-standing fridge-freezer, dishwasher and washing machine; bedroom 1 with view over garden to rear and with good range of beech style fitted furniture; bedrooms 2 and 3 with built-in furniture; spacious bathroom with champagne suite comprising bath with electric shower above, WC, washbasin and fully tiled walls and floor. Externally, there is a drive and garden to the front and the rear garden has a greenhouse and shed and is well-stocked with fruit trees and vegetables.