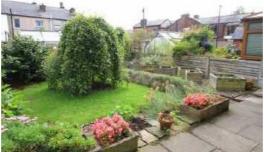

The property comprises: hall with storage cupboards under the stairs; lounge with bay to front and marble fireplace with open coal effect living flame gas fire; dining room having view over garden to rear and with gas fire; kitchen with light beech style fitted units, integral stainless steel gas oven and hob, free-standing fridge-freezer, dishwasher and washing machine; bedroom 1 with view over garden to rear and with good range of beech style fitted furniture; bedrooms 2 and 3 with built-in furniture; spacious bathroom with champagne suite comprising bath with electric shower above, WC, washbasin and fully tiled walls and floor. Externally, there is a drive and garden to the front and the rear garden has a greenhouse and shed and is well-stocked with fruit trees and vegetables.