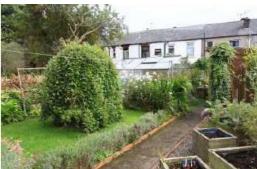

The property comprises: hall with storage cupboards under the stairs; lounge with bay to front and marble fireplace with open coal effect living flame gas fire; dining room having view over garden to rear and with gas fire; kitchen with light beech style fitted units, integral stainless steel gas oven and hob, free-standing fridge-freezer, dishwasher and washing machine; bedroom 1 with view over garden to rear and with good range of beech style fitted furniture; bedrooms 2 and 3 with built-in furniture; spacious bathroom with champagne suite comprising bath with electric shower above, WC, washbasin and fully tiled walls and floor. Externally, there is a drive and garden to the front and the rear garden has a greenhouse and shed and is well-stocked with fruit trees and vegetables.