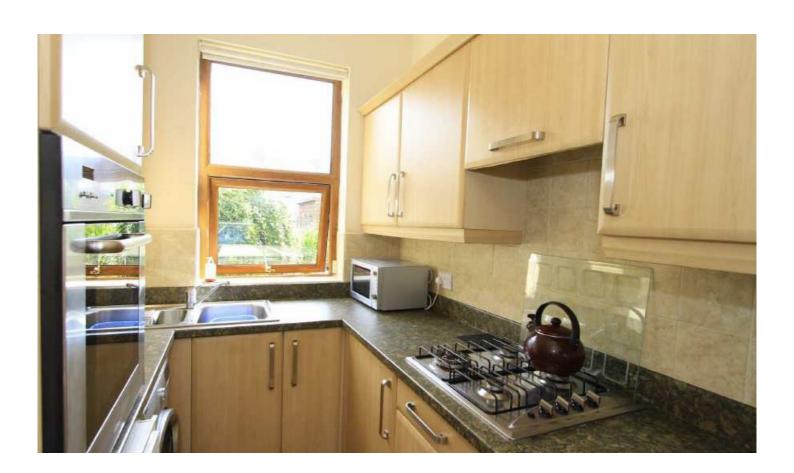

The property comprises: hall with storage cupboards under the stairs; lounge with bay to front and marble fireplace with open coal effect living flame gas fire; dining room having view over garden to rear and with gas fire; kitchen with light beech style fitted units, integral stainless steel gas oven and hob, free-standing fridge-freezer, dishwasher and washing machine; bedroom 1 with view over garden to rear and with good range of beech style fitted furniture; bedrooms 2 and 3 with built-in furniture; spacious bathroom with champagne suite comprising bath with electric shower above, WC, washbasin and fully tiled walls and floor. Externally, there is a drive and garden to the front and the rear garden has a greenhouse and shed and is well-stocked with fruit trees and vegetables.