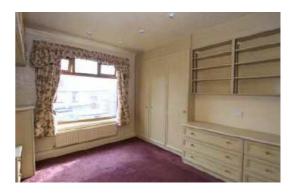

The property comprises: hall with storage cupboards under the stairs; lounge with bay to front and marble fireplace with open coal effect living flame gas fire; dining room having view over garden to rear and with gas fire; kitchen with light beech style fitted units, integral stainless steel gas oven and hob, free-standing fridge-freezer, dishwasher and washing machine; bedroom 1 with view over garden to rear and with good range of beech style fitted furniture; bedrooms 2 and 3 with built-in furniture; spacious bathroom with champagne suite comprising bath with electric shower above, WC, washbasin and fully tiled walls and floor. Externally, there is a drive and garden to the front and the rear garden has a greenhouse and shed and is well-stocked with fruit trees and vegetables.