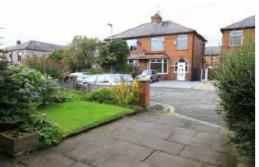

The property comprises: hall with storage cupboards under the stairs; lounge with bay to front and marble fireplace with open coal effect living flame gas fire; dining room having view over garden to rear and with gas fire; kitchen with light beech style fitted units, integral stainless steel gas oven and hob, free-standing fridge-freezer, dishwasher and washing machine; bedroom 1 with view over garden to rear and with good range of beech style fitted furniture; bedrooms 2 and 3 with built-in furniture; spacious bathroom with champagne suite comprising bath with electric shower above, WC, washbasin and fully tiled walls and floor. Externally, there is a drive and garden to the front and the rear garden has a greenhouse and shed and is well-stocked with fruit trees and vegetables.