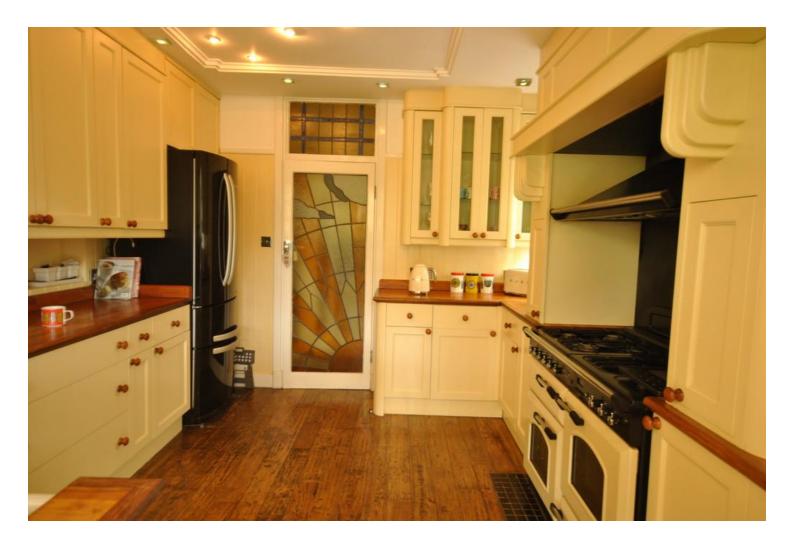

Upon entering the property, there is a large Lshaped hallway with attractive solid wood flooring. All ground floor rooms are accessed from here.

There are two good size reception rooms, a ground floor cloakroom, superb fitted kitchen and a delightful 21' garden room. The garage has been converted to provide a good size utility room which leads through to a store room.

#### CLOAKROOM

**SITTING ROOM** 19' x 10' 10" (5.79m x 3.3m)

LIVING ROOM 14' 10" x 14' 4" (4.52m x 4.37m)

**KITCHEN** 12' 2" x 10' 10" (3.71m x 3.3m)

**UTILITY ROOM** 8' x 6' 3" (2.44m x 1.91m)

**STORE ROOM** 7' 7" x 7' 6" (2.31m x 2.29m)