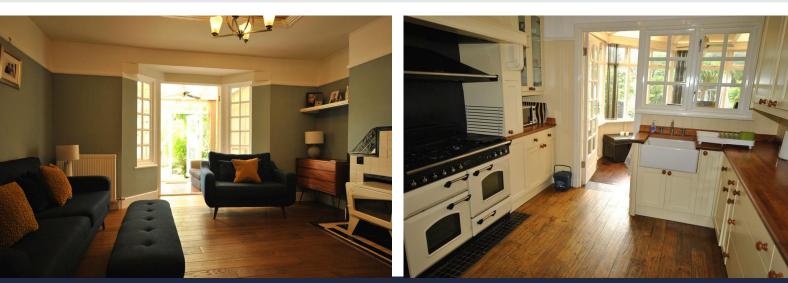

Upon entering the property, there is a large Lshaped hallway with attractive solid wood flooring. All ground floor rooms are accessed from here.

There are two good size reception rooms, a ground floor cloakroom, superb fitted kitchen and a delightful 21' garden room. The garage has been converted to provide a good size utility room which leads through to a store room.

#### CLOAKROOM

**SITTING ROOM** 19' x 10' 10" (5.79m x 3.3m)

LIVING ROOM 14' 10" x 14' 4" (4.52m x 4.37m)

**KITCHEN** 12' 2" x 10' 10" (3.71m x 3.3m)

**UTILITY ROOM** 8' x 6' 3" (2.44m x 1.91m)

**STORE ROOM** 7' 7" x 7' 6" (2.31m x 2.29m)