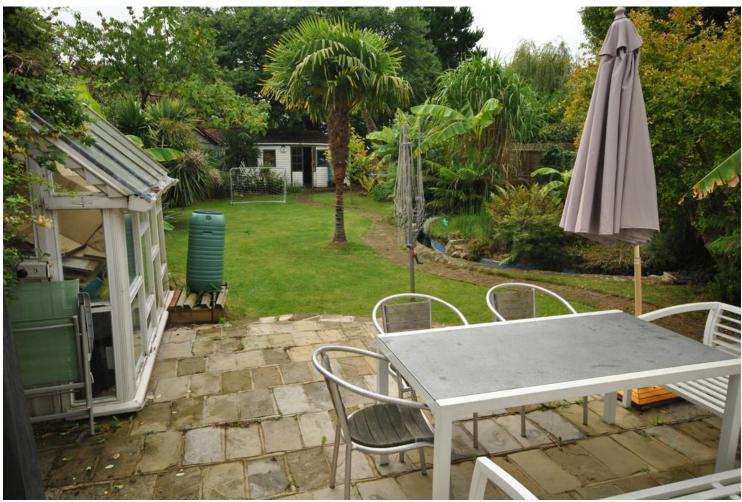

The first floor comprises of four good size bedrooms, and a delightful period feature bathroom.

The rear garden is a particular feature of this property 80' in length southerly facing the established garden is very secluded with an abundance of trees and schrubs. There is a large timber summer house with power and light connected.

### **80' SOUTH FACING GARDEN**