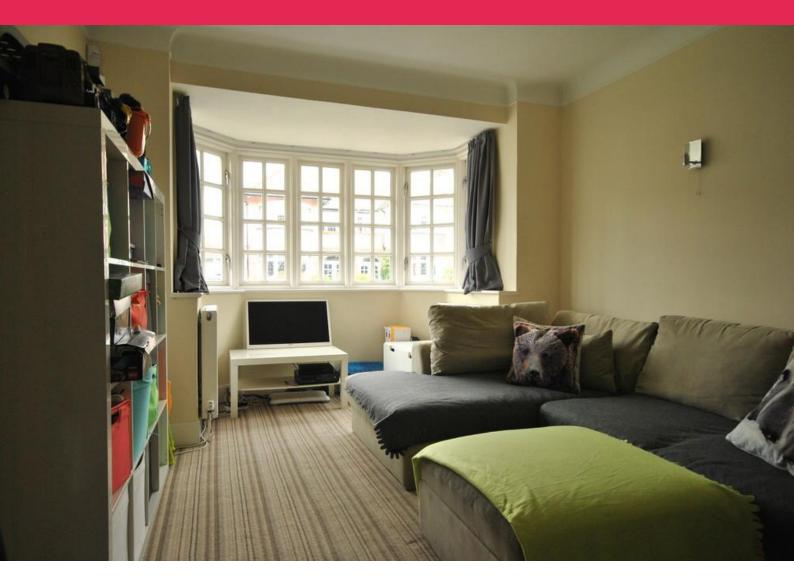

Upon entering the property, there is a large Lshaped hallway with attractive solid wood flooring. All ground floor rooms are accessed from here.

There are two good size reception rooms, a ground floor cloakroom, superb fitted kitchen and a delightful 21' garden room. The garage has been converted to provide a good size utility room which leads through to a store room.

#### CLOAKROOM

**SITTING ROOM** 19' x 10' 10" (5.79m x 3.3m)

LIVING ROOM 14' 10" x 14' 4" (4.52m x 4.37m)

**KITCHEN** 12' 2" x 10' 10" (3.71m x 3.3m)

**UTILITY ROOM** 8' x 6' 3" (2.44m x 1.91m)

**STORE ROOM** 7' 7" x 7' 6" (2.31m x 2.29m)