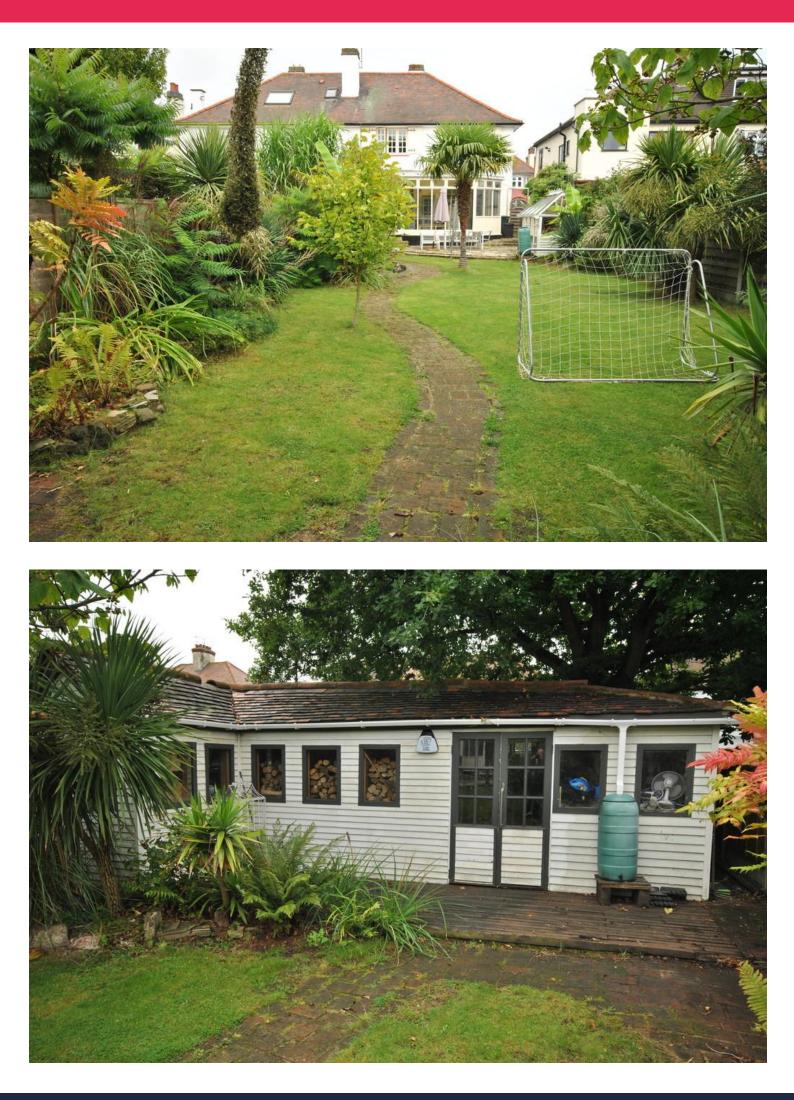

The first floor comprises of four good size bedrooms, and a delightful period feature bathroom.

The rear garden is a particular feature of this property 80' in length southerly facing the established garden is very secluded with an abundance of trees and schrubs. There is a large timber summer house with power and light connected.

### **80' SOUTH FACING GARDEN**