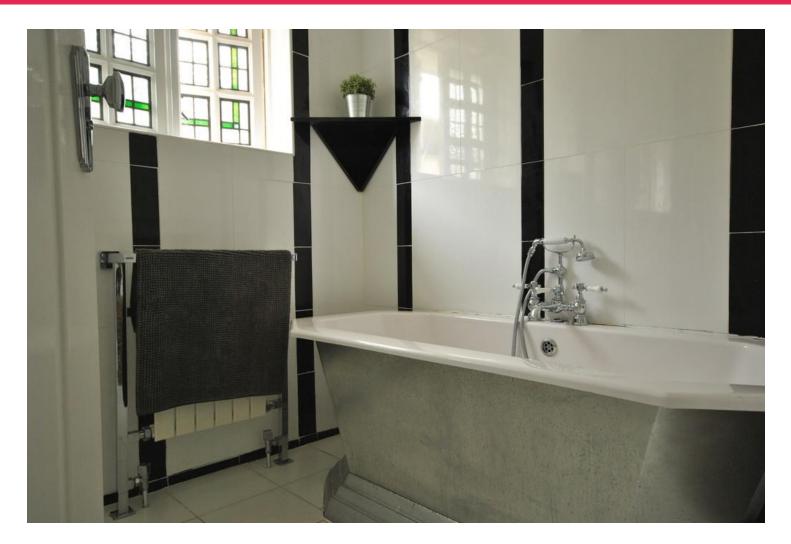

The first floor comprises of four good size bedrooms, and a delightful period feature bathroom.

The rear garden is a particular feature of this property 80' in length southerly facing the established garden is very secluded with an abundance of trees and schrubs. There is a large timber summer house with power and light connected.

**BATHROOM** 8' 2" x 7' 9" (2.49m x 2.36m)