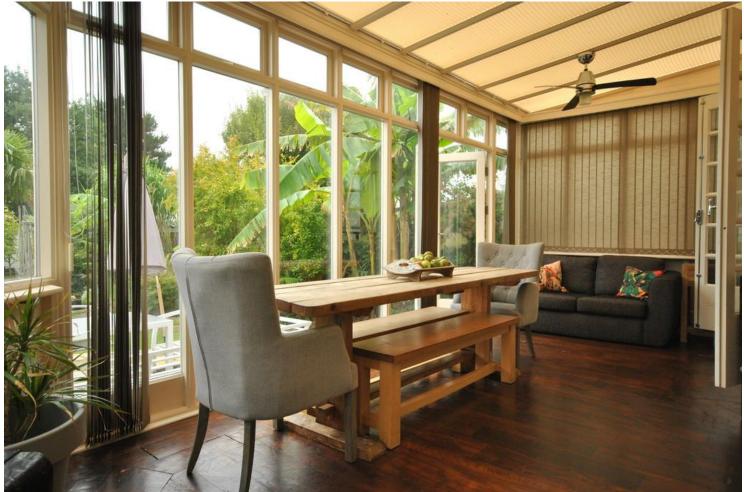

Upon entering the property, there is a large Lshaped hallway with attractive solid wood flooring. All ground floor rooms are accessed from here.

There are two good size reception rooms, a ground floor cloakroom, superb fitted kitchen and a delightful 21' garden room. The garage has been converted to provide a good size utility room which leads through to a store room.

**GARDEN ROOM** 21' x 10' 6" (6.4m x 3.2m)

**BEDROOM ONE** 14' 6" x 10' 10" (4.42m x 3.3m)

**BEDROOM TWO** 14' 3" x 12' 2" (4.34m x 3.71m)

**BEDROOM THREE** 10' x 8' (3.05m x 2.44m)

**BEDROOM FOUR** 10' 11" x 7' (3.33m x 2.13m)