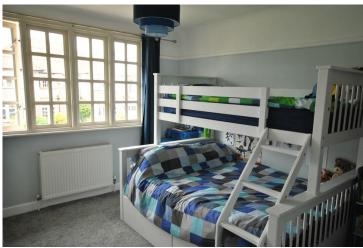

The first floor comprises of four good size bedrooms, and a delightful period feature bathroom.

The rear garden is a particular feature of this property 80' in length southerly facing the established garden is very secluded with an abundance of trees and schrubs. There is a large timber summer house with power and light connected.

**GARDEN ROOM** 21' x 10' 6" (6.4m x 3.2m)

**BEDROOM ONE** 14' 6" x 10' 10" (4.42m x 3.3m)

**BEDROOM TWO** 14' 3" x 12' 2" (4.34m x 3.71m)

**BEDROOM THREE** 10' x 8' (3.05m x 2.44m)

**BEDROOM FOUR** 10' 11" x 7' (3.33m x 2.13m)