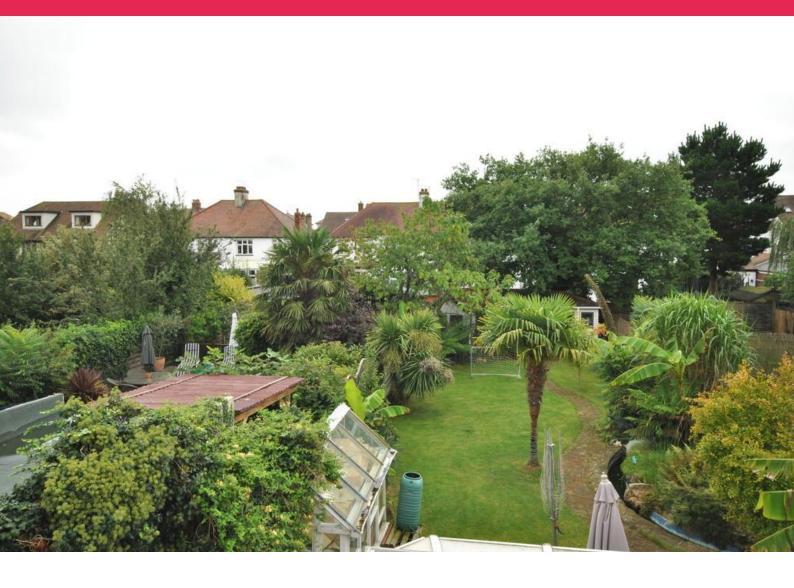

The first floor comprises of four good size bedrooms, and a delightful period feature bathroom.

The rear garden is a particular feature of this property 80' in length southerly facing the established garden is very secluded with an abundance of trees and schrubs. There is a large timber summer house with power and light connected.

### **80' SOUTH FACING GARDEN**