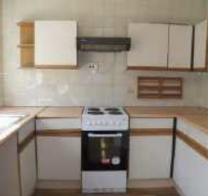

## **KITCHEN**

9'7 x 8'3 (2.92m x 2.51m) Fitted with a range of wall and base units with work surface over, stainless steel sink and drainer, space for cooker, cooker hood, space for fridge/

freezer, plumbing for washing machine, tiled walls, vinyl floor, double glazed window to rear, serving hatch.