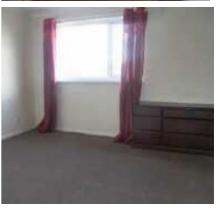

## **BEDROOM ONE**

13'10 x 10'9 (4.22m x 3.28m)

Double glazed window to front, radiator, coved celling, fitted wardrobes.

## **BEDROOM TWO**

8'11 x 6'9 (2.72m x 2.06m)

Double glazed window to rear, radiator.

## BEDROOM THREE/ STUDY

6'9 x 5'1 (2.06m x 1.55m) Double glazed window to rear, radiator.