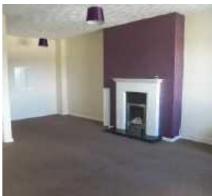

#### LOUNGE

20'4 x 13'10 (6.20m x 4.22m)

Double glazed window to front, radiator, fire surround, door to: