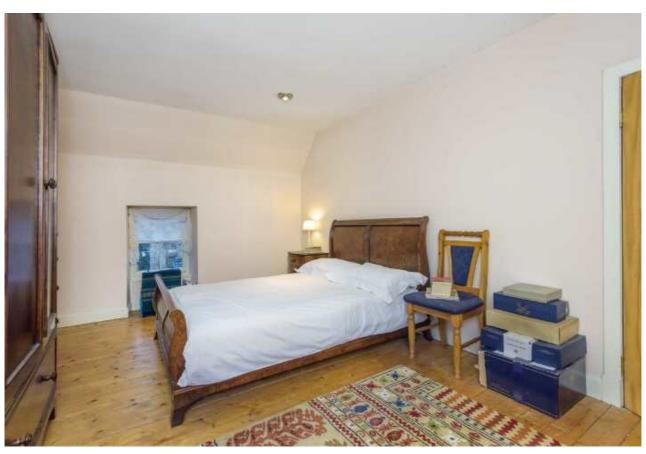

Glazed door leading to bright dining room with triple aspect patio doors giving access to the rear garden. Ceiling beams. On the upper level there are three generous and bright double bedrooms. The beautifully proportioned master bedroom with

double aspect over the front and rear of the property. Deep window sills lending themselves to beautiful window seats. Ceiling beams Stunning family bathroom . EPC - D

- Detached Cottage
- Living Room
- Family Room
- Kitchen
- Dining Room
- 3 Bedrooms
- Bathroom
- Shower Room