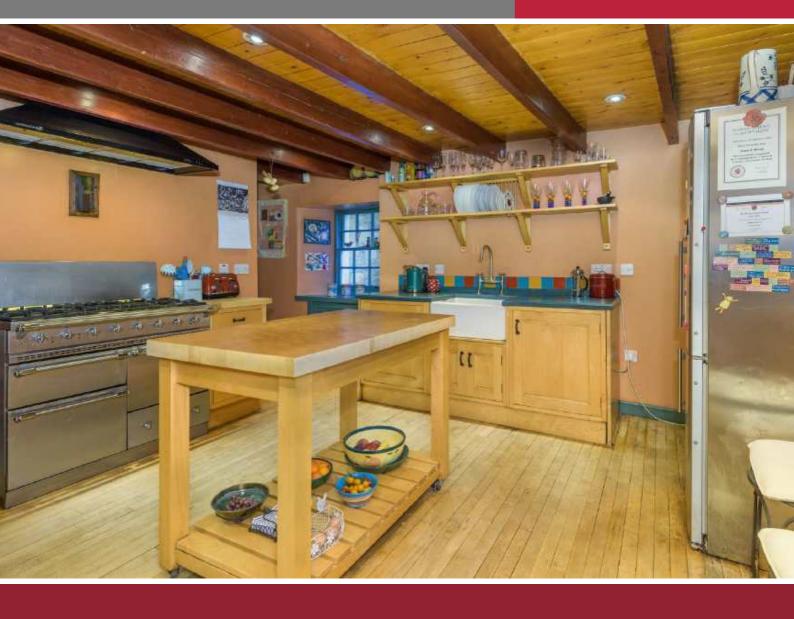

leading to the garden. Two steps down to country style kitchen with base mounted units and wall mounted shelving. Belfast sink and Lacanche range cooker. Large fitted storage cupboard and shelved alcove. Wooden flooring. Ceiling beams