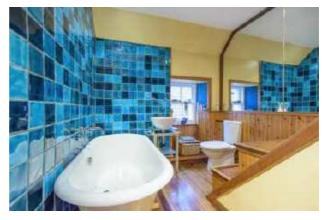

with the quirky addition of a fold down double bed Shower room with fitted shower cubicle, mains shower, free-standing WC and WHB. Slate tiled flooring Step down to beautiful lounge with wooden flooring, duel fuel stove set in ornate fire place with tiling and wooden surround. Fitted bookshelves. Triple aspect. Sitting room / family room also with wooden flooring and a convenient alcove for study / desk. Patio doors

double aspect over the front and rear of the property. Deep window sills lending themselves to beautiful window seats. Ceiling beams Stunning family bathroom . EPC - D

- Detached Cottage
- Living Room
- Family Room
- Kitchen
- Dining Room
- 3 Bedrooms
- Bathroom
- Shower Room