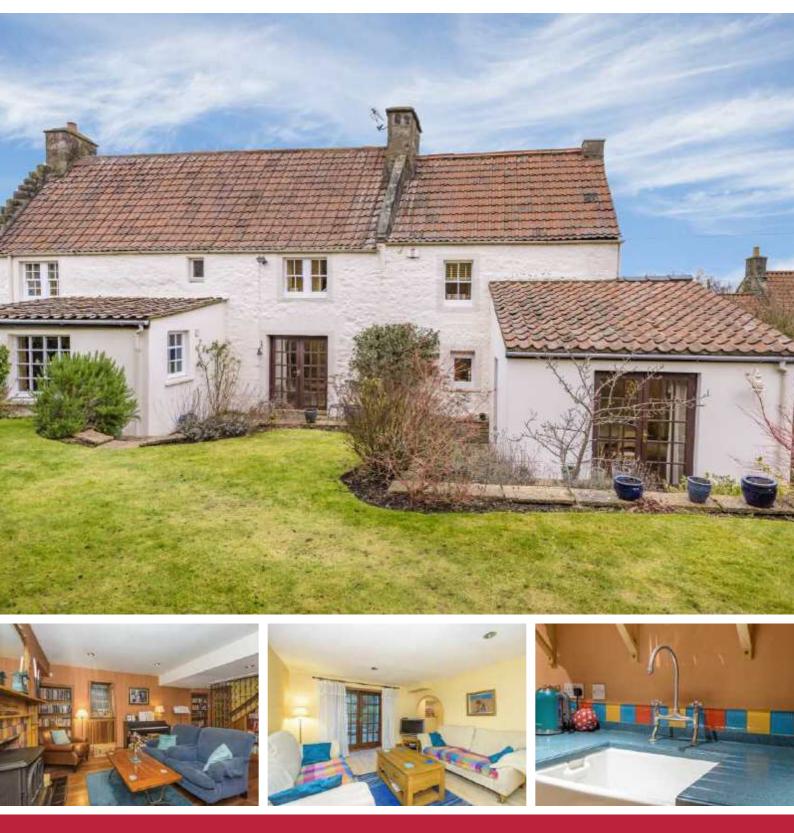

## Well Brae, Falkland KY15 7AY

Offers Over £400,000

www.thorntons-property.co.uk

Entry via traditional timber door into inner hallway with tiled flooring, cloaks area and lovely outlook over the rear garden. This area is currently utilised as an office

with the quirky addition of a fold down double bed Shower room with fitted shower cubicle, mains shower, free-standing WC and WHB. Slate tiled flooring Step down to beautiful lounge with wooden flooring, duel fuel stove set in ornate fire place with tiling and wooden surround. Fitted bookshelves. Triple aspect. Sitting room / family room also with wooden flooring and a convenient alcove for study / desk. Patio doors

leading to the garden. Two steps down to country style kitchen with base mounted units and wall mounted shelving. Belfast sink and Lacanche range cooker. Large fitted storage cupboard and shelved alcove. Wooden flooring. Ceiling beams

Glazed door leading to bright dining room with triple aspect patio doors giving access to the rear garden. Ceiling beams. On the upper level there are three generous and bright double bedrooms. The beautifully proportioned master bedroom with

double aspect over the front and rear of the property. Deep window sills lending themselves to beautiful window seats. Ceiling beams Stunning family bathroom . EPC - D

- Detached Cottage
- Living Room
- Family Room
- Kitchen
- Dining Room
- 3 Bedrooms
- Bathroom
- Shower Room