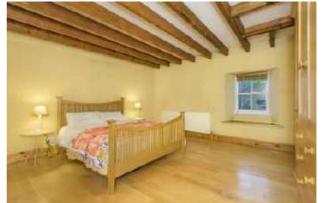

Glazed door leading to bright dining room with triple aspect patio doors giving access to the rear garden. Ceiling beams. On the upper level there are three generous and bright double bedrooms. The beautifully proportioned master bedroom with

double aspect over the front and rear of the property. Deep window sills lending themselves to beautiful window seats. Ceiling beams Stunning family bathroom . EPC - D

- Detached Cottage
- Living Room
- Family Room
- Kitchen
- Dining Room
- 3 Bedrooms
- Bathroom
- Shower Room