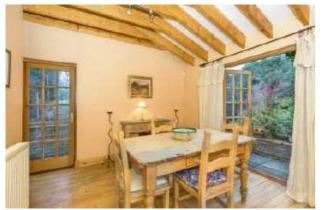

Glazed door leading to bright dining room with triple aspect patio doors giving access to the rear garden. Ceiling beams. On the upper level there are three generous and bright double bedrooms. The beautifully proportioned master bedroom with