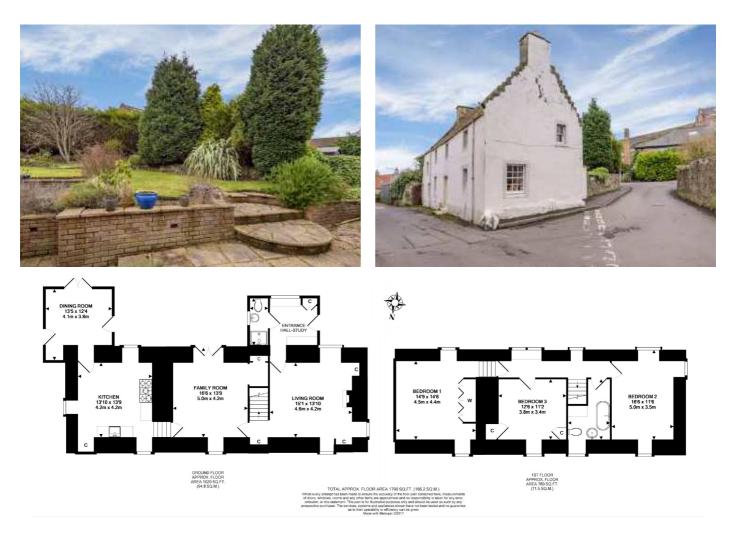

## Well Brae, Falkland KY15 7AY

Offers Over £400,000

www.thorntons-property.co.uk

Entry via traditional timber door into inner hallway with tiled flooring, cloaks area and lovely outlook over the rear garden. This area is currently utilised as an office

with the quirky addition of a fold down double bed Shower room with fitted shower cubicle, mains shower, free-standing WC and WHB. Slate tiled flooring Step down to beautiful lounge with wooden flooring, duel fuel stove set in ornate fire place with tiling and wooden surround. Fitted bookshelves. Triple aspect. Sitting room / family room also with wooden flooring and a convenient alcove for study / desk. Patio doors

leading to the garden. Two steps down to country style kitchen with base mounted units and wall mounted shelving. Belfast sink and Lacanche range cooker. Large fitted storage cupboard and shelved alcove. Wooden flooring. Ceiling beams

Glazed door leading to bright dining room with triple aspect patio doors giving access to the rear garden. Ceiling beams. On the upper level there are three generous and bright double bedrooms. The beautifully proportioned master bedroom with

double aspect over the front and rear of the property. Deep window sills lending themselves to beautiful window seats. Ceiling beams Stunning family bathroom . EPC - D

- Detached Cottage
- Living Room
- Family Room
- Kitchen
- Dining Room
- 3 Bedrooms
- Bathroom
- Shower Room