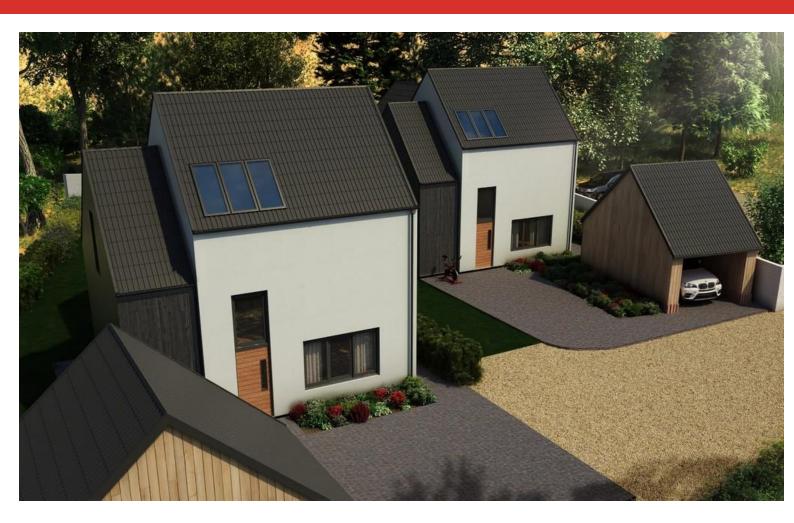

## Rear of the Fox Public House | Lyng | NR9 5LH

\*\*COMING SOON\*\* A one off opportunity to acquire either one of these two beautifully designed contemporary three bedroom detached homes. Located in the idyllic village of Lyng, these generously proportioned homes offer spacious, light and airy accommodation and will be finished to a high specification throughout. The lofts have been constructed with attic trusses over bed two/three with the potential to create fourth bed in loft area. Both properties come with detached garages and offer off street parking.

### Guide Price £375,000

- AVAILABLE TO RESERVE OFF PLAN
- DETACHED WITH GARAGE
- THREE BEDROOMS
- BEAUTIFULLY
   DESIGNED
- HIGHLY SOUGHT AFTER LOCATION