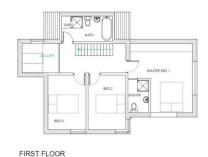

#### First Floor:

Landing - 900mm X 4000mm Velux Above Family Bathroom - 1800mm X 4800mm Velux Above Master Bed - 4500mm X 2900mm & 1700mm X 1900mm

Ensuite - 2700mm X 1500mm Velux Above Bed Two - 2600mm X 3800mm Bed Three - 2700mm X 3800mm

#### Loft:

Attic trusses over Bed two/three, potential to create fourth bed in loft area.