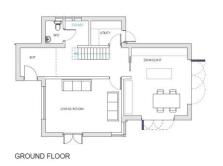

#### Ground Floor:

Entrance Hall - 1750mm X 6000mm

Downstairs WC - 1600mm X 1000mm

Boot Room - 1700mm X 1750mm

Utility - 1750mm X 2150mm

Living Room - 3800mm X 5450mm

Kitchen/Dining Room - 4500mm X 4600mm