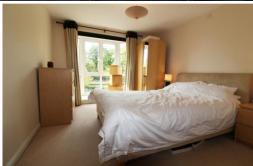

BEDROOM ONE 10' 4" x 12' 7" (3.16m x 3.84m) Double glazed floor to ceiling bay window. Storage heater. TV aerial point. Door to:-

ENSUITE Vinyl flooring. Shower cubicle with electric shower, vanity enclosed wash hand basin with cupboard below, w.c. Heated towel rail.