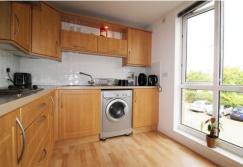

KITCHEN 11' 1" x 7' 11" (3.38m x 2.43m) Double glazed floor to ceiling window. Tiled floor. Base and wall units with work surfaces incorporating stainless steel sink unit with mixer tap. Built in oven, 4 ring electric hob and extractor hood over. Plumbing for washing machine. Built in fridge/ freezer.