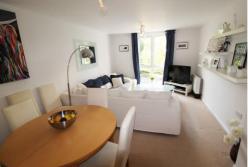

## Michael Graham Young

ENTRANCE HALL Double glazed window. Storage heater. Storage cupboard.

LOUNGE/ DINING ROOM 18' 6" x 11' 1" (5.64m x 3.40m) Double glazed floor to ceiling window. 2 storage heaters. TV aerial and telephone points.