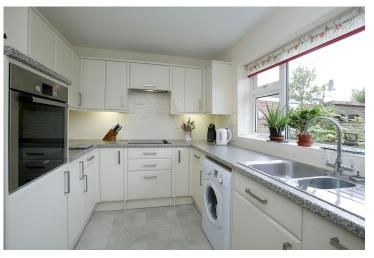

Kitchen with modern cream units and garden views

Gas central heating and double glazing

Single garage with electric doors, light and power plus carport and driveway parking

Generous, enclosed rear garden with lawn and shaped borders