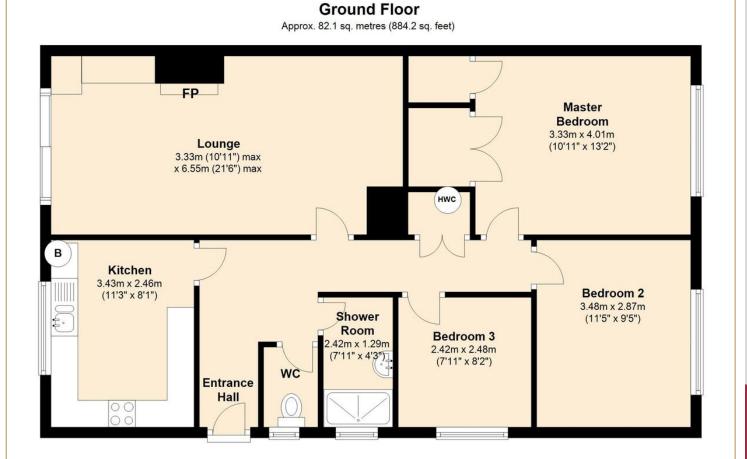

## 11 Childs Road Hethersett I Norfolk I NR9 3HN £250,000

Semi detached bungalow in Hethersett

3 bedrooms; 2 of them doubles

Master bedroom with built in storage

21'6 max lounge with gas flame fire in a stone surround

Kitchen with modern cream units and garden views

Gas central heating and double glazing

Single garage with electric doors, light and power plus carport and driveway parking

Generous, enclosed rear garden with lawn and shaped borders