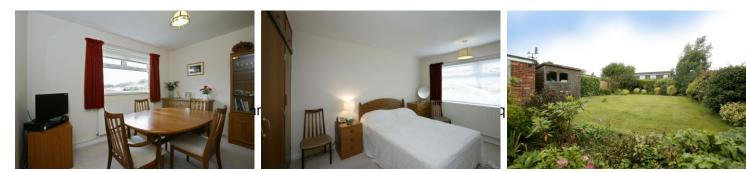

\* DRAFT DETAILS AWAITING APPROVAL \*

OUTSIDE The attractive front garden is mainly laid to lawn with flower beds and a brick weave driveway leading to the carport and single garage that measures approximately 15'9 x 8'1 with electric up and over door, light and power. A wooden door between the bungalow and garage allows access to the approximate 65' x 37' max enclosed rear garden with small patio, lawn, mature trees and shrubs in shaped beds. The side door to the garage can also be accessed via the garden.

## 11 Childs Road Hethersett I Norfolk I NR9 3HN £250,000

Semi detached bungalow in Hethersett

3 bedrooms; 2 of them doubles

Master bedroom with built in storage

21'6 max lounge with gas flame fire in a stone surround