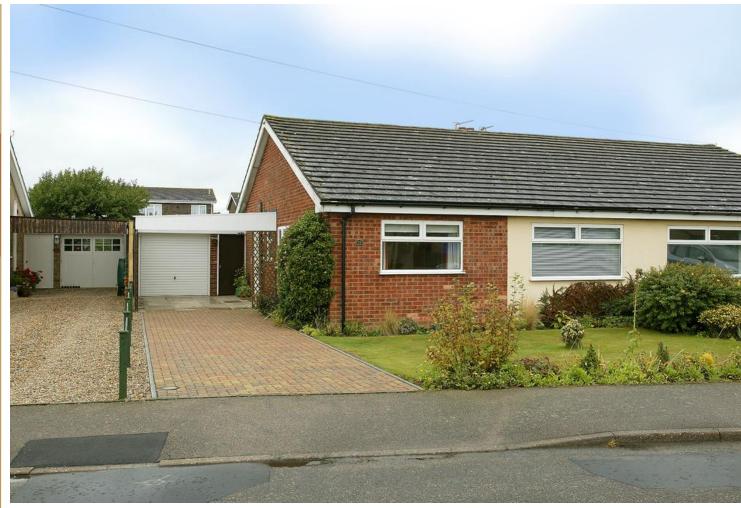

\* DRAFT DETAILS AWAITING APPROVAL \*

OUTSIDE The attractive front garden is mainly laid to lawn with flower beds and a brick weave driveway leading to the carport and single garage that measures approximately 15'9 x 8'1 with electric up and over door, light and power. A wooden door between the bungalow and garage allows access to the approximate 65' x 37' max enclosed rear garden with small patio, lawn, mature trees and shrubs in shaped beds. The side door to the garage can also be accessed via the garden.

## 11 Childs Road Hethersett I Norfolk I NR9 3HN £250,000

Semi detached bungalow in Hethersett

3 bedrooms; 2 of them doubles

Master bedroom with built in storage

21'6 max lounge with gas flame fire in a stone surround