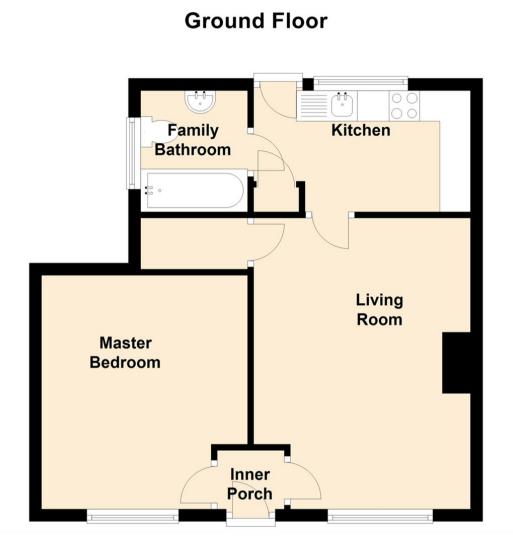

What the owner says... "The flat is perfectly situated in a quiet and enclosed area of Gosforth. The neighbours are friendly, respectful and always keep the pedestrianised street clean and tidy. I have spent many nights alone in the flat when my partner worked away and always felt safe and secure. The high street is perfect for socialising, there are multiple options for food, drinks and shopping." Located in the heart of Gosforth, this well presented, and well proportioned one bedroom flat offers wide ranging appeal, and would naturally appeal to the first time buyer, couples, professionals and the buy to let investor. Boasting many period features, character and charm. Internally, the accommodation briefly comprises: entrance hallway, lounge/diner, fitted kitchen, master bedroom and the family bathroom. Externally, there are enclosed gardens to the front aspect and low maintenance courtyard garden to the rear.

Living Room 15'7" x 11'7" (4.76m x 3.54m)

Master Bedroom 12'6" x 11'1" (3.82m x 3.37m)

Kitchen 6'6" x 11'7" (1.98m x 3.54m)

| Gosforth                   | 0191 236 2070 |
|----------------------------|---------------|
| Newcastle                  | 0191 284 4050 |
| Forest Hall                | 0191 605 3134 |
| High Heaton                | 0191 270 1122 |
| Low Fell                   | 0191 487 0800 |
| Tynemouth                  | 0191 257 2000 |
| Whitley Bay                | 0191 251 3000 |
| Property Management Centre | 0191 236 2680 |