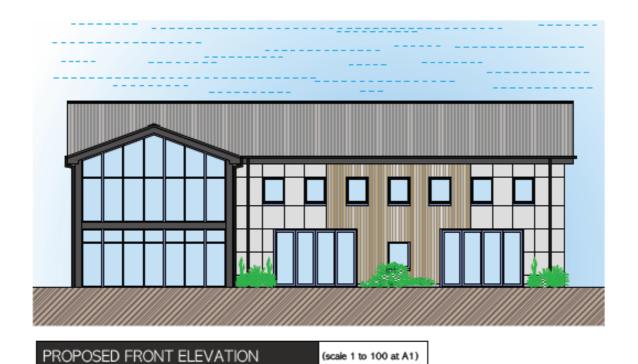

# **DESCRIPTION**

Available on a Design and Build basis is a detached business unit that can be purpose built so as to be suitable for a variety of potential occupiers for uses such as office use, showroom/trade counter use, R&D, medical use subject to the obtaining of any necessary planning consents.

Indicative plans and elevations are available for inspection but it is envisaged that a purpose built unit can be created that will provide flexible space from 380 sq m (4,100 sq ft) to 615 sq m (6,600 sq ft) over one or two floors, as required.