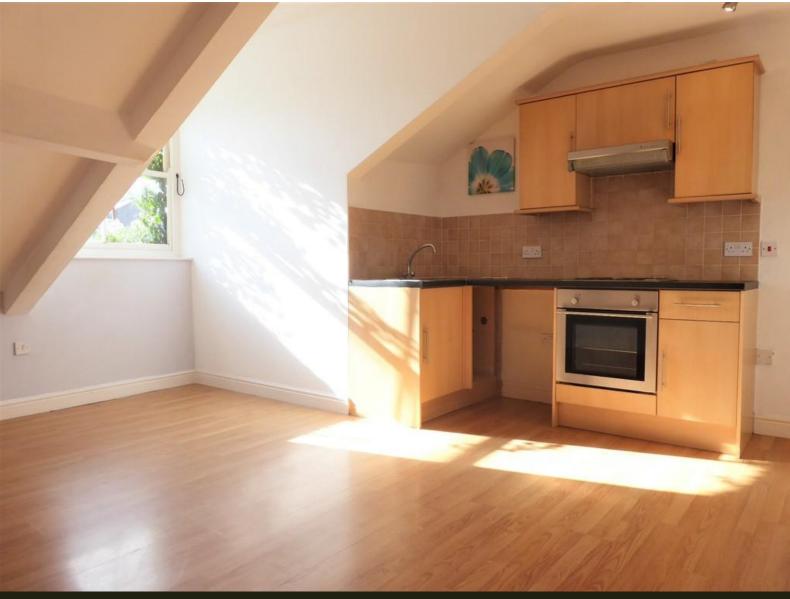

### GENERAL DESCRIPTION

Before a viewing can be obtained, please contact the office for a link to complete a Canopy rent passport A two bedroom second floor apartment (with private rear ground floor access) situated in the area of Morley. Will be of particular interest to professionals seeking well located accommodation which benefits from: use of off street parking (space not designated); feature living kitchen with modern units; white three piece shower room suite; electric wall heaters. Offers good commuting access to Leeds, Bradford and Wakefield and an early inspection is recommended to appreciate the location and proportions of the accommodation on offer. Sorry no smokers. Sorry no pets. Available 20th March 2024. Deposit 709.00 Unfurnished.

#### **ROOM MEASUREMENTS**

**ENTRANCE HALL** 6' 46" x 4' 25" (3m x 1.85m) max **OPEN PLAN LIVING KITCHEN** 15' 68" x 14' 18" (6.3m x 4.72m) max

INNER HALL 14' 46" x 3' 22" (5.44m x 1.47m) max BEDROOM ONE 10' 33" x 9' 03" (3.89m x 2.82m) max BEDROOM TWO 7' 86" x 5' 86" (4.32m x 3.71m) max SHOWER ROOM 6' 69" x 6' 38" (3.58m x 2.79m) max