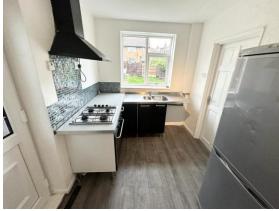

# £750 PCM

GENERAL DESCRIPTION

Before a viewing can be obtained, please contact the office for a link to complete a Canopy rent passport

A mature brick built two double bedroom semi detached house situated in the area of Bramley. Will be of particular interest to couples and young families seeking well proportioned accommodation which benefits from: neutral decor throughout; white uPVC double glazed windows; gas central heating with combination boiler; large living room; modern black gloss kitchen units; parking for two vehicles; storage outhouse; white three piece luxury bathroom suite. Briefly comprises: entrance hall; living room; kitchen including fridge freezer; staircase and landing; bedroom one; bedroom two; three piece bathroom suite with mains shower. Offers good commuting access to Leeds City Centre and an early inspection is recommended to appreciate the proportions and presentation of the accommodation on offer. Sorry no smokers. Sorry no pets. Unfurnished. Deposit £865. Available Now.

#### ROOM MEASUREMENTS

ENTRANCE HALL 7' 1" x 4' 2" (2.16m x 1.27m) max THROUGH LIVING ROOM 19' 4" x 10' 8" (5.89m x 3.25m) max

KITCHEN 11' 9" x 7' 5" (3.58m x 2.26m) max STAIRCASE AND LANDING 5' 9" x 5' 9" (1.75m x 1.75m) DOUBLE BEDROOM ONE 15' 4" x 9' 1" (4.67m x 2.77m) max