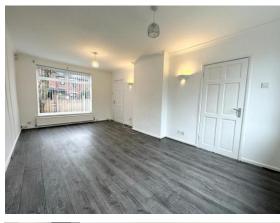

# £750 PCM

GENERAL DESCRIPTION

Before a viewing can be obtained, please contact the office for a link to complete a Canopy rent passport

A mature brick built two double bedroom semi detached house situated in the area of Bramley. Will be of particular interest to couples and young families seeking well proportioned accommodation which benefits from: neutral decor throughout; white uPVC double glazed windows; gas central heating with combination boiler; large living room; modern black gloss kitchen units; parking for two vehicles; storage outhouse; white three piece luxury bathroom suite. Briefly comprises: entrance hall; living room; kitchen including fridge freezer; staircase and landing; bedroom one; bedroom two; three piece bathroom suite with mains shower. Offers good commuting access to Leeds City Centre and an early inspection is recommended to appreciate the proportions and presentation of the accommodation on offer. Sorry no smokers. Sorry no pets. Unfurnished. Deposit £865. Available Now.

#### ROOM MEASUREMENTS

ENTRANCE HALL 7' 1" x 4' 2" (2.16m x 1.27m) max THROUGH LIVING ROOM 19' 4" x 10' 8" (5.89m x 3.25m) max

KITCHEN 11' 9" x 7' 5" (3.58m x 2.26m) max STAIRCASE AND LANDING 5' 9" x 5' 9" (1.75m x 1.75m) DOUBLE BEDROOM ONE 15' 4" x 9' 1" (4.67m x 2.77m) max