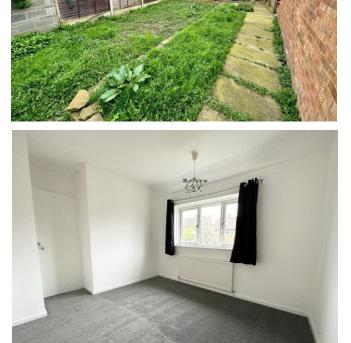

# £750 PCM

GENERAL DESCRIPTION

Before a viewing can be obtained, please contact the office for a link to complete a Canopy rent passport

A mature brick built two double bedroom semi detached house situated in the area of Bramley. Will be of particular interest to couples and young families seeking well proportioned accommodation which benefits from: neutral decor throughout; white uPVC double glazed windows; gas central heating with combination boiler; large living room; modern black gloss kitchen units; parking for two vehicles; storage outhouse; white three piece luxury bathroom suite. Briefly comprises: entrance hall; living room; kitchen including fridge freezer; staircase and landing; bedroom one; bedroom two; three piece bathroom suite with mains shower. Offers good commuting access to Leeds City Centre and an early inspection is recommended to appreciate the proportions and presentation of the accommodation on offer. Sorry no smokers. Sorry no pets. Unfurnished. Deposit £865. Available Now.