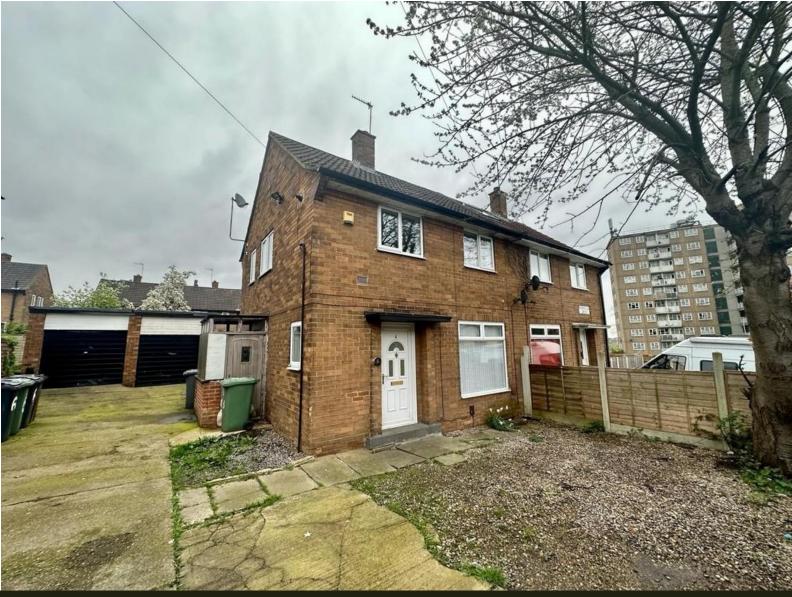

### RAYNVILLE DRIVE, BRAMLEY LS13 2QE

# £750 PCM

GENERAL DESCRIPTION

Before a viewing can be obtained, please contact the office for a link to complete a Canopy rent passport

A mature brick built two double bedroom semi detached house situated in the area of Bramley. Will be of particular interest to couples and young families seeking well proportioned accommodation which benefits from: neutral decor throughout; white uPVC double glazed windows; gas central heating with combination boiler; large living room; modern black gloss kitchen units; parking for two vehicles; storage outhouse; white three piece luxury bathroom suite. Briefly comprises: entrance hall; living room; kitchen including fridge freezer; staircase and landing; bedroom one; bedroom two; three piece bathroom suite with mains shower. Offers good commuting access to Leeds City Centre and an early inspection is recommended to appreciate the proportions and presentation of the accommodation on offer. Sorry no smokers. Sorry no pets. Unfurnished. Deposit £865. Available Now.