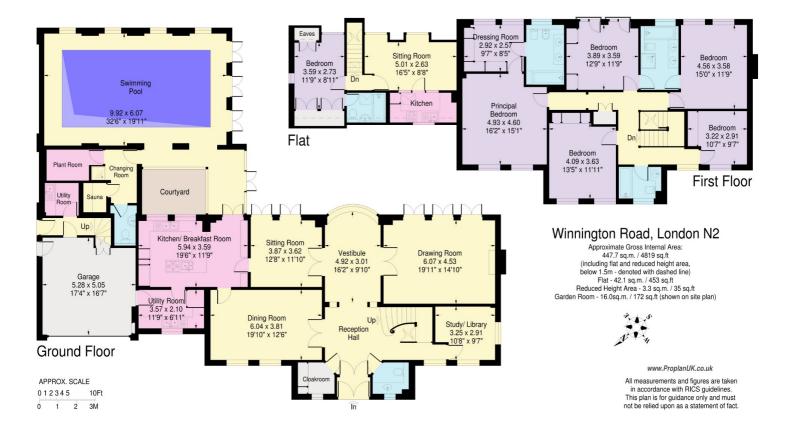

## 33 Winnington Road, Hampstead Garden Suburb, N2 OTR

A spacious 5 bedroom detached house (4819 sqf / 447 sqm) arranged over two floors and located in a prestigious road. The house offer excellent entertaining space, great family accommodation and a heated indoor swimming pool. The house is approached via a driveway with off street parking for several cars, At the rear, the house opens onto a mature private garden. Benefits include a separate staff flat and a separate utility room. East Finchley (Northern Line) tube is 0.7 miles. Hampstead village is about 1.7 miles away.

• 5 Bedrooms • 3 Bathrooms (2 en Suite) • 4 Reception Rooms • Study • Kitchen/Breakfast Room • Utility Room • Guest Cloakroom • Staff Flat • Garage & Off Street Parking • Indoor Swimming Pool • Garden • •