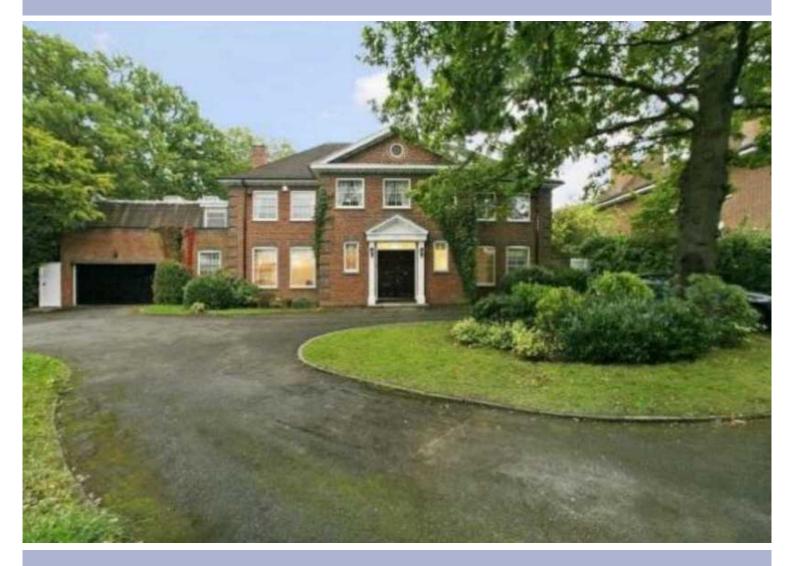

## 33 Winnington Road, Hampstead Garden Suburb, N2 OTR

A spacious 5 bedroom detached house (4819 sqf / 447 sqm) arranged over two floors and located in a prestigious road. The house offer excellent entertaining space, great family accommodation and a heated indoor swimming pool. The house is approached via a driveway with off street parking for several cars, At the rear, the house opens onto a mature private garden. Benefits include a separate staff flat and a separate utility room. East Finchley (Northern Line) tube is 0.7 miles. Hampstead village is about 1.7 miles away.

• 5 Bedrooms • 3 Bathrooms (2 en Suite) • 4 Reception Rooms • Study • Kitchen/Breakfast Room • Utility Room • Guest Cloakroom • Staff Flat • Garage & Off Street Parking • Indoor Swimming Pool • Garden • •