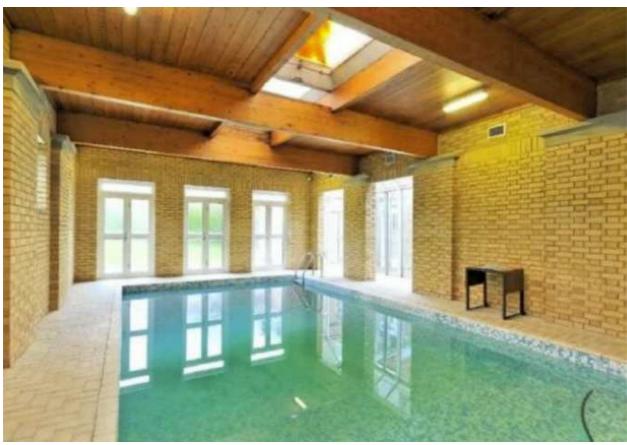

## 33 Winnington Road, Hampstead Garden Suburb, N2 OTR

A spacious 5 bedroom detached house (4819 sqf / 447 sqm) arranged over two floors and located in a prestigious road. The house offer excellent entertaining space, great family accommodation and a heated indoor swimming pool. The house is approached via a driveway with off street parking for several cars, At the rear, the house opens onto a mature private garden. Benefits include a separate staff flat and a separate utility room. East Finchley (Northern Line) tube is 0.7 miles. Hampstead village is about 1.7 miles away.

• 5 Bedrooms • 3 Bathrooms (2 en Suite) • 4 Reception Rooms • Study • Kitchen/Breakfast Room • Utility Room • Guest Cloakroom • Staff Flat • Garage & Off Street Parking • Indoor Swimming Pool • Garden • •