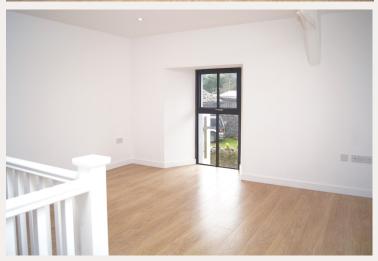

#### **BEDROOM ONE**

9' 5" x 12' (2.87m x 3.66m)

Deep sill window to side; underfloor heating.

#### **BEDROOM TWO**

10' 10" x 8' 7" (3.3m x 2.62m)

Deep sill window to side; underfloor heating; built-in understairs cupboard with underfloor heating controls and light.