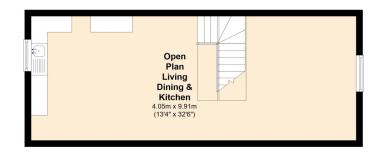

#### OPEN PLAN LIVING/KITCHEN/DINING ROOM:

32' 6" x 13' 4" (9.91m x 4.06m) maximum

#### LIVING AREA

13' 4" x 10' 10" (4.06m x 3.3m)

Window to side; underfloor heating.

#### KITCHEN/DINING AREA

18' 5" x 13' 4" (5.61m x 4.06m)

Deep sill window to side; high gloss white kitchen units and worktops; space for fridge and freezer; space for washing machine, tumble dryer and cooker; wall mounted Intergas boiler; loft access.

#### First Floor

FLOOR PLAN DISCLAIMER These plans are set out as a guideline only and should not be relied upon as a representation of fact. They are intended for information purposes only and are not to scale. Copyright © Mansbridge Balment 2017
Plan produced using PlanUp.