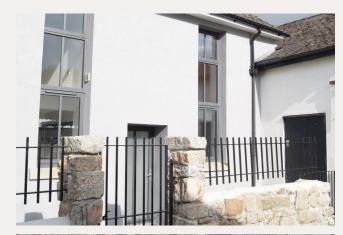

The property offers some outside space in the surrounding courtyard with low maintenance stone chippings and the original granite stone wall with wrought iron railings. Although there is no off road parking there is ample on street parking surrounding the chapel.