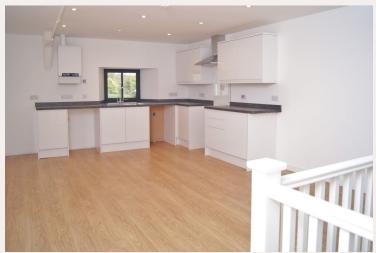

#### OPEN PLAN LIVING/KITCHEN/DINING ROOM:

32' 6" x 13' 4" (9.91m x 4.06m) maximum

#### KITCHEN/DINING AREA

18' 5" x 13' 4" (5.61m x 4.06m)

Deep sill window to side; high gloss white kitchen units and worktops; space for fridge and freezer; space for washing machine, tumble dryer and cooker; wall mounted Intergas boiler; loft access.