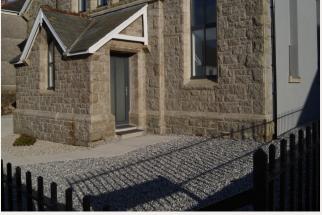

The property offers some outside space in the surrounding courtyard with low maintenance stone chippings and the original granite stone wall with wrought iron railings. Although there is no off road parking there is ample on street parking surrounding the chapel.