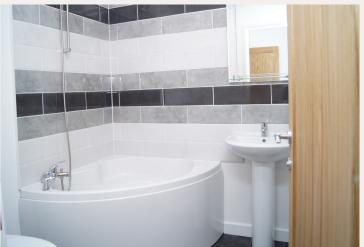

#### **BATHROOM**

6' x 6' (1.83m x 1.83m)

Corner bath with shower over; low level WC; pedestal wash handbasin; heated towel rail; underfloor heating.