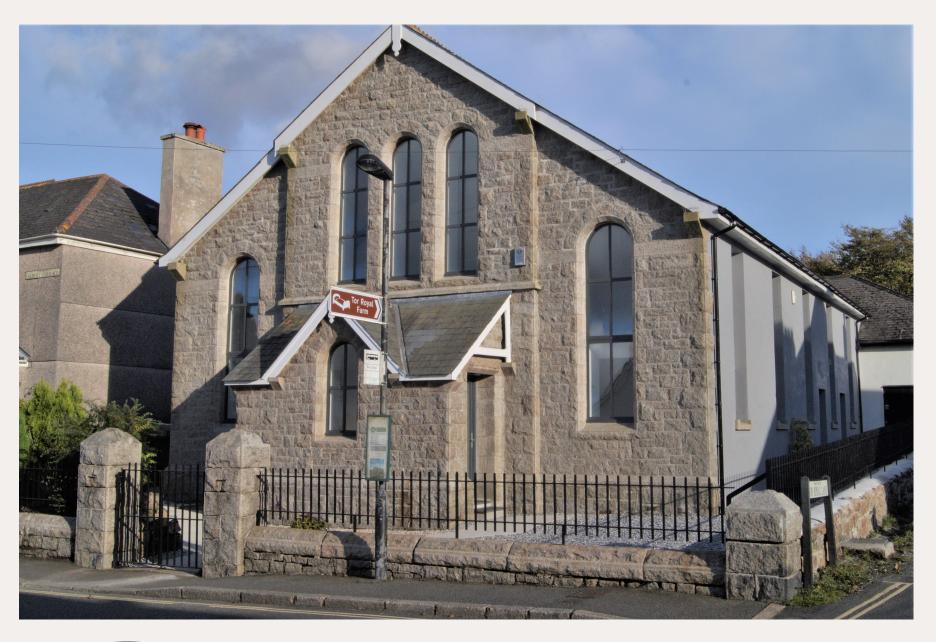

### 3 The Old Chapel, Two Bridges Road, Princetown PL20 6QS

#### SITUATION AND DESCRIPTION

A contemporary and newly converted former chapel, located in a historic Dartmoor village, capturing all of the original external elegance of this historic building while merging all the elements of modern living. There are three properties in total in the development which has been filmed for Homes Under The Hammer.

The property offers some outside space in the surrounding courtyard with low maintenance stone chippings and the original granite stone wall with wrought iron railings. Although there is no off road parking there is ample on street parking surrounding the chapel.