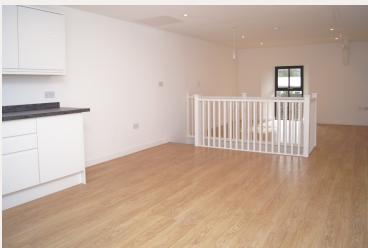

#### OPEN PLAN LIVING/KITCHEN/DINING ROOM:

32' 6" x 13' 4" (9.91m x 4.06m) maximum

#### LIVING AREA

13' 4" x 10' 10" (4.06m x 3.3m)

Window to side; underfloor heating.