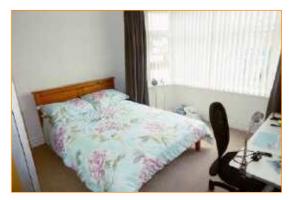

### **Bedroom 1**

12'8" x 11'4" (3.86 x 3.46) Double glazed window to the rear elevation, radiator, cupboards to alcoves.

### **Bedroom 2**

11'5" x 9'5" +bay (3.47 x 2.86 + bay) Double glazed bay window to the front elevation, radiator.