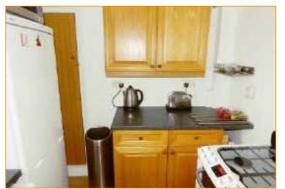

### **Kitchen**

 $8'0" \times 7'7"$  (2.44 x 2.31) Fitted with a range of wall and base units with work surfaces over, single drainer sink unit, plumbed for automatic washing machine, laminate flooring, double glazed window to the rear elevation, radiator.