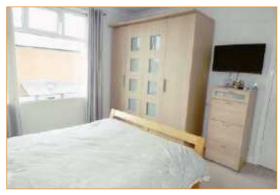

### **Bedroom 1**

12'8" x 11'4" (3.86 x 3.46) Double glazed window to the rear elevation, radiator, cupboards to alcoves.

### **Bedroom 2**

11'5" x 9'5" +bay (3.47 x 2.86 + bay) Double glazed bay window to the front elevation, radiator.