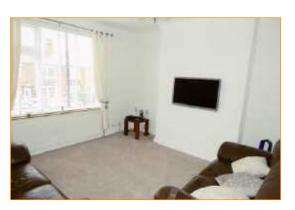

### Lounge

13'0" x 12'6" (3.96 x 3.81) Double glazed window to the front elevation, radiator.