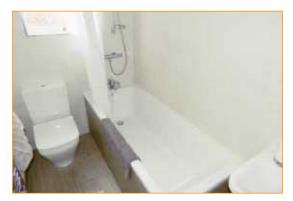

### **Bathroom**

 $8'0" \times 4'8" (2.43 \times 1.41)$  Refitted with a modern suite comprising bath with shower over, low level WC, wash hand basin, tiling to walls and floor, ladder style radiator, double glazed window.