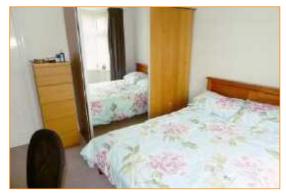

### **Bedroom 1**

12'8" x 11'4" (3.86 x 3.46) Double glazed window to the rear elevation, radiator, cupboards to alcoves.

### **Bedroom 2**

11'5" x 9'5" +bay (3.47 x 2.86 + bay) Double glazed bay window to the front elevation, radiator.