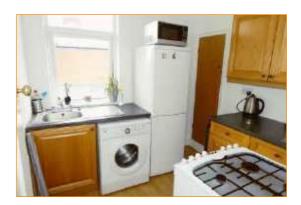

### **Kitchen**

 $8'0" \times 7'7"$  (2.44 x 2.31) Fitted with a range of wall and base units with work surfaces over, single drainer sink unit, plumbed for automatic washing machine, laminate flooring, double glazed window to the rear elevation, radiator.