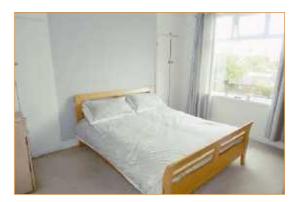

### **Bedroom 1**

12'8" x 11'4" (3.86 x 3.46) Double glazed window to the rear elevation, radiator, cupboards to alcoves.

### **Bedroom 2**

11'5" x 9'5" +bay (3.47 x 2.86 + bay) Double glazed bay window to the front elevation, radiator.