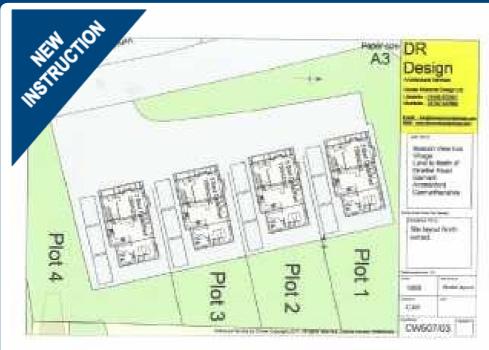

### **BUILDING PLOTS**

There will be 4 building plots (3 remaining) situated on land to the north of Dinefwr Road on the Beacon View Eco View in Garnant.